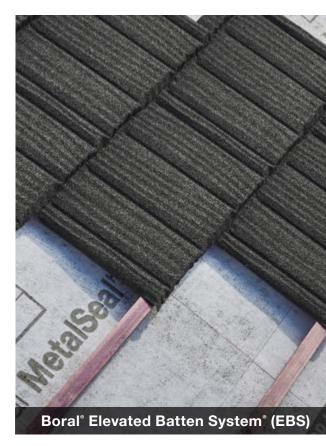

# Above-Sheathing Ventilation (ASV)

Hot air always rises and creates a natural convection effect. This allows the heated air to be exhausted through ventilation, which causes a continuous airflow across the roof deck. The result is a cooler attic and living space in the home.

No matter the install method, direct-to-deck or EBS battens, a Boral Steel® Stone Coated roof with ASV can help provide energy savings compared to asphalt shingles.

The Oak Ridge National Laboratory (ORNL) conducted a 12-month study on the effects of high IR pigments vs. metal roofs installed with an airspace<sup>\*</sup>. The study showed that EBS or ASV can reduce heat flow into a building by nearly 30%. This can lead to an increase in year-round energy efficiency by reducing heat gains during the summer and heat losses during the winter. These dramatic results prove Boral's ASV is just as important to achieving energy efficiency as reflective roofs.