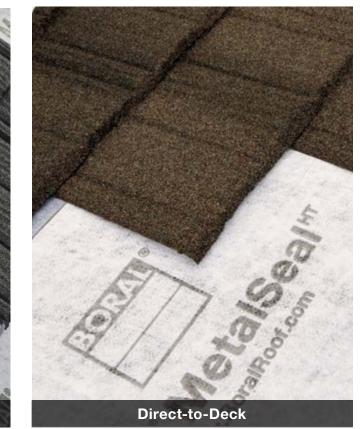

### These components provide energy efficiency and give great return on your investment.

Shown in PINE-CREST Shake Charcoal

Boral<sup>®</sup> MetalSeal Underlayment

# Above-Sheathing Ventilation (ASV)

Hot air always rises and creates a natural convection effect. This allows the heated air to be exhausted through ventilation, which causes a continuous airflow across the roof deck. The result is a cooler attic and living space in the home.

No matter the install method, direct-to-deck or EBS battens, a Boral Steel® Stone Coated roof with ASV can help provide energy savings compared to asphalt shingles.

The Oak Ridge National Laboratory (ORNL) conducted a 12-month study on the effects of high IR pigments vs. metal roofs installed with an airspace<sup>\*</sup>. The study showed that EBS or ASV can reduce heat flow into a building by nearly 30%. This can lead to an increase in year-round energy efficiency by reducing heat gains during the summer and heat losses during the winter. These dramatic results prove Boral's ASV is just as important to achieving energy efficiency as reflective roofs.