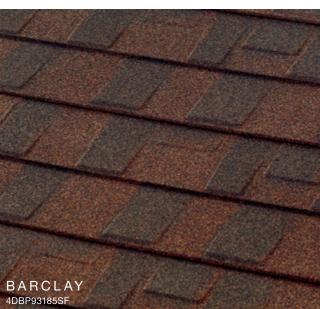

IND WARRANTY** 



LIGHTWEIGHT 1.5-LBS/SQ-FT.





FIRE RESISTANT MATERIALS

ENERGY-EFFICIENT ABOVE-SHEATHING VENTILATION



Why Steel?



## Energy-Efficient

Attic temperatures measured using identical heat sources simulating the sun's radiation comparing Boral Steel® Stone Coated Roof System with Above Sheathing Ventilation (ASV) to a common asphalt shingle installation. The result is less heat in the attic and lower energy bills.



# PINE-CREST a k e

Engineered to replicate hand-split wood shake with the durability of steel.

SЪ



















The printed colors shown in this brochure may vary from actual available tile colors. Always use actual product samples for color selection.

# GRANITE-RIDGE

A low-profile high wind resistant shingle that adds long-life and beauty.

Sh











The traditional look of High-Barrel Spanish tile that enhances your home's curb appeal.









\*Contact Customer Service to verify availability and confirm the FOB point. The printed colors shown in this brochure may vary from actual available tile colors. Always use actual product samples for color selection.







#### REGIONAL COLOR





SPANISH RED 4DEP9732500





The printed colors shown in this brochure may vary from actual available tile colors. Always use actual product samples for color selection.





# ()()|()|ROMBINATIONS









The printed colors shown in this brochure may vary from actual available tile colors. Always use actual product samples for color selection.

# PINE-CREST Shake SELECT COLOR COMBINATIONS

### COTTAGE Shingle

### SELECT COLOR COMBINATIONS