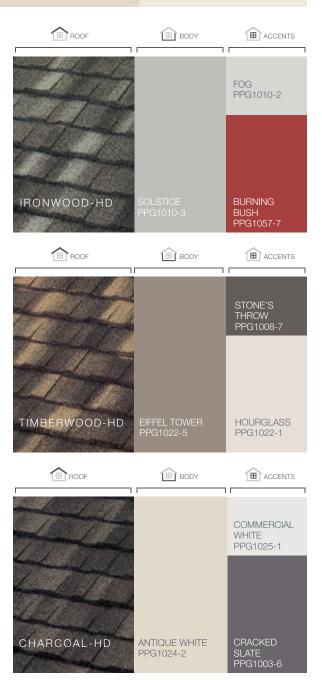

# GRANITE-RIDGE Shingle SELECT COLOR COMBINATIONS

## SELECT COLOR COMBINATIONS

\*Contact Customer Service to verify availability and confirm the FOB point.

The printed colors shown in this brochure may vary from actual available tile colors. Always use actual product samples for color selection.