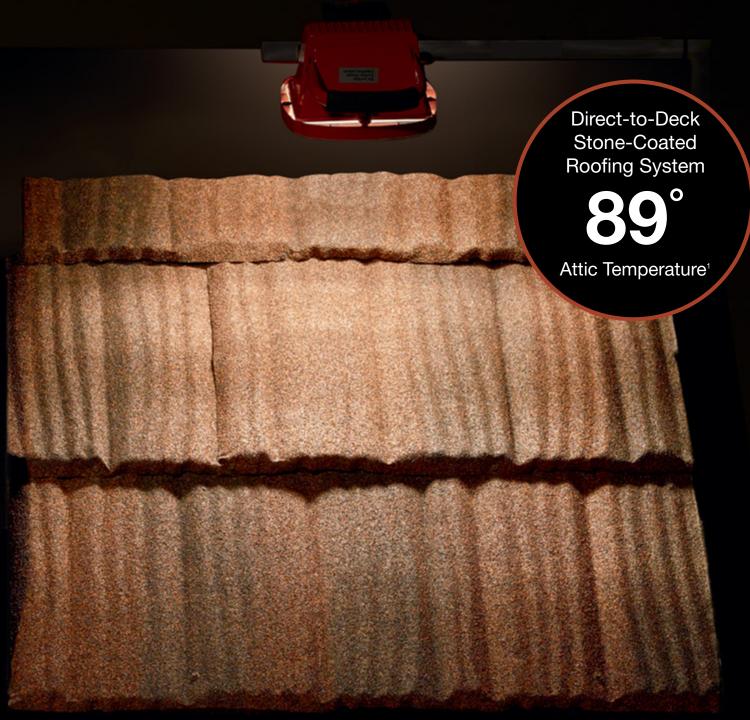

## Energy-Efficient

Attic temperatures measured using identical heat sources simulating the sun's radiation comparing Boral Steel® Stone Coated Roof System with Above Sheathing Ventilation (ASV) to a common asphalt shingle installation. The result is less heat in the attic and lower energy bills.