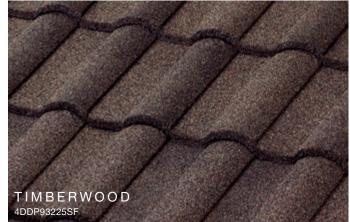

# THE ROOF BECOMES AN IMPORTANT PART OF YOUR HOME'S COLOR SCHEME

GRANITE-RIDGE Shingle Timberwood