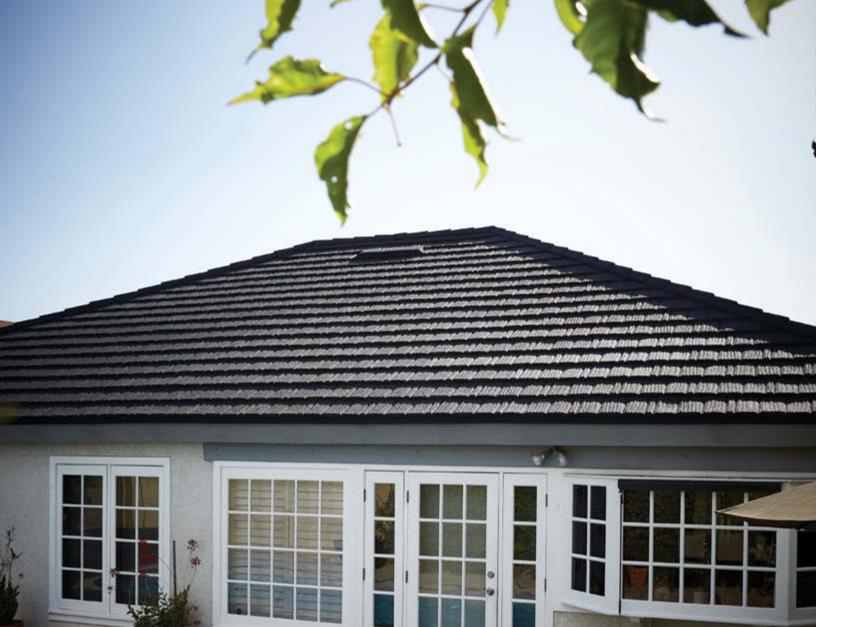

hake or slate, you can select a Boral Steel® roof that will highlight the beauty and increase the efficiency of your home. It will look beautiful for decades to come and requires little to no maintenance to provide a lasting improvement to your home's curb appeal.



50 YEAR LIMITED WARRANTY



HAIL STONE PENETRATION WARRANTY CLASS-4 IMPACT RATED

**120 MPH WIND WARRANTY** 



LIGHTWEIGHT 1.5-LBS/SQ-FT.





FIRE RESISTANT MATERIALS

ENERGY-EFFICIENT ABOVE-SHEATHING VENTILATION



Why Steel?



## Energy-Efficient

Attic temperatures measured using identical heat sources simulating the sun's radiation comparing Boral Steel® Stone Coated Roof System with Above Sheathing Ventilation (ASV) to a common asphalt shingle installation. The result is less heat in the attic and lower energy bills.



# PINE-CREST a k e

Engineered to replicate hand-split wood shake with the durability of steel.

SЪ



















The printed colors shown in this brochure may vary from actual available tile colors. Always use actual product samples for color selection.

# GRANITE-RIDGE

A low-profile high wind resistant shingle that adds long-life and beauty.

Sh











The traditional look of High-Barrel Spanish tile that enhances your home's curb appeal.









\*Contact Customer Service to verify availability and confirm the FOB point. The printed colors shown in this brochure may vary from actual available tile colors. Always use actual product samples for color selection.







#### REGIONAL COLOR





SPANISH RED 4DEP9732500





The printed colors shown in this brochure may vary from