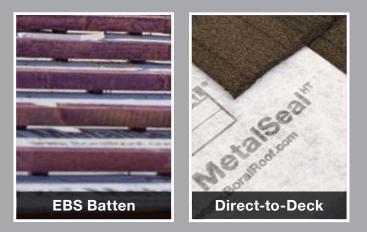

# Above-Sheathing Ventilation (ASV)

Hot air always rises and creates a natural convection effect. This allows the heated air to be exhausted through ventilation, which causes a continuous airflow across the roof deck. The result is a cooler attic and living space in the home.

No matter the install method, direct-to-deck or EBS battens, a Boral Steel® Stone Coated roof with ASV can help provide energy savings compared to asphalt shingles.

The Oak Ridge National Laboratory (ORNL) conducted a 12-month study on the effects of high IR pigments vs. metal roofs installed with an airspace<sup>\*</sup>. The study showed that EBS or ASV can reduce heat flow into a building by nearly 30%. This can lead to an increase in year-round energy efficiency by reducing heat gains during the summer and heat losses during the winter. These dramatic results prove Boral's ASV is just as important to achieving energy efficiency as reflective roofs.