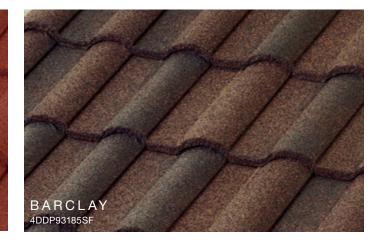

(ASV) to a common asphalt shingle installation. The result is less heat in the attic and lower energy bills.



# PINE-CREST a k e

Engineered to replicate hand-split wood shake with the durability of steel.

SЪ



















The printed colors shown in this brochure may vary from actual available tile colors. Always use actual product samples for color selection.

# GRANITE-RIDGE

A low-profile high wind resistant shingle that adds long-life and beauty.

Sh











The traditional look of High-Barrel Spanish tile that enhances your home's curb appeal.









\*Contact Customer Service to verify availability and confirm the FOB point. The printed colors shown in this brochure may vary from actual available tile colors. Always use actual product samples for color selection.







#### REGIONAL COLOR





SPANISH RED 4DEP9732500





The printed colors shown in this brochure may vary from actual available tile colors. Always use actual product samples for color selection.





# ()()|()|ROMBINATIONS









The printed colors shown in this brochure may vary from actual available tile colors. Always use actual product samples for color selection.

# PINE-CREST Shake SELECT COLOR COMBINATIONS

### COTTAGE Shingle

### SELECT COLOR COMBINATIONS















# GRANITE-RIDGE Shingle SELECT COLOR COMBINATIONS



#### BARREL-VAULT TILE

## SELECT COLOR COMBINATIONS









\*Contact Customer Service to verify availability and confirm the FOB point.

The printed colors shown in this brochure may vary from actual available tile colors. Always use actual product samples