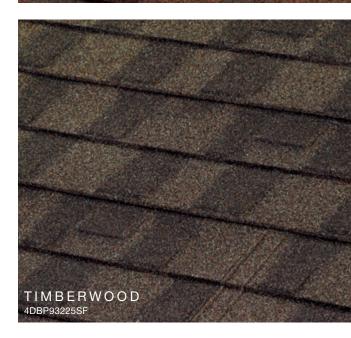

# THE ROOF BECOMES AN IMPORTANT PART OF YOUR HOME'S COLOR SCHEME

GRANITE-RIDGE Shingle Timberwood