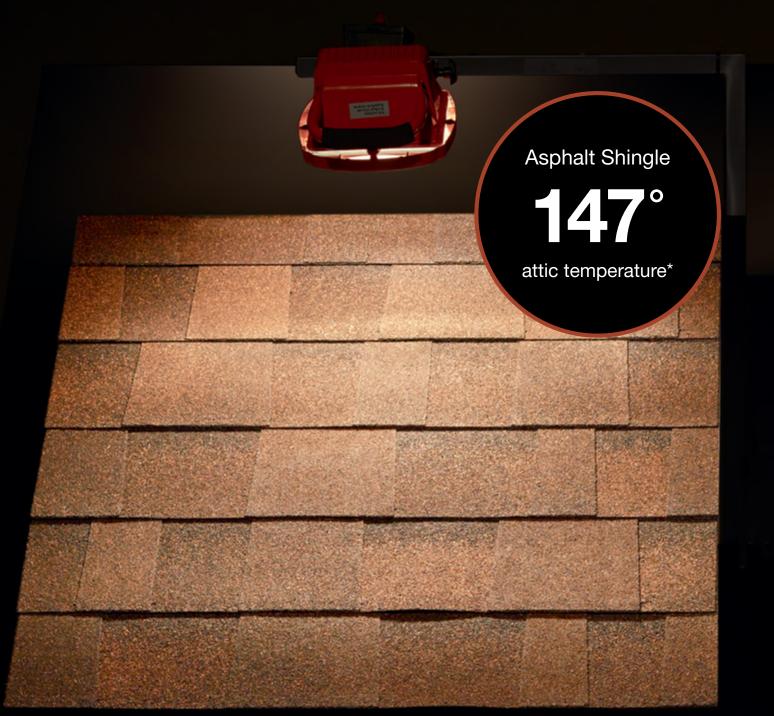

## Energy-Efficient

Attic temperatures measured using identical heat sources simulating the sun's radiation comparing Boral Steel® Stone Coated Roof System with Above Sheathing Ventilation (ASV) to a common asphalt shingle installation. The result is less heat in the attic and lower energy bills.