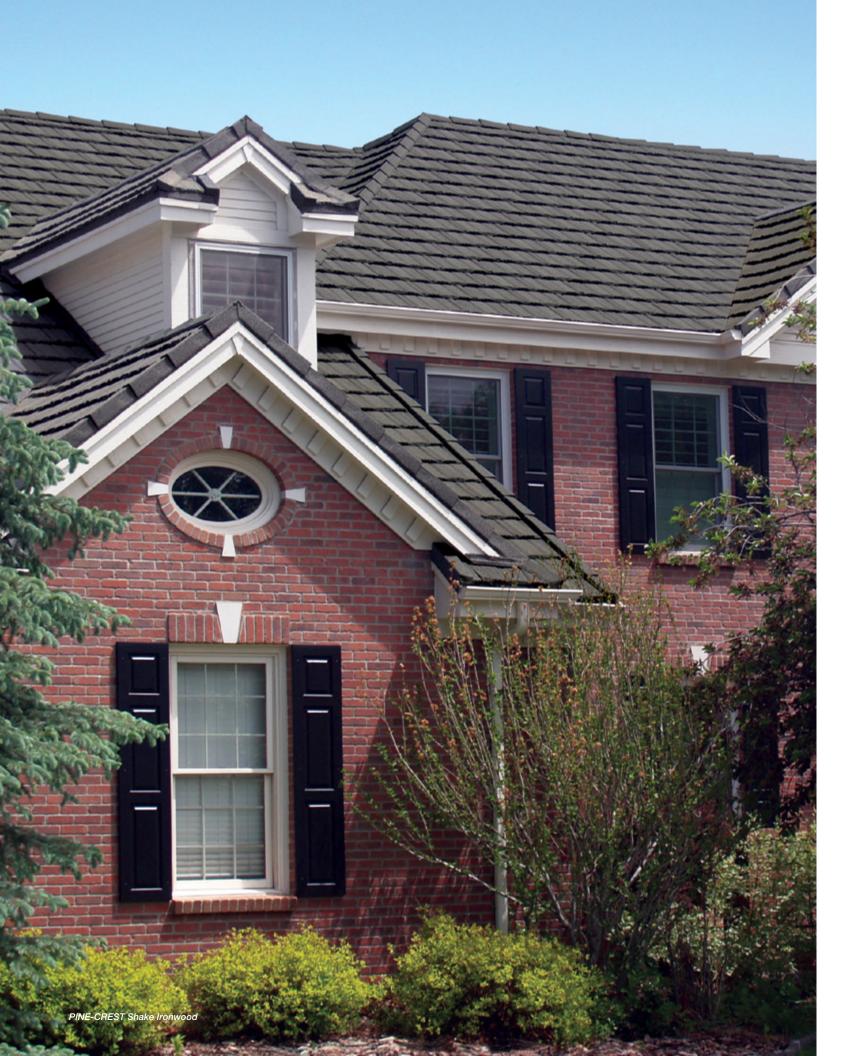

# THE ROOF ELEVATES YOUR HOME AESTHETIC

PINE-CREST Shake

# PINE-CREST a k e

Engineered to replicate hand-split wood shake with the durability of steel.

SЪ

The printed colors shown in this brochure may vary from actual available tile colors. Always use actual product samples for color selection.