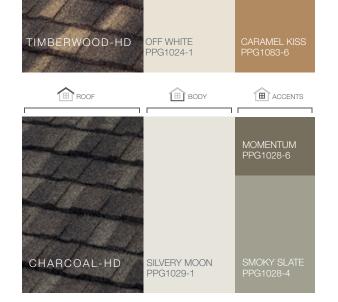

# THE ROOF BECOMES AN IMPORTANT PART OF YOUR HOME'S COLOR SCHEME

GRANITE-RIDGE Shingle Timberwood

# GRANITE-RIDGE Shingle SELECT COLOR COMBINATIONS