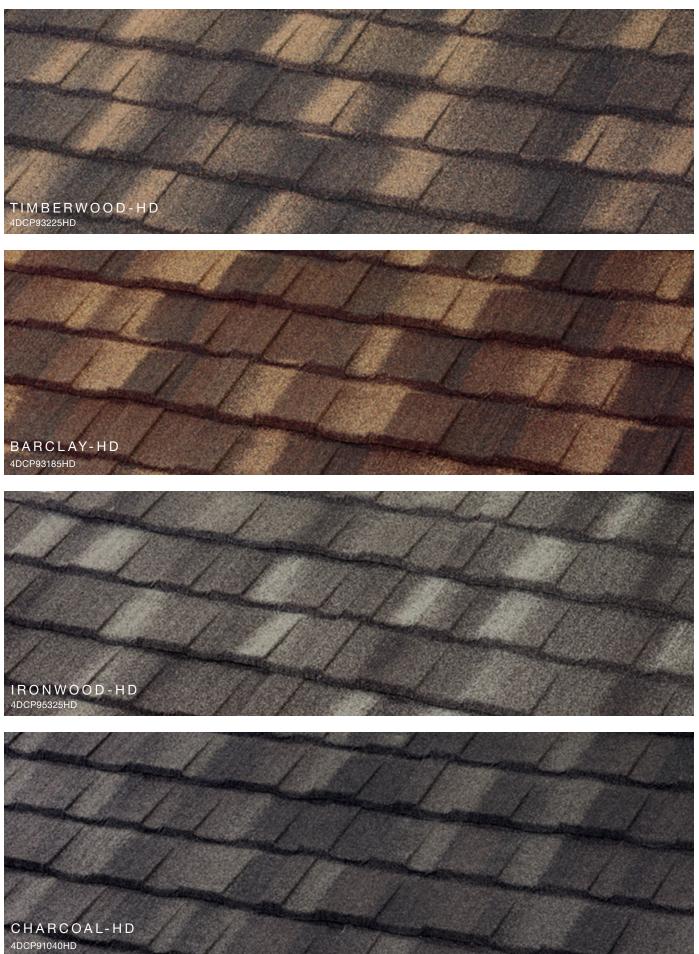

# THE ROOF BECOMES AN IMPORTANT PART OF YOUR HOME'S COLOR SCHEME

GRANITE-RIDGE Shingle Timberwood

# THE ROOF PROTECTS YOUR HOME FROM THE ELEMENTS

**PACIFIC Tile** 

Barclay

# ()()|()|ROMBINATIONS

The printed colors shown in this brochure may vary from actual available tile colors. Always use actual product samples for color selection.

# PINE-CREST Shake SELECT COLOR COMBINATIONS

### COTTAGE Shingle

### SELECT COLOR COMBINATIONS

# GRANITE-RIDGE Shingle SELECT COLOR COMBINATIONS

#### BARREL-VAULT TILE

## SELECT COLOR COMBINATIONS

\*Contact Customer Service to verify availability and confirm the FOB point.

The printed colors shown in this brochure may vary from actual available tile colors. Always use actual product samples for color selection.

### PACIFIC Tile

## SELECT COLOR COMBINATIONS