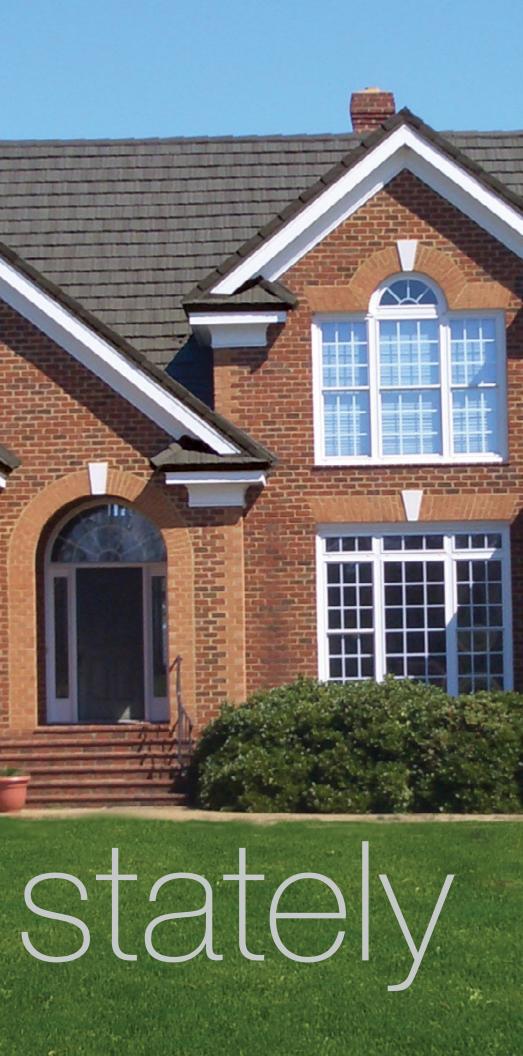

# THE ROOF BECOMES AN IMPORTANT PART OF YOUR HOME'S COLOR SCHEME

GRANITE-RIDGE Shingle Timberwood