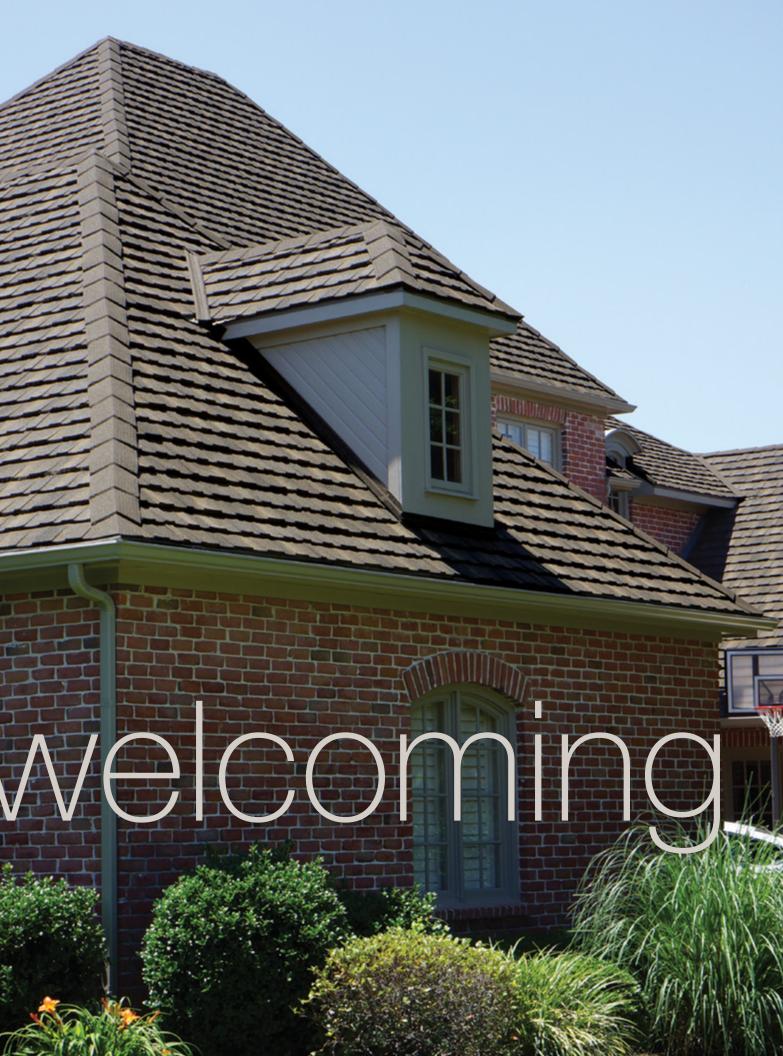

# BORAISTEEL STONE COATED ROOFING

**Boral Roofing** Build something great<sup>™</sup>





# BEAUTIFUL STRONG LONG-LASTING

providing durability, performance and protection that will last.

50-Year Limited Warranty\* Hail Stone Penetration Warranty\* 120 mph Wind Warranty\*



# Boral Steel<sup>®</sup> Stone Coated Roofing offers five distinct profiles that will enhance the curb appeal and value of any home while

Fire Resistant\* Materials

Lightweight 1.5-lbs/sq-ft.

Energy-Efficient Above-Sheathing Ventilation\*

# THE ROOF ELEVATES YOUR HOME AESTHETIC

PINE-CREST Shake



# THE ROOF IS YOUR HOME'S FIRST IMPRESSION

COTTAGE Shingle



# THE ROOF BECOMES AN IMPORTANT PART OF YOUR HOME'S COLOR SCHEME

GRANITE-RIDGE Shingle Timberwood



# THE ROOF DEFINES YOUR HOME'S CHARACTER

BARREL-VAULT TILE

Barcelona



# THE ROOF PROTECTS YOUR HOME FROM THE ELEMENTS

**PACIFIC Tile** 

Barclay



# Feel well-protected from the elements.



# Hail Impact Tested Roofing

All Boral Steel® panels provide Class 4 Hail Impact Resistant rated performance', the best rating available for roofing products. Our material is warranted for hail up to 2-1/2" inches in diameter and winds up to 120 mph<sup>2</sup>, helping protect your home while adding peace of mind. According to an April 2015 analysis by State Farm, hail and wind damage cost the insurer and its policy holders more than \$2.4 billion in 2014<sup>3</sup>.

<sup>1</sup>Refer to th