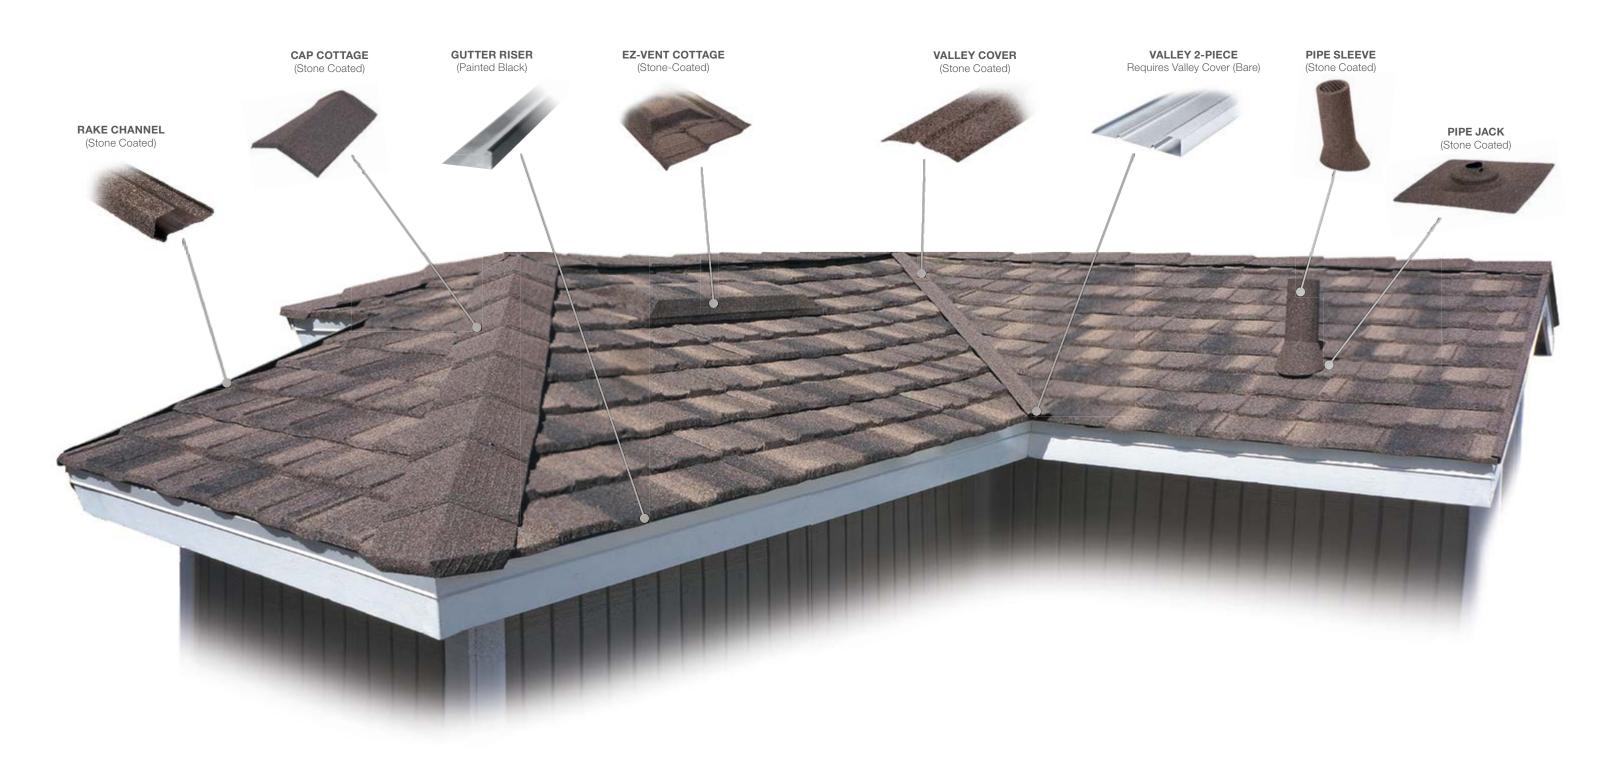

### Boral Steel® Accessories

Boral Steel<sup>®</sup> offers a wide range of innovative accessories for all of its panel profiles. It is these simple yet well-designed parts and pieces that provide a perfect finish to any roof.