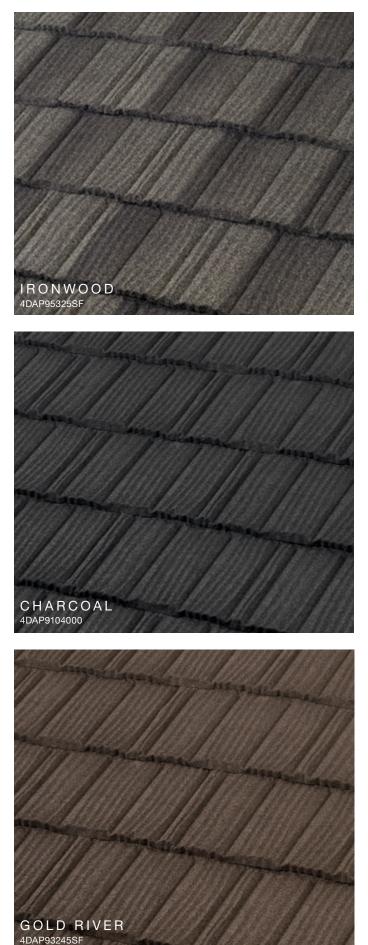

# THE ROOF BECOMES AN IMPORTANT PART OF YOUR HOME'S COLOR SCHEME

GRANITE-RIDGE Shingle Timberwood