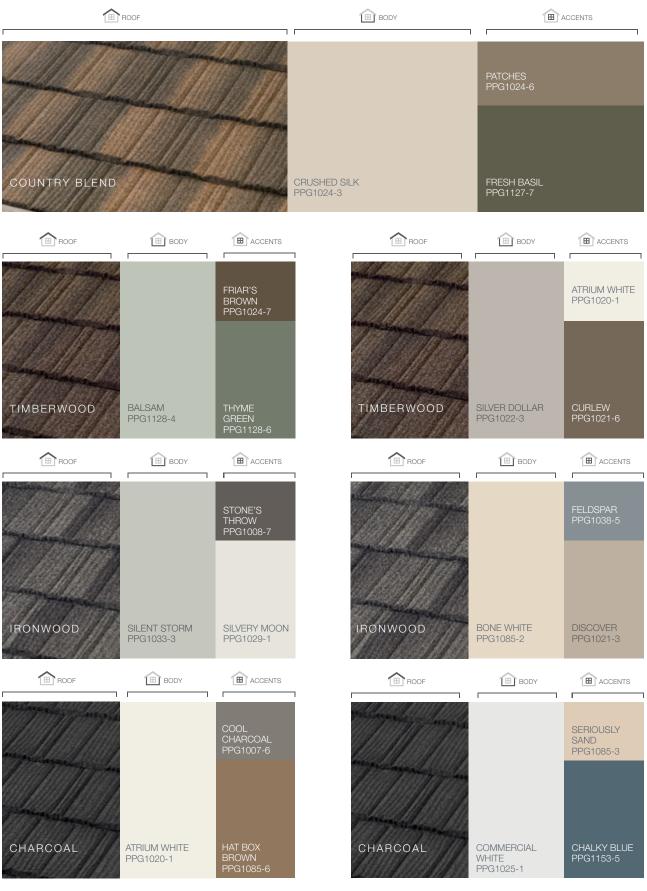

# THE ROOF BECOMES AN IMPORTANT PART OF YOUR HOME'S COLOR SCHEME

GRANITE-RIDGE Shingle Timberwood

# GRANITE-RIDGE Shingle SELECT COLOR COMBINATIONS