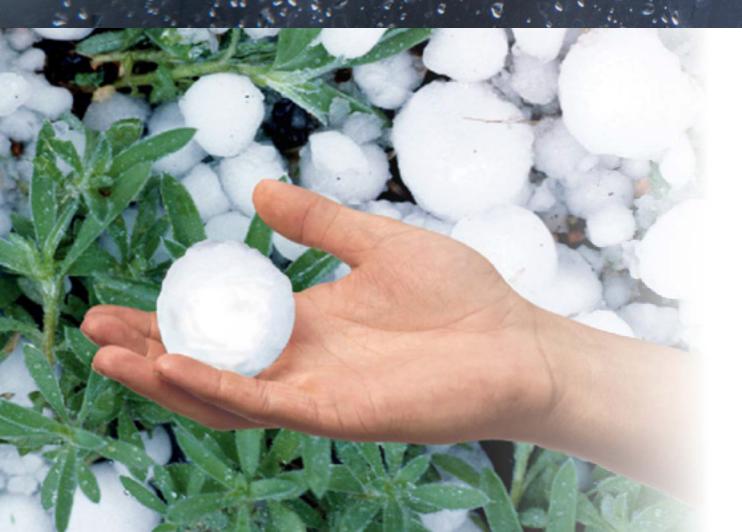

# Hail Impact Tested Roofing

All Boral Steel® panels provide Class 4 Hail Impact Resistant rated performance', the best rating available for roofing products. Our material is warranted for hail up to 2-1/2" inches in diameter and winds up to 120 mph<sup>2</sup>, helping protect your home while adding peace of mind. According to an April 2015 analysis by State Farm, hail and wind damage cost the insurer and its policy holders more than \$2.4 billion in 2014<sup>3</sup>.

<sup>1</sup>Refer to the Hail testing under Resources on www.BoralRoof.com <sup>2</sup>Refer to the Warranty section at www.BoralRoof.com for details