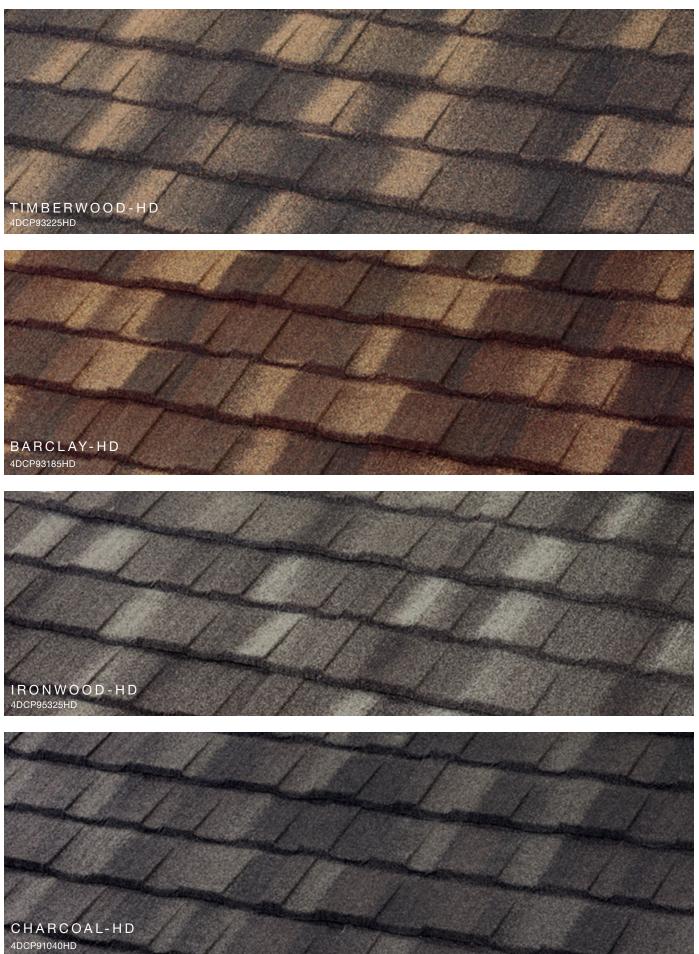

# THE ROOF BECOMES AN IMPORTANT PART OF YOUR HOME'S COLOR SCHEME

GRANITE-RIDGE Shingle Timberwood

# GRANITE-RIDGE Shingle SELECT COLOR COMBINATIONS