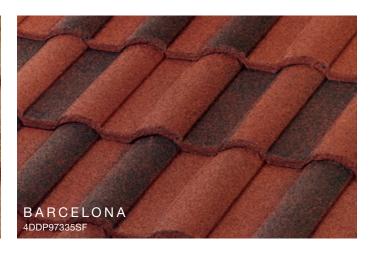

tion (ASV) to a common asphalt shingle installation. The result is less heat in the attic and lower energy bills.



# PINE-CREST a k e

Engineered to replicate hand-split wood shake with the durability of steel.

SЪ



















The printed colors shown in this brochure may vary from actual available tile colors. Always use actual product samples for color selection.

# GRANITE-RIDGE

A low-profile high wind resistant shingle that adds long-life and beauty.

Sh











The traditional look of High-Barrel Spanish tile that enhances your home's curb appeal.









\*Contact Customer Service to verify availability and confirm the FOB point. The printed colors shown in this brochure may vary from actual available tile colors. Always use actual product samples for color selection.







#### REGIONAL COLOR





SPANISH RED 4DEP9732500





The printed colors shown in this brochure may vary from actual available tile colors. Always use actual product samples for color selection.





# ()()|()|ROMBINATIONS









The printed colors shown in this brochure may vary from actual available tile colors. Always use actual product samples for color selection.

# PINE-CREST Shake SELECT COLOR COMBINATIONS

### COTTAGE Shingle

### SELECT COLOR COMBINATIONS















# GRANITE-RIDGE Shingle SELECT COLOR COMBINATIONS



#### BARREL-VAULT TILE

## SELECT COLOR COMBINATIONS









\*Contact Customer Service to verify availability and confirm the FOB point.

The printed colors shown in this brochure may vary from actual available tile colors. Always use actual product sam