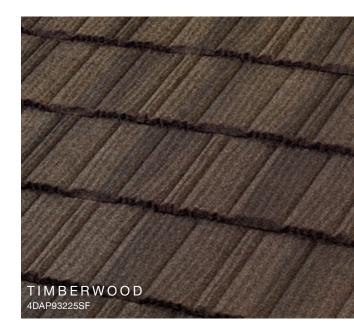

# THE ROOF BECOMES AN IMPORTANT PART OF YOUR HOME'S COLOR SCHEME

GRANITE-RIDGE Shingle Timberwood