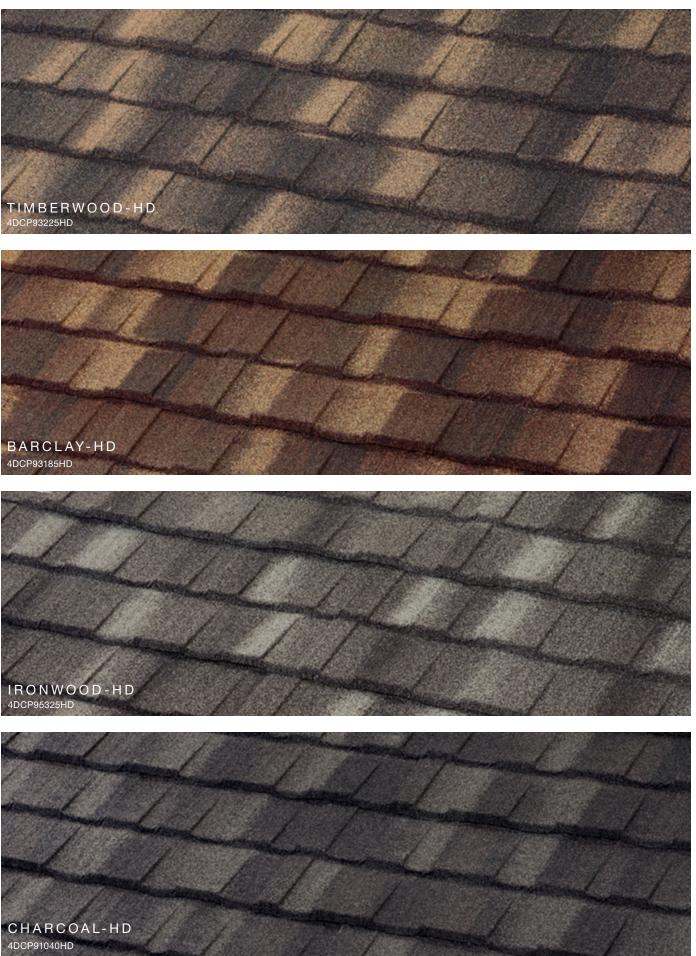

# THE ROOF BECOMES AN IMPORTANT PART OF YOUR HOME'S COLOR SCHEME

GRANITE-RIDGE Shingle Timberwood

# THE ROOF PROTECTS YOUR HOME FROM THE ELEMENTS

**PACIFIC Tile** 

Barclay

# ()()|()|ROMBINATIONS

The printed colors shown in this brochure may vary from actual available tile colors. Always use actual product samples for color selection.

# PINE-CREST Shake SELECT COLOR COMBINATIONS

### COTTAGE Shingle

### SELECT COLOR COMBINATIONS

# GRANITE-RIDGE Shingle SELECT COLOR COMBINATIONS

#### BARREL-VAULT TILE

## SELECT COLOR COMBINATIONS

\*Contact Customer Service to verify availability and confirm the FOB point.

The printed colors shown in this brochure may vary from actual available tile colors. Always use actual product samples for color selection.

### PACIFIC Tile

## SELECT COLOR COMBINATIONS