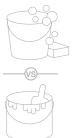

Siding:CedarBoards XL Single 7" Clapboard in savannah wicker.Trim:Vinyl Carpentry\* and Restoration Millwork\*.Roofing:Landmark™ in weathered wood.

On average, **vinyl siding saves** time and money when compared to maintaining other siding options or painted exteriors.\*

\$5

18.

vinyl siding / soap and water **\$3,500-5,000** other siding / paint

Source: *costhelper.com* 

Kie

\*For 3000 sq. ft., multi-story home, professionally painted, with repainting every 8-10 years.