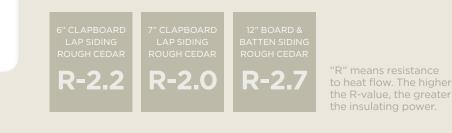

#### Standardized testing showed a range of **increased R-Value from 2.0 to 2.7; modest reductions in thermal bridging; average air tightness of 11%;** and

## range of utility bill savings nationwide

Source: Vinyl Siding Institute