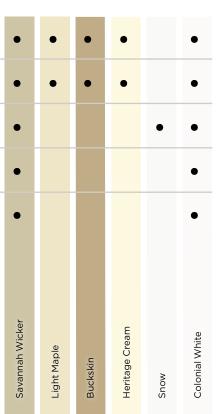

### ...for color availability.

| 6" Clapboard Lap Siding                 |             | •      | •       |               | •          | •              | •            | •             | •           | •       |             | •               | •          | •            |
|-----------------------------------------|-------------|--------|---------|---------------|------------|----------------|--------------|---------------|-------------|---------|-------------|-----------------|------------|--------------|
| 7" Clapboard Lap Siding                 |             | •      | •       | •             | •          | •              | •            | •             | •           | •       |             | •               | •          | •            |
| 12" Board & Batten Siding               |             |        |         |               |            |                | •            | •             |             |         | •           |                 |            | •            |
| 6" Clapboard Extended Length Lap Siding |             |        |         | •             | •          | •              | •            | •             |             | •       |             |                 |            | •            |
| 7" Clapboard Extended Length Lap Siding |             |        |         |               | •          | •              | •            | •             |             | •       |             |                 |            | •            |
|                                         |             |        |         |               |            |                |              |               |             |         |             |                 |            |              |
|                                         |             |        |         |               |            |                |              |               |             |         |             | Ø               |            |              |
|                                         | Autumn Red* | Brown* | *0      | Pacific Blue* | one*       | Charcoal Gray* | Granite Gray | Sterling Gray | Oxford Blue | SS      | Herringbone | Sandstone Beige | t Tan      | Natural Clay |
| *Deluxe Colors                          | Autum       | Sable  | Spruce* | Pacific       | Flagstone* | Charce         | Granit       | Sterlin       | Oxfore      | Cypress | Herrin      | Sands           | Desert Tan | Natura       |