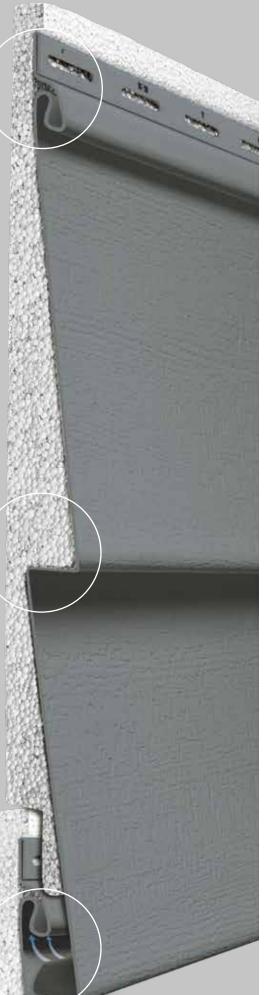

## Strength and Rigidity

The rigid foam backing and high-quality vinyl construction of CedarBoards create a firm wall of impact-resistant protection for your home. CedarBoards panels have a straight, even face, designed to withstand the harsh elements of nature while looking beautiful for a lifetime.

## Protection

CedarBoards is designed to protect your home from water and wood-boring insects. The tapered design and integral weep-holes shed water. CedarBoards also resists termites and other woodboring insects.

#### Straight Profile Face

All profiles feature a flat, even face, replicating the look of milled cedar.

#### Foam Backing

7" CLAPBOARD

12" BOARD & BATTEN

#### $\rightarrow \leftarrow$ Heavy-duty Thickness

6" CLAPBOARD