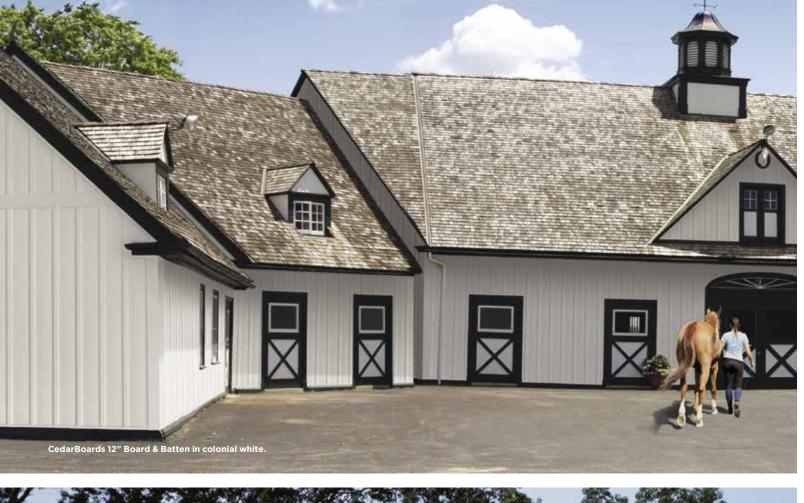

> Siding:
>  CedarBoards Double 6" Clapboard in flagstone and CedarBoards Single 12" Board & Batten in savannah wicker.
>
>
>  Trim:
>  Vinyl Carpentry and Restoration Millwork.