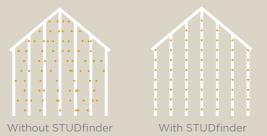

## ...for safety.

STUDfinder<sup>™</sup> is an installation system with letters on the CedarBoards panel nail hem to ensure proper nailing to wood studs, to protect you from unwanted dangers such as damaged pipes or wires, or exposed nails.