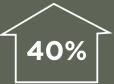

### ...for less seams.

13

XL CedarBoards Extended Length

siding comes in 16-foot 8-inch lengths which can reduce seams that occur with traditional lengths.

There can be up to 40% less seams if you use CedarBoard's extended length panel on a 20-foot wide wall.