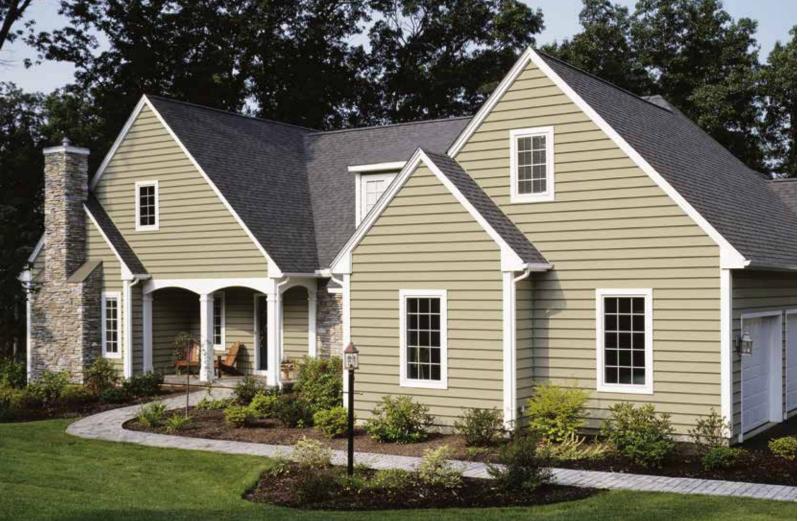

Siding:CedarBoards XL Single 7" Clapboard in savannah wicker.Trim:Vinyl Carpentry\* and Restoration Millwork\*.Roofing:Landmark™ in weathered wood.

On average, **vinyl siding saves** time and money when compared to maintaining other siding options or painted exteriors.\*