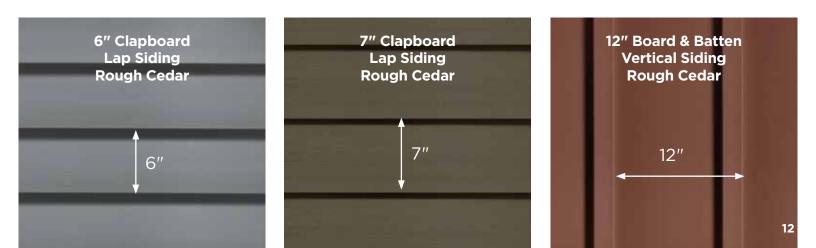

# Attractive for any lifestyle.

With a choice of 18 colors and 3 profiles, CedarBoards lets you easily tailor your home with your sense of style. Its natural cedar texture, straight even face, deep panel projection and heavy-duty thickness helps achieve the look of beautifully crafted wood siding.

#### Straight Profile Face

All profiles feature a flat, even face, replicating the look of milled cedar.

#### Foam Backing

7" CLAPBOARD

12" BOARD & BATTEN

#### $\rightarrow \leftarrow$ Heavy-duty Thickness

6" CLAPBOARD

### Authentic Texture

CedarBoards utilizes TrueTexture<sup>™</sup>, a direct transfer system from real cedar boards for a natural rough cedar woodgrain finish. Our decorative trim product line offers the look of true wood craftsmanship, too.