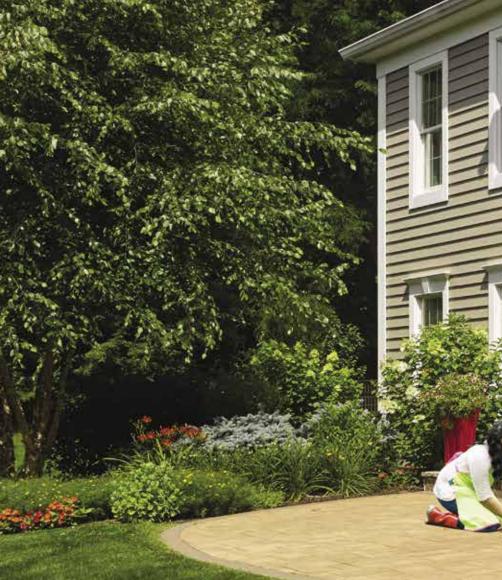

# CedarBoards

**Insulated Siding** 

Life happens here."

TM

On Cover:

Con Salar

1

 Siding:
 CedarBoards XL Single 7" Clapboard in savannah wicker and Cedar Impressions\* Double 7" Staggered Perfection Shingles in natural clay.

# The look and feel of real cedar.

Inspired by nature, CedarBoards<sup>™</sup> Insulated Siding is all about beauty and performance. Outside you appreciate the authentic look and texture of natural wood, enhanced by distinctive colors and its straight even face. Inside, you'll enjoy a quieter, more comfortable home.

# Performance that pays off.

As the number one rated brand of insulated siding, CedarBoards is recognized for the superior performance it delivers. It also offers lifetime fade protection, locking features to keep your installation straight and secure, and a lifetime limited warranty.