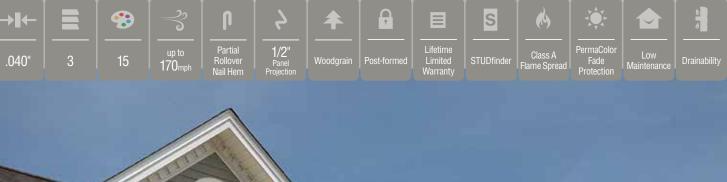

#### Icon Guide

Below you will find an explanation of each icon used for easy reference to identify and compare the many product features, benefits and specifications of the siding products offered by CertainTeed.

#### Colors:

Shows the number of different colors available within each product line. The CertainTeed Siding Collection features solid colors that replicate the look of freshly painted cedar and variegated blends which provide the appearance of semi-transparent stained finish.

#### **Extended Lengths:**

Indicates products that are available in extended lengths, including 16', 20' and 25'. Longer length siding significantly reduces the number of seams when panels overlap horizontally, increasing the overall aesthetics of the wall.

#### Panel Projection:

Identifies the full depth of a siding panel as measured from the back of the panel to the tip of the front of the panel. Deeper panel projections add rigidity to siding products while providing wider shadow lines that enhance aesthetics. This measurement is also used for proper sizing of accessories necessary to install the siding.

#### **Profiles:**

Lists the number of different profiles available within each product line. A profile is the contour or outline of a panel as viewed from the side or end. Product profiles, such as ledgestone, clapboard and dutchlap, are designed to mimic the different architectural styles of wood or stone cladding products.

#### Texture:

Indicates available textures within each product line. Whether you are seeking the smooth appearance of milled cedar, authentic stone look, or one of the many TrueTexture<sup>TM</sup> woodgrains molded from real cedar boards, CertainTeed offers a wide array of architecturally authentic product textures to choose from.

#### **Fastener Indicator:**

CertainTeed is the only siding engineered to include an integral fastener placement guide on each panel. The Patented STUDfinder™ Installation System and Cedar Impressions® fastener indicators are designed to help ensure a safe, precise installation for maximum siding performance.

#### Lock:

Designates the panel lock design of the product. CertainTeed Siding Products feature proprietary locking designs created to optimize the alignment and installation for each specific product. The special features of CertiLock<sup>TM</sup> and DuraLock<sup>®</sup> ensure that every siding panel goes on the wall straight and secure.

#### No Mortar:

STONEfaçade™ product does not require mortar - making installation clean, quick and easy. A no mortar installation also means special masonary skills are not required.

#### Panelized:

Each panel features an insert that functions as both rainscreen and reinforcement.

Perimeter edges are beveled to hide the substrate for a more attractive appearance.

#### **Drainability / Moisture Resistance:**

Product technology eliminates the common problem of moisture accumulation in wall cavities through the use of innovative materials, rainscreens, weep holes or open designs.

#### **Fade Protection:**

CertainTeed offers an industry-leading spectrum of colors including unique, darker shades and semi-transparent stained blends for virtually unlimited design possibilities. Utilizing a unique pigment chemistry, CertainTeed guarantees Lifetime Fade Protection on our vinyl siding.

#### Fastening Hem Design:

Identifies the type of fastening hem design on a cladding product. Rollovers and / or reinforcing ribs are used to stiffen the nail hem of a siding panel, giving it a straighter appearance on the wall while contributing to the wind load resistance of the product.

#### Flame Spread Rating:

Indicates products that are Class A Flame Spread Classified, meaning that the material is highly resistant to fire and does not spread flames quickly and/or is self-extinguishing.

#### Low Maintenance:

Unlike other cladding products that require regular repainting, recaulking, tuckpointing, and sealing to maintain their aesthetics, CertainTeed cladding products can be kept beautiful using a soft bristle brush and a bucket of soapy water.

#### Panel Thickness:

Defines the average thickness or gauge of a siding panel which is an important element of siding quality. Thicker panels look straighter on the wall, are more durable, and hold up against impacts and high winds. CertainTeed siding products are regularly audited by Architectural Testing, Inc. to ensure they meet or exceed ASTM standards for vinyl siding.

#### Warranty:

CertainTeed shakes, shingles, insulated, horizontal, soffit and vertical products are covered by a Lifetime Limited Warranty. STONEfaçade products are covered by a 20-Year Limited Warranty.

#### Wind Load:

This is the rating for the maximum wind pressure that a siding product can withstand. All CertainTeed Siding products\* are rigorously tested by Intertek Group plc. to meet or exceed ASTM standards for resistance to negative wind load pressures.