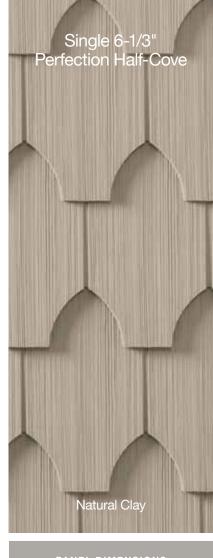

#### **Shakes & Shingles**

| Cedar Impressions® Sawmill Shingles20                    | C |
|----------------------------------------------------------|---|
| Cedar Impressions® Perfection Shingles                   | ô |
| Cedar Impressions® Rough-Split Shakes                    | 2 |
| Northwoods® Perfection Shingles and Rough-Split Shakes38 | ĉ |

## Cedar Impressions®

Polymer Shake & Shingle Siding

19