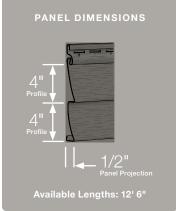

#### Panel Projection:

Identifies the full depth of a siding panel as measured from the back of the panel to the tip of the front of the panel. Deeper panel projections add rigidity to siding products while providing wider shadow lines that enhance aesthetics. This measurement is also used for proper sizing of accessories necessary to install the siding.

#### **Profiles:**

Lists the number of different profiles available within each product line. A profile is the contour or outline of a panel as viewed from the side or end. Product profiles, such as ledgestone, clapboard and dutchlap, are designed to mimic the different architectural styles of wood or stone cladding products.