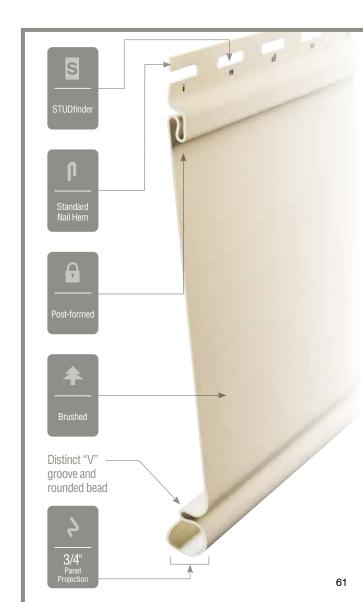

#### Icon Guide

Below you will find an explanation of each icon used for easy reference to identify and compare the many product features, benefits and specifications of the siding products offered by CertainTeed.

#### Panel Projection:

Identifies the full depth of a siding panel as measured from the back of the panel to the tip of the front of the panel. Deeper panel projections add rigidity to siding products while providing wider shadow lines that enhance aesthetics. This measurement is also used for proper sizing of accessories necessary to install the siding.

#### **Fastener Indicator:**

CertainTeed is the only siding engineered to include an integral fastener placement guide on each panel. The Patented STUDfinder™ Installation System and Cedar Impressions® fastener indicators are designed to help ensure a safe, precise installation for maximum siding performance.

#### Lock:

Designates the panel lock design of the product. CertainTeed Siding Products feature proprietary locking designs created to optimize the alignment and installation for each specific product. The special features of CertiLock<sup>TM</sup> and DuraLock<sup>®</sup> ensure that every siding panel goes on the wall straight and secure.

#### Fastening Hem Design:

Identifies the type of fastening hem design on a cladding product. Rollovers and / or reinforcing ribs are used to stiffen the nail hem of a siding panel, giving it a straighter appearance on the wall while contributing to the wind load resistance of the product.