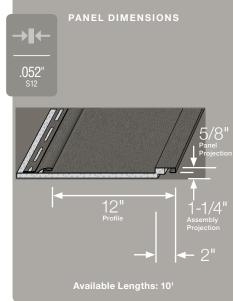

#### Panel Projection:

Identifies the full depth of a siding panel as measured from the back of the panel to the tip of the front of the panel. Deeper panel projections add rigidity to siding products while providing wider shadow lines that enhance aesthetics. This measurement is also used for proper sizing of accessories necessary to install the siding.

#### Panel Thickness:

Defines the average thickness or gauge of a siding panel which is an important element of siding quality. Thicker panels look straighter on the wall, are more durable, and hold up against impacts and high winds. CertainTeed siding products are regularly audited by Architectural Testing, Inc. to ensure they meet or exceed ASTM standards for vinyl siding.