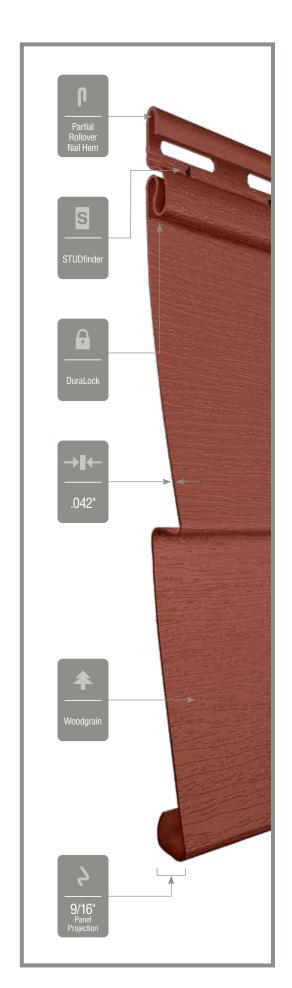

#### Panel Projection:

Identifies the full depth of a siding panel as measured from the back of the panel to the tip of the front of the panel. Deeper panel projections add rigidity to siding products while providing wider shadow lines that enhance aesthetics. This measurement is also used for proper sizing of accessories necessary to install the siding.

#### **Fastener Indicator:**

CertainTeed is the only siding engineered to include an integral fastener placement guide on each panel. The Patented STUDfinder™ Installation System and Cedar Impressions® fastener indicators are designed to help ensure a safe, precise installation for maximum siding performance.

#### Lock:

Designates the panel lock design of the product. CertainTeed Siding Products feature proprietary locking designs created to optimize the alignment and installation for each specific product. The special features of CertiLock<sup>TM</sup> and DuraLock<sup>®</sup> ensure that every siding panel goes on the wall straight and secure.

#### Fastening Hem Design:

Identifies the type of fastening hem design on a cladding product. Rollovers and / or reinforcing ribs are used to stiffen the nail hem of a siding panel, giving it a straighter appearance on the wall while contributing to the wind load resistance of the product.