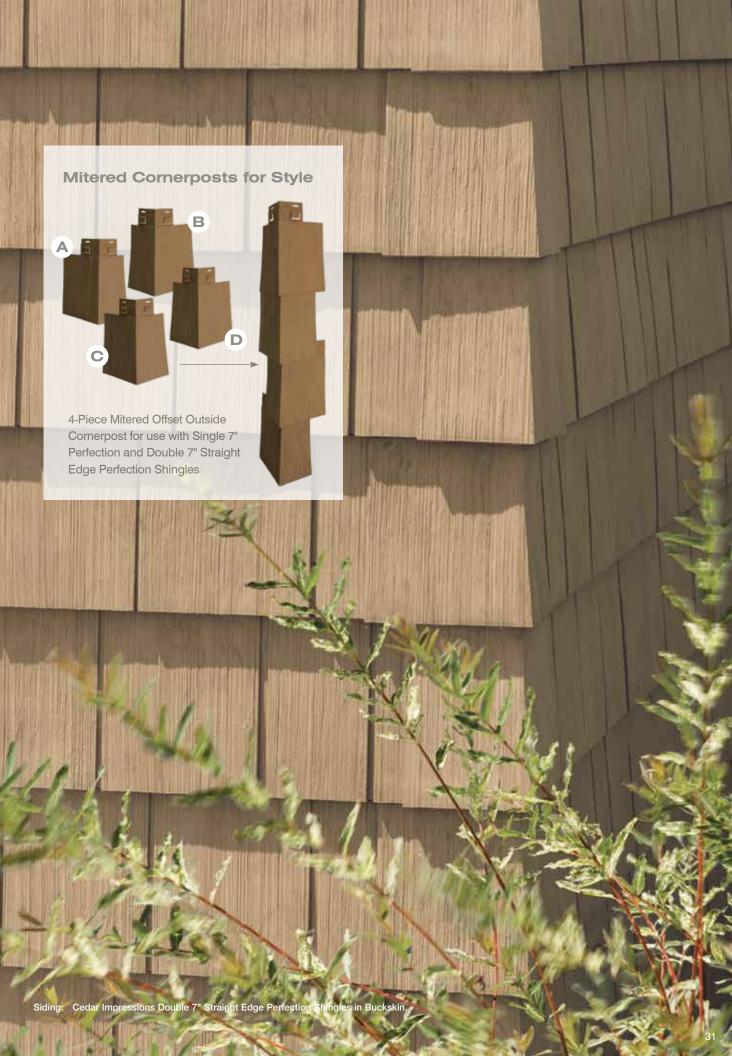

#### Features of Cedar Impressions Individual Shingles Siding

There are seven different shingle sizes with widths varying from 4" to 8". Shingles are engraved within the staple zone. Shingles are 12" long and require 5" exposure. Installation is made simpler with these easily identifiable features marked on the front of each shingle.