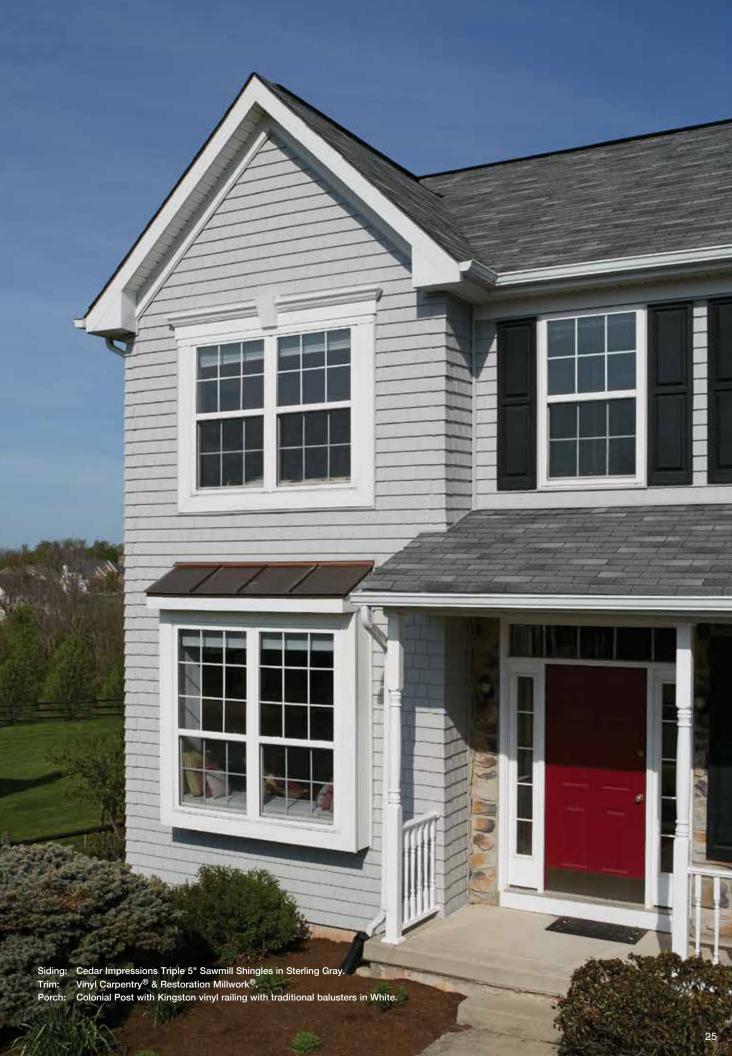

#### On Cover:

Siding: STONEfaçade stone veneer in Harbor Sunset and Cedar

Impressions Individual 5" Sawmill Shingles in Cedar Blend with Monogram Double 4" in Forest.

Trim: Vinyl Carpentry®

and Restoration Millwork®.