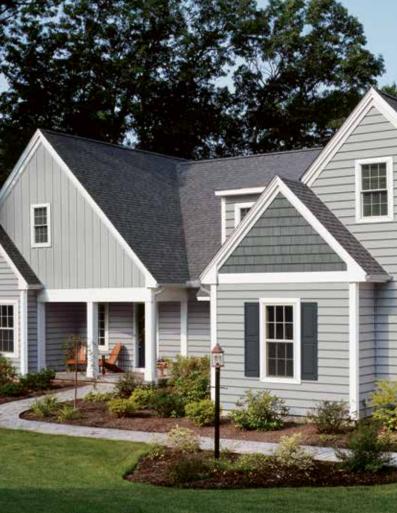

#### On Cover:

Siding: STONEfaçade stone veneer in Harbor Sunset and Cedar

Impressions Individual 5" Sawmill Shingles in Cedar Blend with Monogram Double 4" in Forest.

Trim: Vinyl Carpentry®

and Restoration Millwork®.