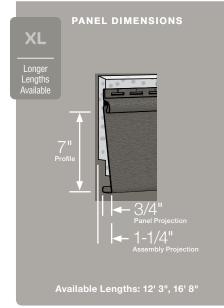

#### Panel Projection:

Identifies the full depth of a siding panel as measured from the back of the panel to the tip of the front of the panel. Deeper panel projections add rigidity to siding products while providing wider shadow lines that enhance aesthetics. This measurement is also used for proper sizing of accessories necessary to install the siding.

#### **Profiles:**

Lists the number of different profiles available within each product line. A profile is the contour or outline of a panel as viewed from the side or end. Product profiles, such as ledgestone, clapboard and dutchlap, are designed to mimic the different architectural styles of wood or stone cladding products.