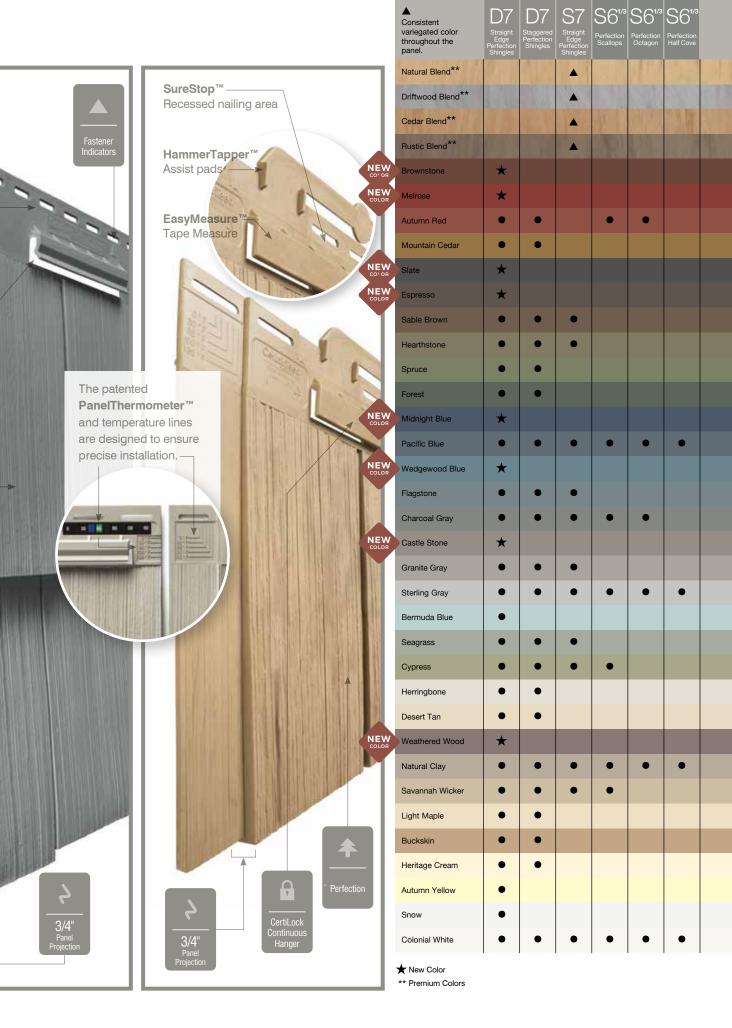

#### Colors:

Shows the number of different colors available within each product line. The CertainTeed Siding Collection features solid colors that replicate the look of freshly painted cedar and variegated blends which provide the appearance of semi-transparent stained finish.

#### **Profiles:**

Lists the number of different profiles available within each product line. A profile is the contour or outline of a panel as viewed from the side or end. Product profiles, such as ledgestone, clapboard and dutchlap, are designed to mimic the different architectural styles of wood or stone cladding products.

#### **Recommended Trim**

CertainTeed recommends the use of Restoration Millwork PVC trim for the most authentic look of genuine cedar. If you choose to use CertainTeed vinyl accessories, the following solid colors are the best comparable options: Natural Blend = Buckskin Cedar Blend = Cedar Blend Solid Driftwood Blend = Granite Gray or Charcoal Gray Rustic Blend = Sable Brown