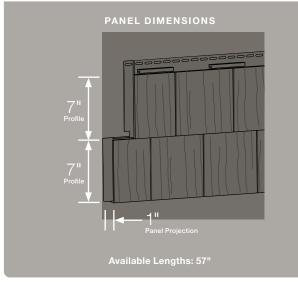

#### Panel Projection:

Identifies the full depth of a siding panel as measured from the back of the panel to the tip of the front of the panel. Deeper panel projections add rigidity to siding products while providing wider shadow lines that enhance aesthetics. This measurement is also used for proper sizing of accessories necessary to install the siding.

#### **Profiles:**

Lists the number of different profiles available within each product line. A profile is the contour or outline of a panel as viewed from the side or end. Product profiles, such as ledgestone, clapboard and dutchlap, are designed to mimic the different architectural styles of wood or stone cladding products.