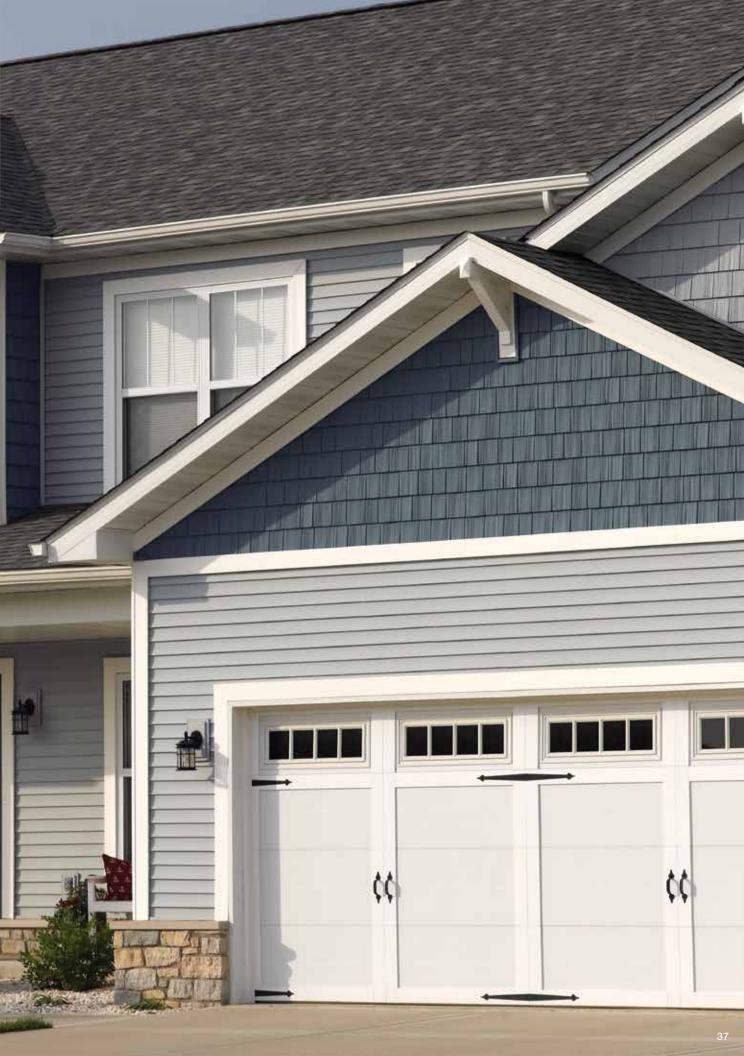

#### On Cover:

Siding: STONEfaçade stone veneer in Harbor Sunset and Cedar

Impressions Individual 5" Sawmill Shingles in Cedar Blend with Monogram Double 4" in Forest.

Trim: Vinyl Carpentry®

and Restoration Millwork®.