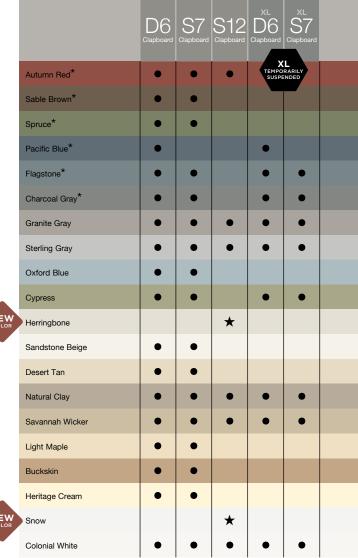

#### S12" Board & Batten

Adding to the Cedar Boards S12" Board & Batten color line, new for this year are snow and herringbone.

Page 44

#### S8"

Snow is now available for Board & Batten S8"

## Monogram®

Monogram D4" Clapboard, D5" Clapboard and D5" Dutchlap receive three new colors, including tuxedo which is all new to the CertainTeed family of colors.

Page 74

## Perimeter Triple 3-1/3"

Soffit & Vertical Siding

Introducing two new low-gloss, soffit and vertical siding colors in black and herringbone.