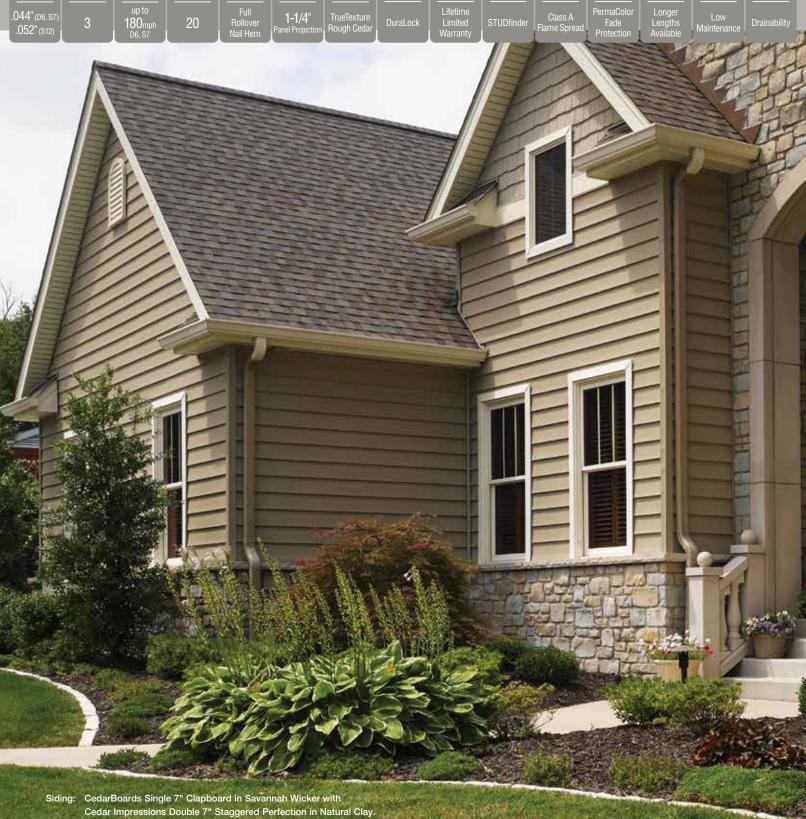

#### Icon Guide

Below you will find an explanation of each icon used for easy reference to identify and compare the many product features, benefits and specifications of the siding products offered by CertainTeed.

#### Colors:

Shows the number of different colors available within each product line. The CertainTeed Siding Collection features solid colors that replicate the look of freshly painted cedar and variegated blends which provide the appearance of semi-transparent stained finish.

#### **Extended Lengths:**

Indicates products that are available in extended lengths, including 16', 20' and 25'. Longer length siding significantly reduces the number of seams when panels overlap horizontally, increasing the overall aesthetics of the wall.

#### Panel Projection:

Identifies the full depth of a siding panel as measured from the back of the panel to the tip of the front of the panel. Deeper panel projections add rigidity to siding products while providing wider shadow lines that enhance aesthetics. This measurement is also used for proper sizing of accessories necessary to install the siding.

#### **Profiles:**

Lists the number of different profiles available within each product line. A profile is the contour or outline of a panel as viewed from the side or end. Product profiles, such as ledgestone, clapboard and dutchlap, are designed to mimic the different architectural styles of wood or stone cladding products.

#### Texture:

Indicates available textures within each product line. Whether you are seeking the smooth appearance of milled cedar, authentic stone look, or one of the many TrueTexture<sup>TM</sup> woodgrains molded from real cedar boards, CertainTeed offers a wide array of architecturally authentic product textures to choose from.

#### **Fastener Indicator:**

CertainTeed is the only siding engineered to include an integral fastener placement guide on each panel. The Patented STUDfinder™ Installation System and Cedar Impressions® fastener indicators are designed to help ensure a safe, precise installation for maximum siding performance.

#### Lock:

Designates the panel lock design of the product. CertainTeed Siding Products feature proprietary locking designs created to optimize the alignment and installation for each specific product. The special features of CertiLock<sup>TM</sup> and DuraLock<sup>®</sup> ensure that every siding panel goes on the wall straight and secure.

#### Fastening Hem Design:

Identifies the type of fastening hem design on a cladding product. Rollovers and / or reinforcing ribs are used to stiffen the nail hem of a siding panel, giving it a straighter appearance on the wall while contributing to the wind load resistance of the product.

#### Flame Spread Rating:

Indicates products that are Class A Flame Spread Classified, meaning that the material is highly resistant to fire and does not spread flames quickly and/or is self-extinguishing.