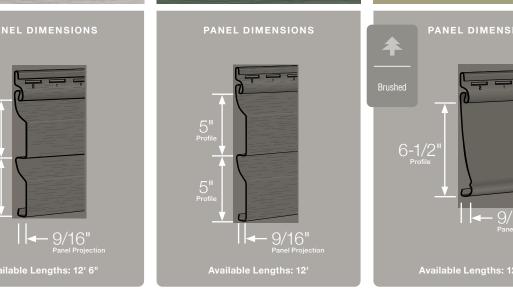

#### Panel Projection:

Identifies the full depth of a siding panel as measured from the back of the panel to the tip of the front of the panel. Deeper panel projections add rigidity to siding products while providing wider shadow lines that enhance aesthetics. This measurement is also used for proper sizing of accessories necessary to install the siding.

#### **Profiles:**

Lists the number of different profiles available within each product line. A profile is the contour or outline of a panel as viewed from the side or end. Product profiles, such as ledgestone, clapboard and dutchlap, are designed to mimic the different architectural styles of wood or stone cladding products.