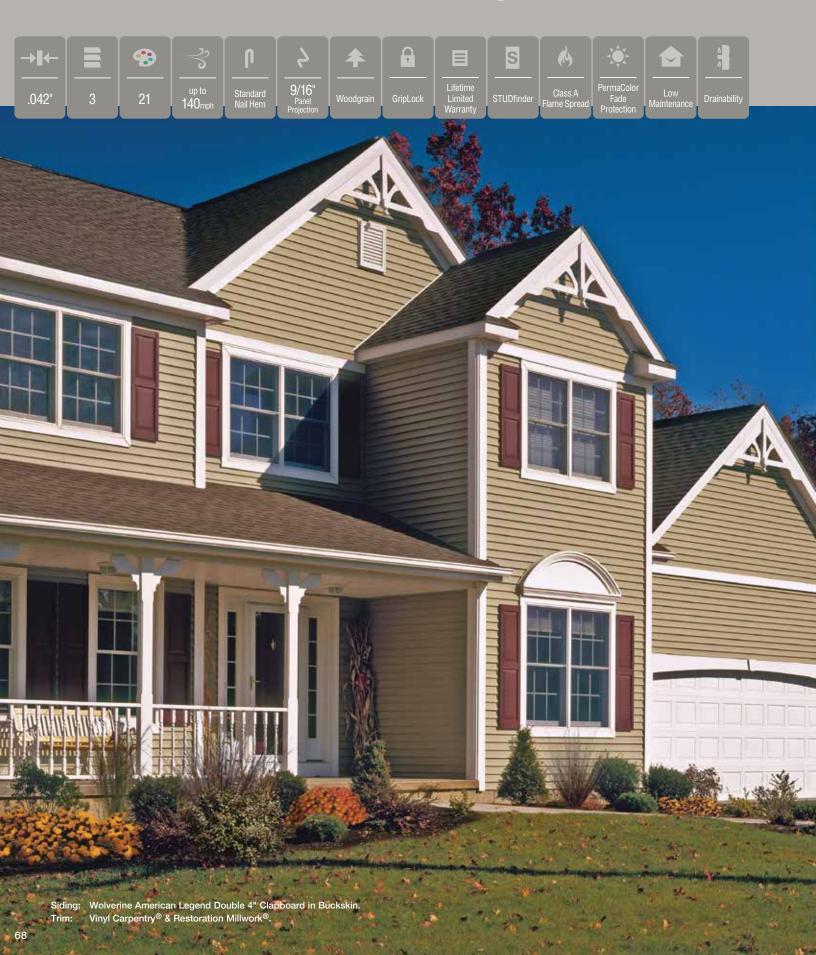

## Horizontal & Vertical Siding

| Monogram®/ XL                    | .48 |
|----------------------------------|-----|
| Restoration Classic <sup>™</sup> | .52 |
| Board & Batten Vertical Siding   | .56 |
| Reverse Board & Batten           | .58 |
| Carolina Beaded™                 | .60 |
| MainStreet™                      | .62 |
| Wolverine American Legend™       | .68 |
| Encore™                          | .70 |

#### Icon Guide

Below you will find an explanation of each icon used for easy reference to identify and compare the many product features, benefits and specifications of the siding products offered by CertainTeed.

#### Colors:

Shows the number of different colors available within each product line. The CertainTeed Siding Collection features solid colors that replicate the look of freshly painted cedar and variegated blends which provide the appearance of semi-transparent stained finish.

#### **Extended Lengths:**

Indicates products that are available in extended lengths, including 16', 20' and 25'. Longer length siding significantly reduces the number of seams when panels overlap horizontally, increasing the overall aesthetics of the wall.

#### Panel Projection:

Identifies the full depth of a siding panel as measured from the back of the panel to the tip of the front of the panel. Deeper panel projections add rigidity to siding products while providing wider shadow lines that enhance aesthetics. This measurement is also used for proper sizing of accessories necessary to install the siding.

#### **Profiles:**

Lists the number of different profiles available within each product line. A profile is the contour or outline of a panel as viewed from the side or end. Product profiles, such as ledgestone, clapboard and dutchlap, are designed to mimic the different architectural styles of wood or stone cladding products.

#### Texture:

Indicates available textures within each product line. Whether you are seeking the smooth appearance of milled cedar, authentic stone look, or one of the many TrueTexture<sup>TM</sup> woodgrains molded from real cedar boards, CertainTeed offers a wide array of architecturally authentic product textures to choose from.

#### **Fastener Indicator:**

CertainTeed is the only siding engineered to include an integral fastener placement guide on each panel. The Patented STUDfinder™ Installation System and Cedar Impressions® fastener indicators are designed to help ensure a safe, precise installation for maximum siding performance.

#### Lock:

Designates the panel lock design of the product. CertainTeed Siding Products feature proprietary locking designs created to optimize the alignment and installation for each specific product. The special features of CertiLock<sup>TM</sup> and DuraLock<sup>®</sup> ensure that every siding panel goes on the wall straight and secure.

#### **Drainability / Moisture Resistance:**

Product technology eliminates the common problem of moisture accumulation in wall cavities through the use of innovative materials, rainscreens, weep holes or open designs.

#### **Fade Protection:**

CertainTeed offers an industry-leading spectrum of colors including unique, darker shades and semi-transparent stained blends for virtually unlimited design possibilities. Utilizing a unique pigment chemistry, CertainTeed guarantees Lifetime Fade Protection on our vinyl siding.

#### Fastening Hem Design:

Identifies the type of fastening hem design on a cladding product. Rollovers and / or reinforcing ribs are used to stiffen the nail hem of a siding panel, giving it a straighter appearance on the wall while contributing to the wind load resistance of the product.

#### Flame Spread Rating:

Indicates products that are Class A Flame Spread Classified, meaning that the material is highly resistant to fire and does not spread flames quickly and/or is self-extinguishing.

#### Low Maintenance:

Unlike other cladding products that require regular repainting, recaulking, tuckpointing, and sealing to maintain their aesthetics, CertainTeed cladding products can be kept beautiful using a soft bristle brush and a bucket of soapy water.

#### Panel Thickness:

Defines the average thickness or gauge of a siding panel which is an important element of siding quality. Thicker panels look straighter on the wall, are more durable, and hold up against impacts and high winds. CertainTeed siding products are regularly audited by Architectural Testing, Inc. to ensure they meet or exceed ASTM standards for vinyl siding.

#### Warranty:

CertainTeed shakes, shingles, insulated, horizontal, soffit and vertical products are covered by a Lifetime Limited Warranty. STONEfaçade products are covered by a 20-Year Limited Warranty.

#### Wind Load:

This is the rating for the maximum wind pressure that a siding product can withstand. All CertainTeed Siding products\* are rigorously tested by Intertek Group plc. to meet or exceed ASTM standards for resistance to negative wind load pressures.