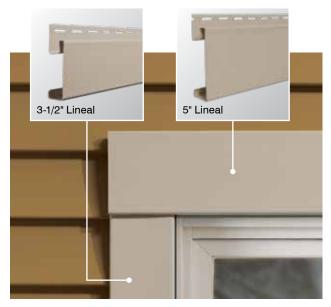

#### Panel Projection:

Identifies the full depth of a siding panel as measured from the back of the panel to the tip of the front of the panel. Deeper panel projections add rigidity to siding products while providing wider shadow lines that enhance aesthetics. This measurement is also used for proper sizing of accessories necessary to install the siding.