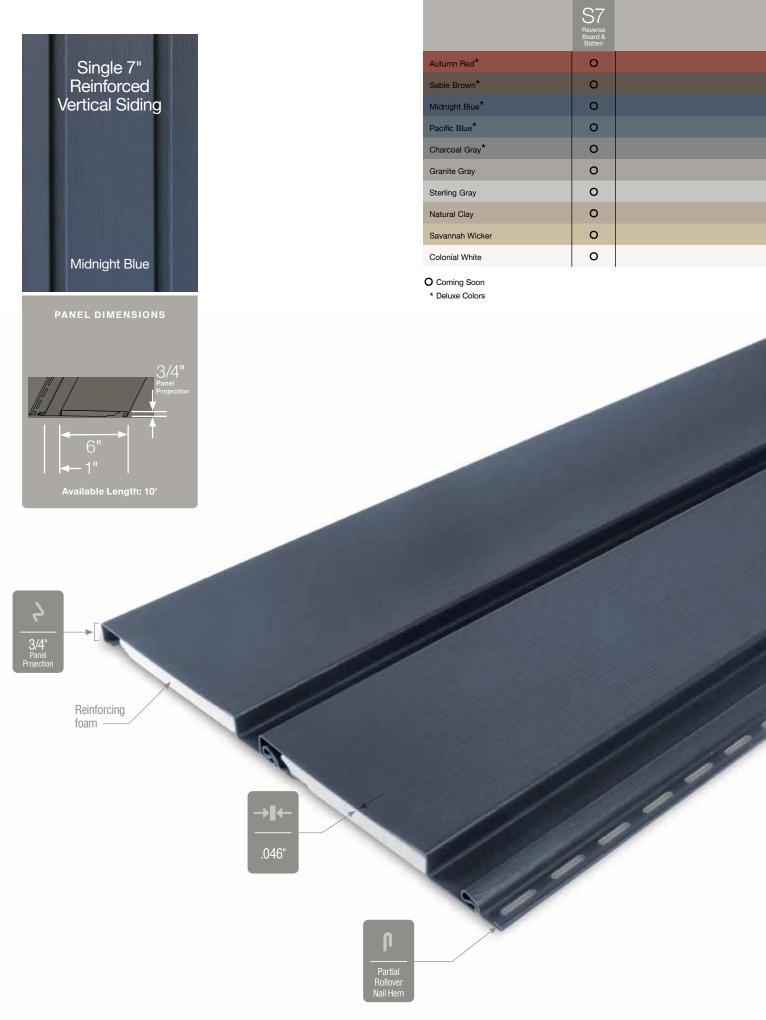

### Reverse Board & Batten

Reinforced Siding

Reverse Board & Batten Reinforced Siding is a unique profile that can be used alone or with a combination of other siding styles on the home. The narrow boards and wide battens offer a rustic appearance that could only be achieved with real wood in the past.

## Perimeter Triple 3-1/3"

Soffit & Vertical Siding

Introducing two new low-gloss, soffit and vertical siding colors in black and herringbone.