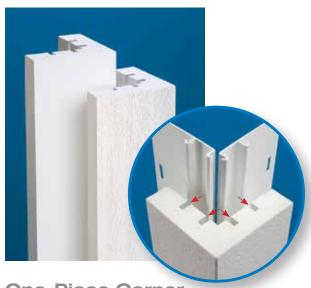

#### **M**hanced<sup>®</sup> TRIM LINE

INspired designs that enhance aesthetics. INnovative engineering that improves performance. INtegral components that speed installation. That's the power and promise of the INhanced® Trim Line from Restoration Millwork.

#### **TrueTexture**™

CertainTeed was the first to produce siding utilizing a direct transfer system from real cedar boards, shingles and shakes to create natural TrueTexture finishes. The look of true wood craftsmanship can be created when combined with CertainTeed's Vinyl Carpentry® and Restoration Millwork®.