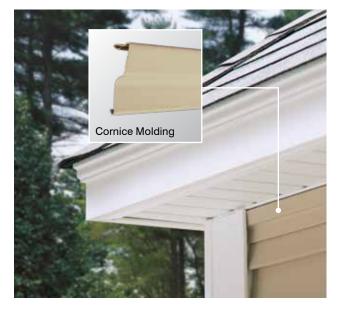

#### Trim

| Vinyl Carpentry®      | 7 |
|-----------------------|---|
| Restoration Millwork® | 7 |
| Finishing Touches     | 8 |