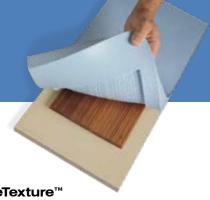

#### **TrueTexture**™

CertainTeed was the first to produce siding utilizing a direct transfer system from real cedar boards, shingles and shakes to create natural TrueTexture finishes. The look of true wood craftsmanship can be created when combined with CertainTeed's Vinyl Carpentry® and Restoration Millwork®.