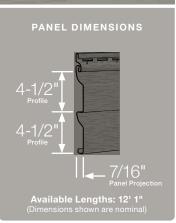

#### Panel Projection:

Identifies the full depth of a siding panel as measured from the back of the panel to the tip of the front of the panel. Deeper panel projections add rigidity to siding products while providing wider shadow lines that enhance aesthetics. This measurement is also used for proper sizing of accessories necessary to install the siding.

#### **Profiles:**

Lists the number of different profiles available within each product line. A profile is the contour or outline of a panel as viewed from the side or end. Product profiles, such as ledgestone, clapboard and dutchlap, are designed to mimic the different architectural styles of wood or stone cladding products.