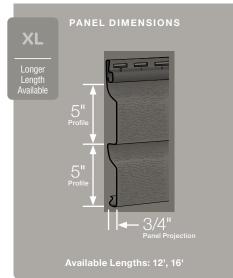

#### **Extended Lengths:**

Indicates products that are available in extended lengths, including 16', 20' and 25'. Longer length siding significantly reduces the number of seams when panels overlap horizontally, increasing the overall aesthetics of the wall.

#### Panel Projection:

Identifies the full depth of a siding panel as measured from the back of the panel to the tip of the front of the panel. Deeper panel projections add rigidity to siding products while providing wider shadow lines that enhance aesthetics. This measurement is also used for proper sizing of accessories necessary to install the siding.

#### **Profiles:**

Lists the number of different profiles available within each product line. A profile is the contour or outline of a panel as viewed from the side or end. Product profiles, such as ledgestone, clapboard and dutchlap, are designed to mimic the different architectural styles of wood or stone cladding products.