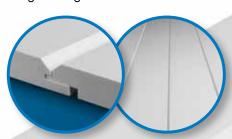

#### Panel Projection:

Identifies the full depth of a siding panel as measured from the back of the panel to the tip of the front of the panel. Deeper panel projections add rigidity to siding products while providing wider shadow lines that enhance aesthetics. This measurement is also used for proper sizing of accessories necessary to install the siding.

#### Panel Thickness:

Defines the average thickness or gauge of a siding panel which is an important element of siding quality. Thicker panels look straighter on the wall, are more durable, and hold up against impacts and high winds. CertainTeed siding products are regularly audited by Architectural Testing, Inc. to ensure they meet or exceed ASTM standards for vinyl siding.