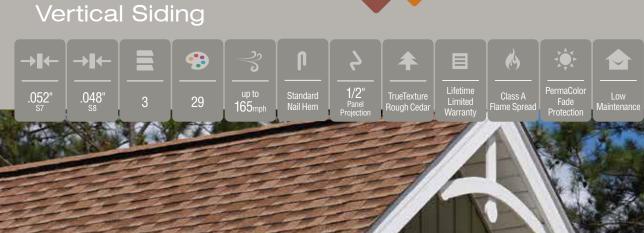

#### Icon Guide

Below you will find an explanation of each icon used for easy reference to identify and compare the many product features, benefits and specifications of the siding products offered by CertainTeed.

#### Colors:

Shows the number of different colors available within each product line. The CertainTeed Siding Collection features solid colors that replicate the look of freshly painted cedar and variegated blends which provide the appearance of semi-transparent stained finish.

#### **Extended Lengths:**

Indicates products that are available in extended lengths, including 16', 20' and 25'. Longer length siding significantly reduces the number of seams when panels overlap horizontally, increasing the overall aesthetics of the wall.

#### Panel Projection:

Identifies the full depth of a siding panel as measured from the back of the panel to the tip of the front of the panel. Deeper panel projections add rigidity to siding products while providing wider shadow lines that enhance aesthetics. This measurement is also used for proper sizing of accessories necessary to install the siding.

#### **Profiles:**

Lists the number of different profiles available within each product line. A profile is the contour or outline of a panel as viewed from the side or end. Product profiles, such as ledgestone, clapboard and dutchlap, are designed to mimic the different architectural styles of wood or stone cladding products.

#### Texture:

Indicates available textures within each product line. Whether you are seeking the smooth appearance of milled cedar, authentic stone look, or one of the many TrueTexture<sup>TM</sup> woodgrains molded from real cedar boards, CertainTeed offers a wide array of architecturally authentic product textures to choose from.

#### Fastening Hem Design:

Identifies the type of fastening hem design on a cladding product. Rollovers and / or reinforcing ribs are used to stiffen the nail hem of a siding panel, giving it a straighter appearance on the wall while contributing to the wind load resistance of the product.

#### Flame Spread Rating:

Indicates products that are Class A Flame Spread Classified, meaning that the material is highly resistant to fire and does not spread flames quickly and/or is self-extinguishing.

#### Low Maintenance:

Unlike other cladding products that require regular repainting, recaulking, tuckpointing, and sealing to maintain their aesthetics, CertainTeed cladding products can be kept beautiful using a soft bristle brush and a bucket of soapy water.

#### Panel Thickness:

Defines the average thickness or gauge of a siding panel which is an important element of siding quality. Thicker panels look straighter on the wall, are more durable, and hold up against impacts and high winds. CertainTeed siding products are regularly audited by Architectural Testing, Inc. to ensure they meet or exceed ASTM standards for vinyl siding.

#### Warranty:

CertainTeed shakes, shingles, insulated, horizontal, soffit and vertical products are covered by a Lifetime Limited Warranty. STONEfaçade products are covered by a 20-Year Limited Warranty.

#### Wind Load:

This is the rating for the maximum wind pressure that a siding product can withstand. All CertainTeed Siding products\* are rigorously tested by Intertek Group plc. to meet or exceed ASTM standards for resistance to negative wind load pressures.