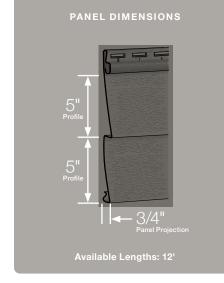

#### Panel Projection:

Identifies the full depth of a siding panel as measured from the back of the panel to the tip of the front of the panel. Deeper panel projections add rigidity to siding products while providing wider shadow lines that enhance aesthetics. This measurement is also used for proper sizing of accessories necessary to install the siding.

#### **Profiles:**

Lists the number of different profiles available within each product line. A profile is the contour or outline of a panel as viewed from the side or end. Product profiles, such as ledgestone, clapboard and dutchlap, are designed to mimic the different architectural styles of wood or stone cladding products.