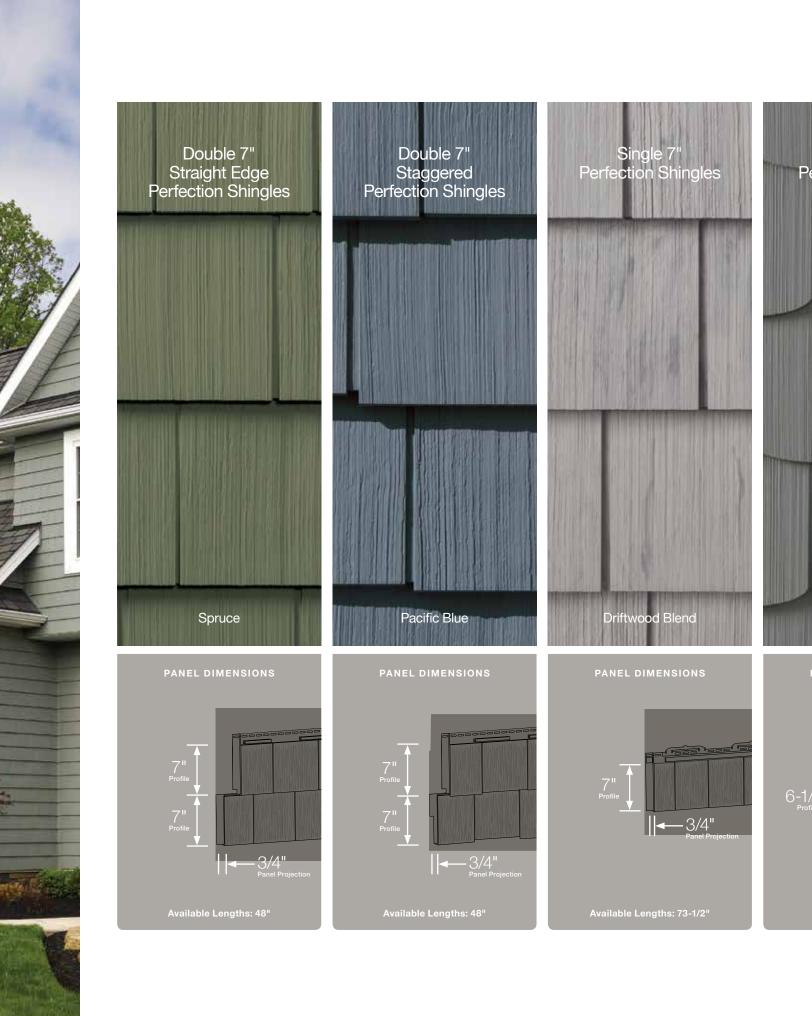

#### **Shakes & Shingles**

| Cedar Impressions® Sawmill Shingles20                    | C |
|----------------------------------------------------------|---|
| Cedar Impressions® Perfection Shingles                   | ô |
| Cedar Impressions® Rough-Split Shakes                    | 2 |
| Northwoods® Perfection Shingles and Rough-Split Shakes38 | ĉ |

## Cedar Impressions®

Polymer Shake & Shingle Siding

19

## Cedar Impressions® NEW Sawmill Shingles