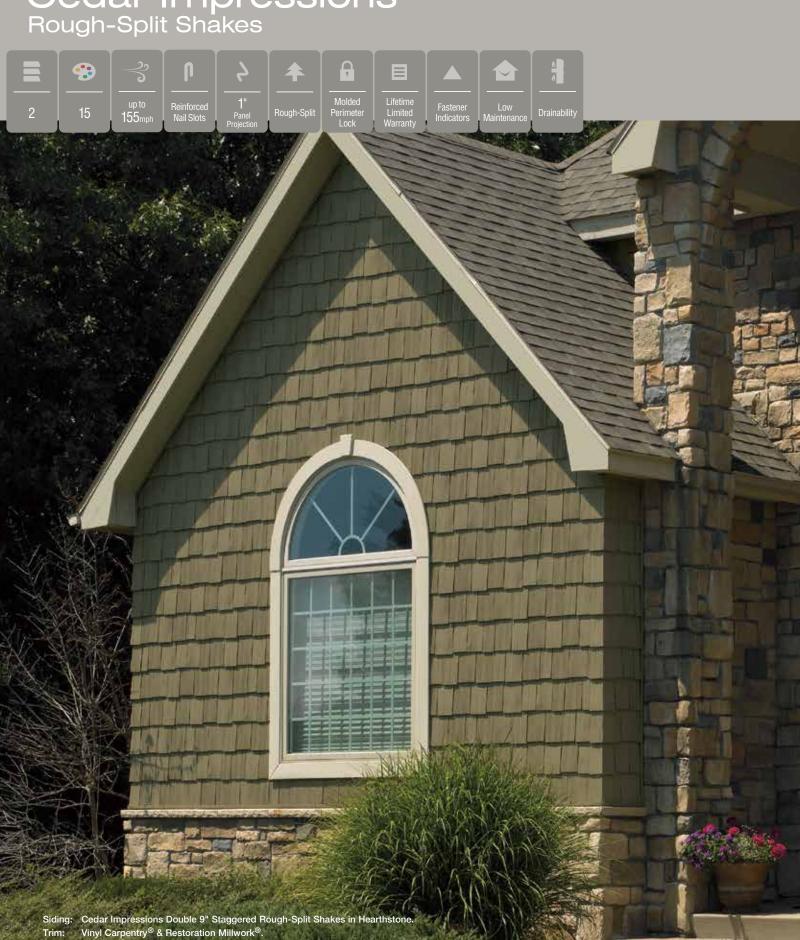

|

<sup>\*\*</sup> Premium Colors



## Cedar Impressions® Perfection Shingles



































Siding: Cedar Impressions Double 7" Straight Edge Perfection Shingles in Seagrass.

Vinyl Carpentry® & Restoration Millwork®.

Highland Slate in Fieldstone.





















## Cedar Impressions® Rough-Split Shakes

32

















|                 | D7<br>Straight Edge<br>Rough-Split<br>Shakes | Staggered<br>Rough-Split<br>Shakes |  |
|-----------------|----------------------------------------------|------------------------------------|--|
| Autumn Red      | •                                            | •                                  |  |
| Mountain Cedar  | •                                            | •                                  |  |
| Sable Brown     | •                                            | •                                  |  |
| Hearthstone     | •                                            | •                                  |  |
| Spruce          | •                                            | •                                  |  |
| Forest          | •