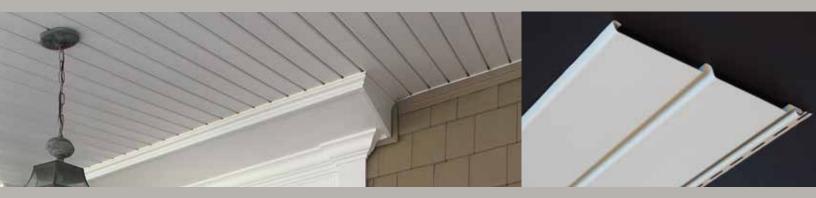

#### Panel Projection:

Identifies the full depth of a siding panel as measured from the back of the panel to the tip of the front of the panel. Deeper panel projections add rigidity to siding products while providing wider shadow lines that enhance aesthetics. This measurement is also used for proper sizing of accessories necessary to install the siding.

#### **Profiles:**

Lists the number of different profiles available within each product line. A profile is the contour or outline of a panel as viewed from the side or end. Product profiles, such as ledgestone, clapboard and dutchlap, are designed to mimic the different architectural styles of wood or stone cladding products.