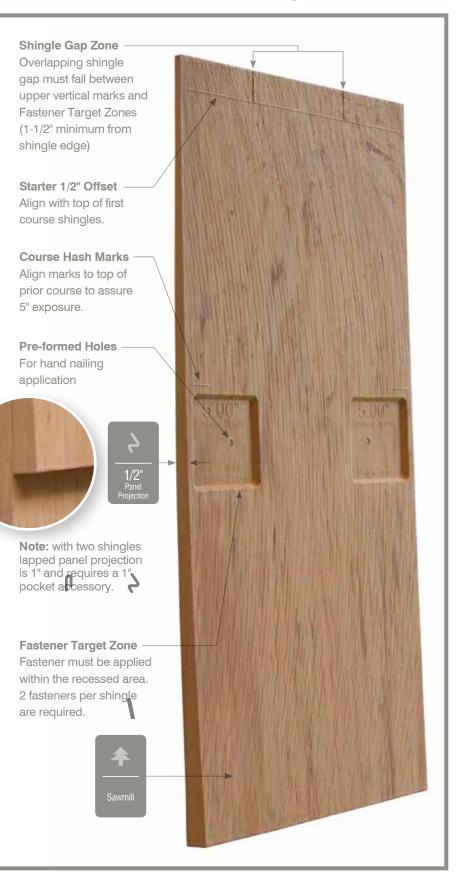

#### Features of Cedar Impressions Individual Shingles Siding

There are seven different shingle sizes with widths varying from 4" to 8". Shingles are engraved within the staple zone. Shingles are 12" long and require 5" exposure. Installation is made simpler with these easily identifiable features marked on the front of each shingle.

#### **Fastener Indicator:**

CertainTeed is the only siding engineered to include an integral fastener placement guide on each panel. The Patented STUDfinder™ Installation System and Cedar Impressions® fastener indicators are designed to help ensure a safe, precise installation for maximum siding performance.

#### Lock:

Designates the panel lock design of the product. CertainTeed Siding Products feature proprietary locking designs created to optimize the alignment and installation for each specific product. The special features of CertiLock<sup>TM</sup> and DuraLock<sup>®</sup> ensure that every siding panel goes on the wall straight and secure.

#### Panel Projection:

Identifies the full depth of a siding panel as measured from the back of the panel to the tip of the front of the panel. Deeper panel projections add rigidity to siding products while providing wider shadow lines that enhance aesthetics. This measurement is also used for proper sizing of accessories necessary to install the siding.