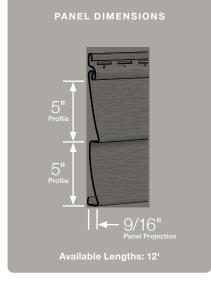

#### Panel Projection:

Identifies the full depth of a siding panel as measured from the back of the panel to the tip of the front of the panel. Deeper panel projections add rigidity to siding products while providing wider shadow lines that enhance aesthetics. This measurement is also used for proper sizing of accessories necessary to install the siding.

#### **Profiles:**

Lists the number of different profiles available within each product line. A profile is the contour or outline of a panel as viewed from the side or end. Product profiles, such as ledgestone, clapboard and dutchlap, are designed to mimic the different architectural styles of wood or stone cladding products.