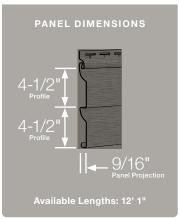

#### Panel Projection:

Identifies the full depth of a siding panel as measured from the back of the panel to the tip of the front of the panel. Deeper panel projections add rigidity to siding products while providing wider shadow lines that enhance aesthetics. This measurement is also used for proper sizing of accessories necessary to install the siding.

#### **Profiles:**

Lists the number of different profiles available within each product line. A profile is the contour or outline of a panel as viewed from the side or end. Product profiles, such as ledgestone, clapboard and dutchlap, are designed to mimic the different architectural styles of wood or stone cladding products.