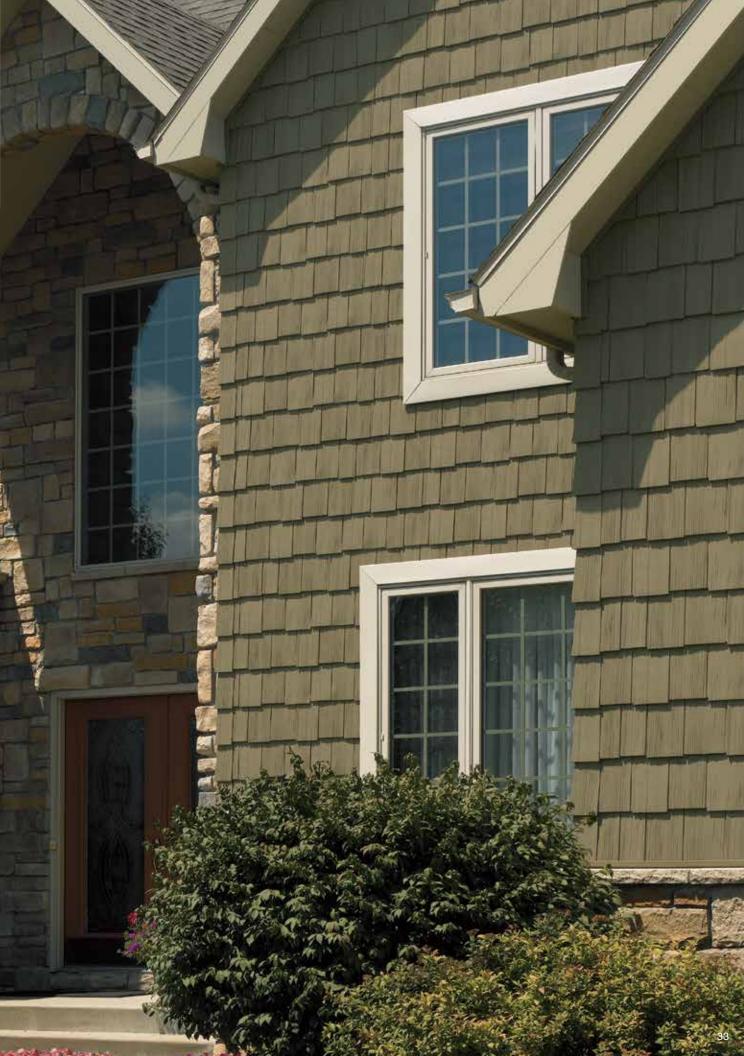

|

<sup>\*\*</sup> Premium Colors



## Cedar Impressions® Perfection Shingles



































Siding: Cedar Impressions Double 7" Straight Edge Perfection Shingles in Seagrass.

Vinyl Carpentry® & Restoration Millwork®.

Highland Slate in Fieldstone.





















## Cedar Impressions® Rough-Split Shakes

32

















|                 | D7<br>Straight Edge<br>Rough-Split<br>Shakes | Staggered<br>Rough-Split<br>Shakes |  |
|-----------------|----------------------------------------------|------------------------------------|--|
| Autumn Red      | •                                            | •                                  |  |
| Mountain Cedar  | •                                            | •                                  |  |
| Sable Brown     | •                                            | •                                  |  |
| Hearthstone     | •                                            | •                                  |  |
| Spruce          | •                                            | •                                  |  |
| Forest          | •