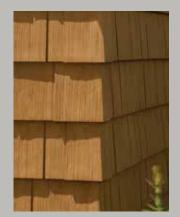

## Cedar Impressions® NEW Sawmill Shingles

#### Features of Cedar Impressions Individual Shingles Siding

There are seven different shingle sizes with widths varying from 4" to 8". Shingles are engraved within the staple zone. Shingles are 12" long and require 5" exposure. Installation is made simpler with these easily identifiable features marked on the front of each shingle.