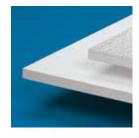

#### Panel Projection:

Identifies the full depth of a siding panel as measured from the back of the panel to the tip of the front of the panel. Deeper panel projections add rigidity to siding products while providing wider shadow lines that enhance aesthetics. This measurement is also used for proper sizing of accessories necessary to install the siding.

#### Panelized:

Each panel features an insert that functions as both rainscreen and reinforcement.

Perimeter edges are beveled to hide the substrate for a more attractive appearance.