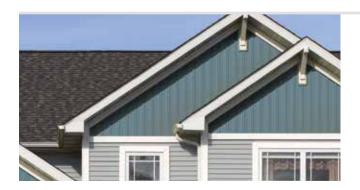

### Reverse Board & Batten

Reinforced Siding

Reverse Board & Batten Reinforced Siding is a unique profile that can be used alone or with a combination of other siding styles on the home. The narrow boards and wide battens offer a rustic appearance that could only be achieved with real wood in the past.

## Perimeter Triple 3-1/3"

Soffit & Vertical Siding

Introducing two new low-gloss, soffit and vertical siding colors in black and herringbone.