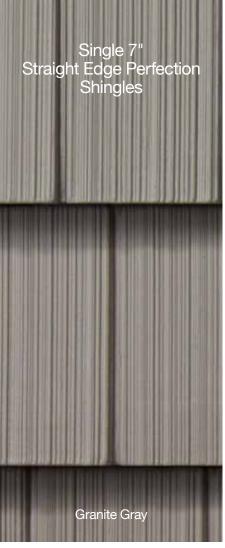

#### **Shakes & Shingles**

| Cedar Impressions® Sawmill Shingles20                    | C |
|----------------------------------------------------------|---|
| Cedar Impressions® Perfection Shingles                   | ô |
| Cedar Impressions® Rough-Split Shakes                    | 2 |
| Northwoods® Perfection Shingles and Rough-Split Shakes38 | ĉ |