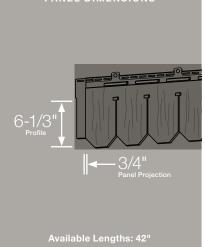

#### Panel Projection:

Identifies the full depth of a siding panel as measured from the back of the panel to the tip of the front of the panel. Deeper panel projections add rigidity to siding products while providing wider shadow lines that enhance aesthetics. This measurement is also used for proper sizing of accessories necessary to install the siding.

#### **Profiles:**

Lists the number of different profiles available within each product line. A profile is the contour or outline of a panel as viewed from the side or end. Product profiles, such as ledgestone, clapboard and dutchlap, are designed to mimic the different architectural styles of wood or stone cladding products.