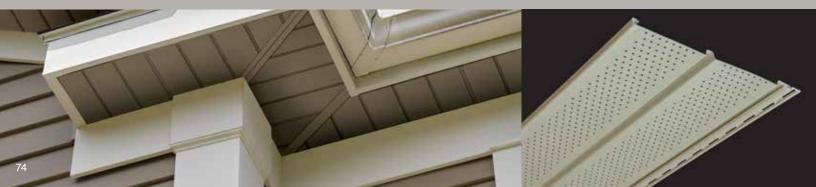

#### Icon Guide

Below you will find an explanation of each icon used for easy reference to identify and compare the many product features, benefits and specifications of the siding products offered by CertainTeed.

#### Installation

#### **Fastener Indicator:**

CertainTeed is the only siding engineered to include an integral fastener placement guide on each panel. The Patented STUDfinder™ Installation System and Cedar Impressions® fastener indicators are designed to help ensure a safe, precise installation for maximum siding performance.