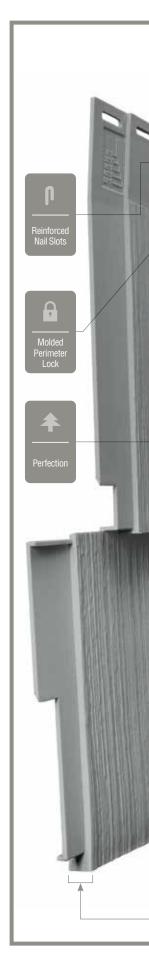

#### **Fastener Indicator:**

CertainTeed is the only siding engineered to include an integral fastener placement guide on each panel. The Patented STUDfinder™ Installation System and Cedar Impressions® fastener indicators are designed to help ensure a safe, precise installation for maximum siding performance.

#### Lock:

Designates the panel lock design of the product. CertainTeed Siding Products feature proprietary locking designs created to optimize the alignment and installation for each specific product. The special features of CertiLock<sup>TM</sup> and DuraLock<sup>®</sup> ensure that every siding panel goes on the wall straight and secure.