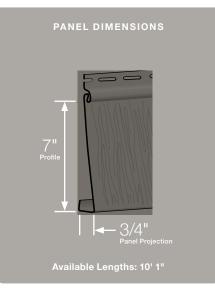

#### Panel Projection:

Identifies the full depth of a siding panel as measured from the back of the panel to the tip of the front of the panel. Deeper panel projections add rigidity to siding products while providing wider shadow lines that enhance aesthetics. This measurement is also used for proper sizing of accessories necessary to install the siding.