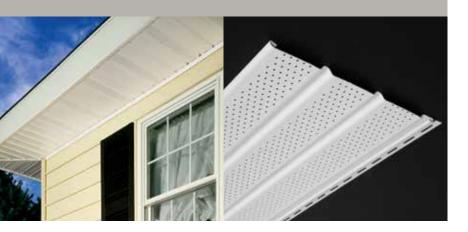

#### Installation

#### **Fastener Indicator:**

CertainTeed is the only siding engineered to include an integral fastener placement guide on each panel. The Patented STUDfinder™ Installation System and Cedar Impressions® fastener indicators are designed to help ensure a safe, precise installation for maximum siding performance.