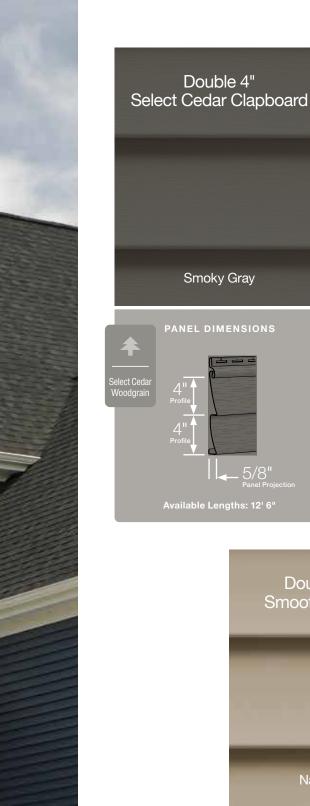

## Monogram®

Monogram D4" Clapboard, D5" Clapboard and D5" Dutchlap receive three new colors, including tuxedo which is all new to the CertainTeed family of colors.

Page 74