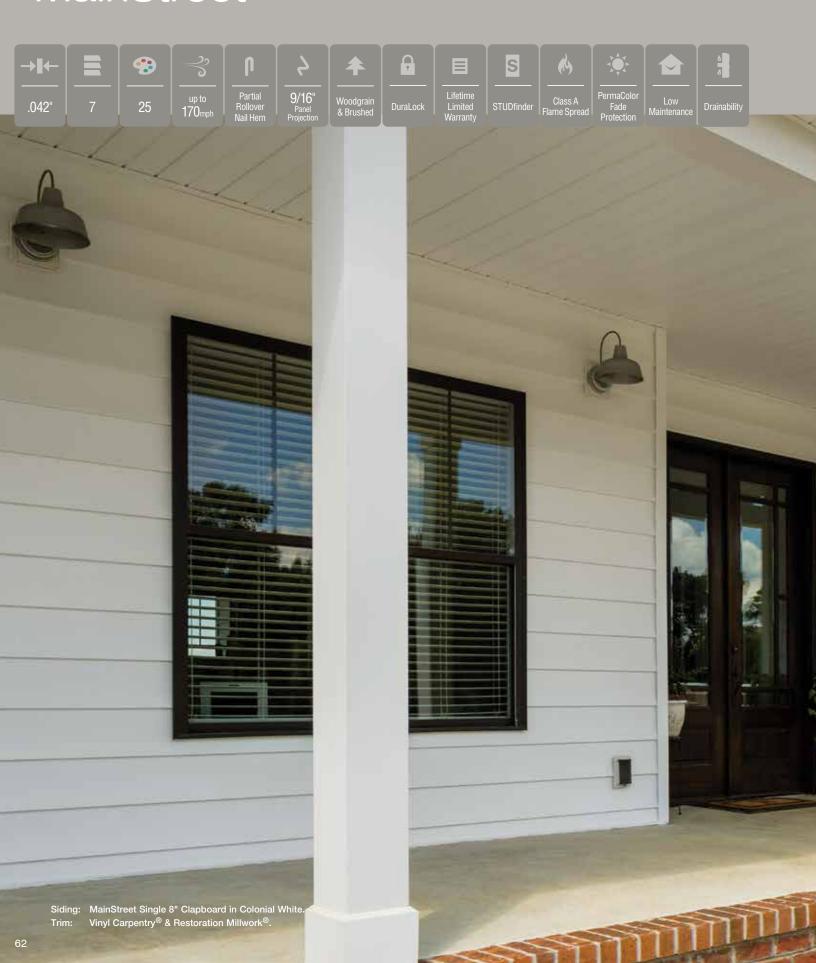

## Horizontal & Vertical Siding

| Monogram®/ XL                    | .48 |
|----------------------------------|-----|
| Restoration Classic <sup>™</sup> | .52 |
| Board & Batten Vertical Siding   | .56 |
| Reverse Board & Batten           | .58 |
| Carolina Beaded™                 | .60 |
| MainStreet™                      | .62 |
| Wolverine American Legend™       | .68 |
| Encore™                          | .70 |

#### Colors:

Shows the number of different colors available within each product line. The CertainTeed Siding Collection features solid colors that replicate the look of freshly painted cedar and variegated blends which provide the appearance of semi-transparent stained finish.

#### **Extended Lengths:**

Indicates products that are available in extended lengths, including 16', 20' and 25'. Longer length siding significantly reduces the number of seams when panels overlap horizontally, increasing the overall aesthetics of the wall.

#### Panel Projection:

Identifies the full depth of a siding panel as measured from the back of the panel to the tip of the front of the panel. Deeper panel projections add rigidity to siding products while providing wider shadow lines that enhance aesthetics. This measurement is also used for proper sizing of accessories necessary to install the siding.

#### **Profiles:**

Lists the number of different profiles available within each product line. A profile is the contour or outline of a panel as viewed from the side or end. Product profiles, such as ledgestone, clapboard and dutchlap, are designed to mimic the different architectural styles of wood or stone cladding products.

#### Texture:

Indicates available textures within each product line. Whether you are seeking the smooth appearance of milled cedar, authentic stone look, or one of the many TrueTexture<sup>TM</sup> woodgrains molded from real cedar boards, CertainTeed offers a wide array of architecturally authentic product textures to choose from.