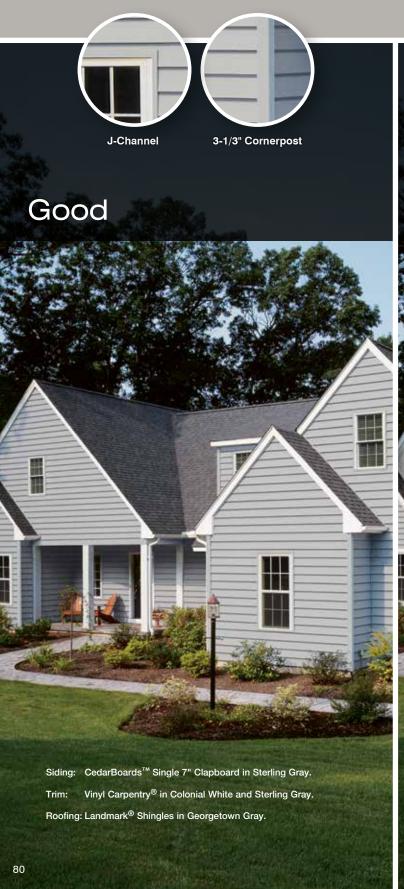

#### On Cover:

Siding: STONEfaçade stone veneer in Harbor Sunset and Cedar

Impressions Individual 5" Sawmill Shingles in Cedar Blend with Monogram Double 4" in Forest.

Trim: Vinyl Carpentry®

and Restoration Millwork®.

Using combinations of horizontal and vertical siding plus shakes and shingles together makes a bold statement. Adding soffit and trim delivers just the right accent. All choices coordinate perfectly with roofing, fence, decking, and railing options for a complete package. The collection allows your customers to rely on a single, trusted source for virtually every exterior product they need – and gives you more opportunities to cross-sell.

CertainTeed's color alignment simplifies the task of combining siding and roofing with other facets of the overall design, like decking, railing and fence, to create a cohesive look. From warm and inviting to cool and fresh, there are color palettes to satisfy every preference. All our products deliver the craftsmanship, durability and virtually maintenance-free performance your customers expect from CertainTeed.