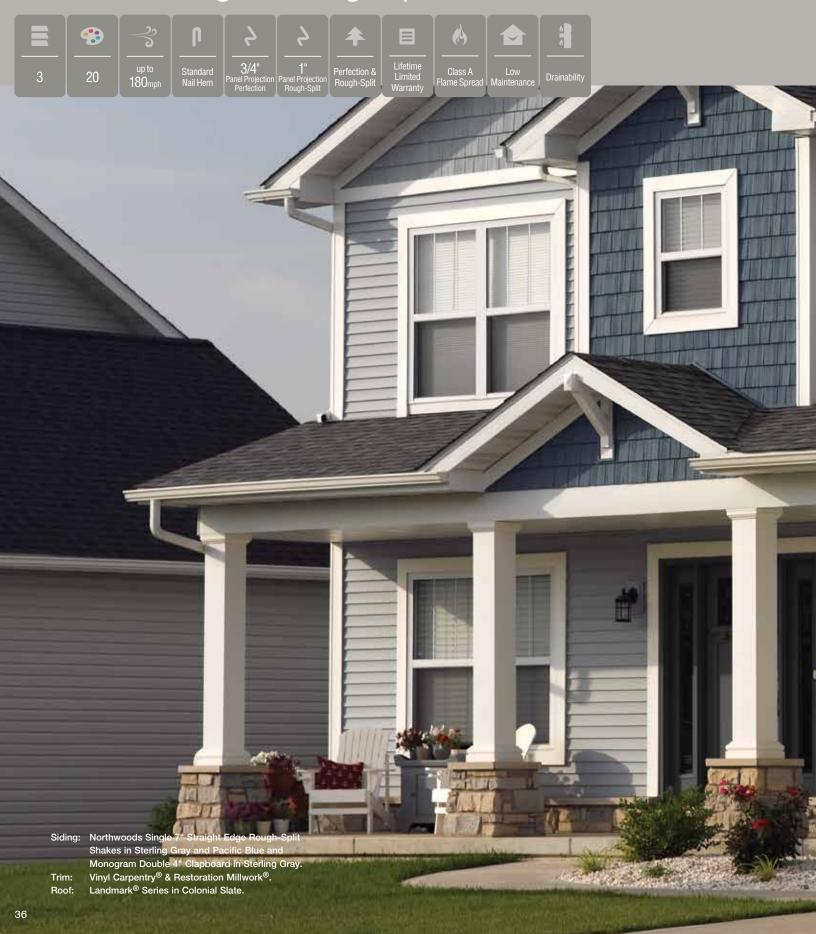

#### On Cover:

Siding: STONEfaçade stone veneer in Harbor Sunset and Cedar

Impressions Individual 5" Sawmill Shingles in Cedar Blend with Monogram Double 4" in Forest.

Trim: Vinyl Carpentry®

and Restoration Millwork®.

#### Icon Guide

Below you will find an explanation of each icon used for easy reference to identify and compare the many product features, benefits and specifications of the siding products offered by CertainTeed.

#### Colors:

Shows the number of different colors available within each product line. The CertainTeed Siding Collection features solid colors that replicate the look of freshly painted cedar and variegated blends which provide the appearance of semi-transparent stained finish.

#### **Extended Lengths:**

Indicates products that are available in extended lengths, including 16', 20' and 25'. Longer length siding significantly reduces the number of seams when panels overlap horizontally, increasing the overall aesthetics of the wall.

#### Panel Projection:

Identifies the full depth of a siding panel as measured from the back of the panel to the tip of the front of the panel. Deeper panel projections add rigidity to siding products while providing wider shadow lines that enhance aesthetics. This measurement is also used for proper sizing of accessories necessary to install the siding.

#### **Profiles:**

Lists the number of different profiles available within each product line. A profile is the contour or outline of a panel as viewed from the side or end. Product profiles, such as ledgestone, clapboard and dutchlap, are designed to mimic the different architectural styles of wood or stone cladding products.

#### Texture:

Indicates available textures within each product line. Whether you are seeking the smooth appearance of milled cedar, authentic stone look, or one of the many TrueTexture<sup>TM</sup> woodgrains molded from real cedar boards, CertainTeed offers a wide array of architecturally authentic product textures to choose from.