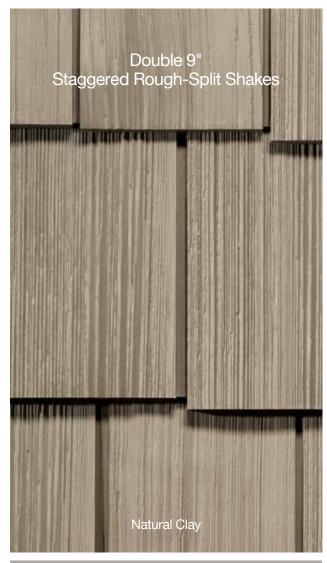

#### **Shakes & Shingles**

| Cedar Impressions® Sawmill Shingles20                    | C |
|----------------------------------------------------------|---|
| Cedar Impressions® Perfection Shingles                   | ô |
| Cedar Impressions® Rough-Split Shakes                    | 2 |
| Northwoods® Perfection Shingles and Rough-Split Shakes38 | ĉ |