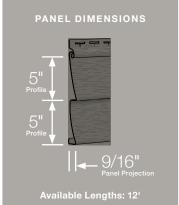

#### Panel Projection:

Identifies the full depth of a siding panel as measured from the back of the panel to the tip of the front of the panel. Deeper panel projections add rigidity to siding products while providing wider shadow lines that enhance aesthetics. This measurement is also used for proper sizing of accessories necessary to install the siding.

#### **Profiles:**

Lists the number of different profiles available within each product line. A profile is the contour or outline of a panel as viewed from the side or end. Product profiles, such as ledgestone, clapboard and dutchlap, are designed to mimic the different architectural styles of wood or stone cladding products.