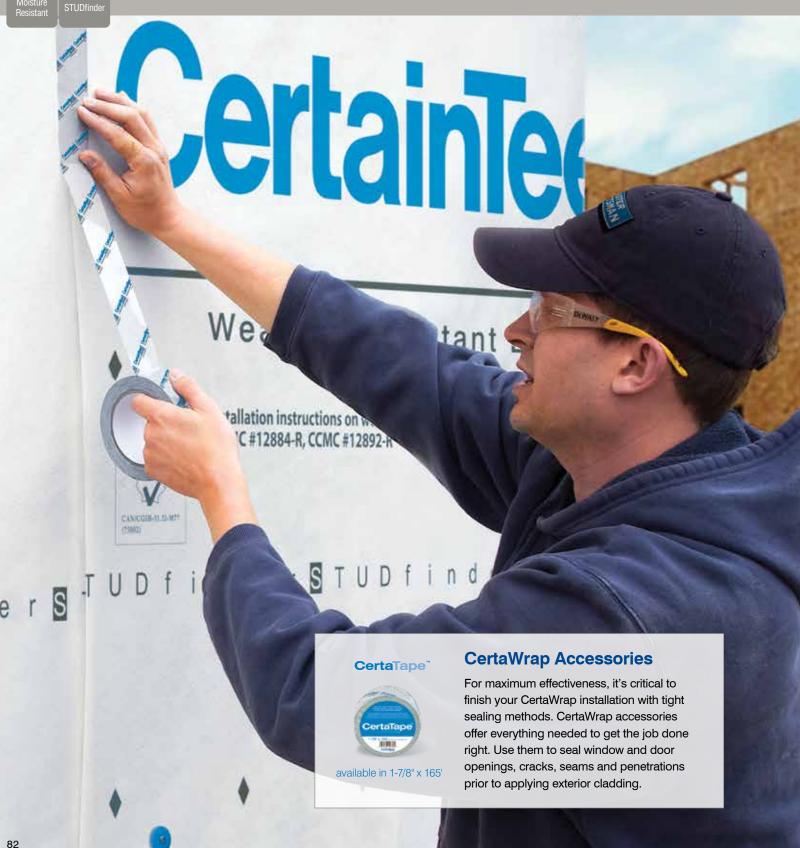

ding: CedarBoards Single 7" Clapboard and Board & Batten Single 8" in Sterling Gray with Cedar Impressions Double 7" Straight Edge Perfection Shingles in Charcoal Gray.

Trim: Vinyl Carpentry® & Restoration Millwork® in Colonial White.

Roofing: Landmark Shingles in Georgetown Gray.

#### **Details Create the Personality**

Vinyl Carpentry® & Restoration Millwork® in Colonial White.

Roofing: Landmark Shingles in Georgetown Gray.

Here are just a few of many ideas for finishing gables, windows, corners, columns, railings, porches and more. With CertainTeed exterior products, there are no limits to the unique personality you can create. And by adding just the right balance of details, you are improving the curb appeal and value of your home.



### CertaWrap™ Weather Resistant Barrier







CertaWrap Weather Resistant Barriers, in premium or standard grade, provide an added layer of protection against air and moisture damage. It's part of the complete CertainTeed Weather Deterrence Wall System.

- The best defense against mold, mildew and water damage.
- Superior air holdout for better energy efficiency.
- Optimal Permeance Rating of 11.7 (Premium)
   Optimal Permeance Rating of 12-15 (Standard)
- Outstanding UV performance.
- Excellent surfactant resistance.
- Double-strength tear resistance.
- Easy handling and installation with STUDfinder™.
- Class 1(A) fire rating
- Lifetime limited warranty.
- Available co-branded with your logo!

#### Moisture Technology, inside and out

Beauty is more than skin deep. That's especially true when it comes to building or improving a hom