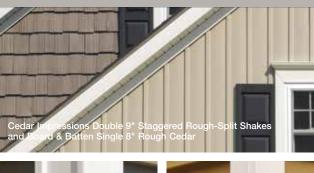

#### **Shakes & Shingles**

| Cedar Impressions® Sawmill Shingles20                    | C |
|----------------------------------------------------------|---|
| Cedar Impressions® Perfection Shingles                   | ô |
| Cedar Impressions® Rough-Split Shakes                    | 2 |
| Northwoods® Perfection Shingles and Rough-Split Shakes38 | ĉ |

## Horizontal & Vertical Siding

| Monogram®/ XL                    | .48 |
|----------------------------------|-----|
| Restoration Classic <sup>™</sup> | .52 |
| Board & Batten Vertical Siding   | .56 |
| Reverse Board & Batten           | .58 |
| Carolina Beaded™                 | .60 |
| MainStreet™                      | .62 |
| Wolverine American Legend™       | .68 |
| Encore™                          | .70 |