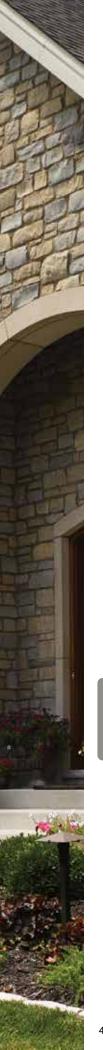

#### On Cover:

Siding: STONEfaçade stone veneer in Harbor Sunset and Cedar

Impressions Individual 5" Sawmill Shingles in Cedar Blend with Monogram Double 4" in Forest.

Trim: Vinyl Carpentry®

and Restoration Millwork®.

#### Stone Veneer

| ® ADDICATE                              | 11 | ٢ |
|-----------------------------------------|----|---|
| ) I U I I I I I I I I I I I I I I I I I | 41 | U |