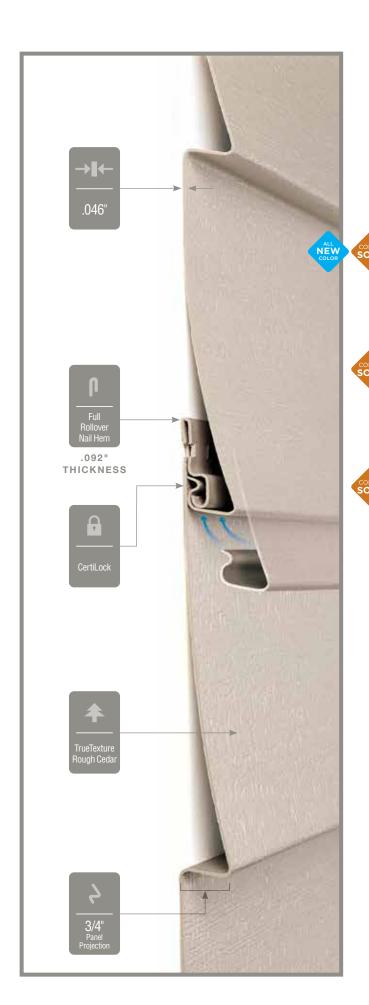

#### Panel Projection:

Identifies the full depth of a siding panel as measured from the back of the panel to the tip of the front of the panel. Deeper panel projections add rigidity to siding products while providing wider shadow lines that enhance aesthetics. This measurement is also used for proper sizing of accessories necessary to install the siding.

#### **Fastener Indicator:**

CertainTeed is the only siding engineered to include an integral fastener placement guide on each panel. The Patented STUDfinder™ Installation System and Cedar Impressions® fastener indicators are designed to help ensure a safe, precise installation for maximum siding performance.

#### Lock:

Designates the panel lock design of the product. CertainTeed Siding Products feature proprietary locking designs created to optimize the alignment and installation for each specific product. The special features of CertiLock<sup>TM</sup> and DuraLock<sup>®</sup> ensure that every siding panel goes on the wall straight and secure.

#### Fastening Hem Design:

Identifies the type of fastening hem design on a cladding product. Rollovers and / or reinforcing ribs are used to stiffen the nail hem of a siding panel, giving it a straighter appearance on the wall while contributing to the wind load resistance of the product.

#### Panel Thickness:

Defines the average thickness or gauge of a siding panel which is an important element of siding quality. Thicker panels look straighter on the wall, are more durable, and hold up against impacts and high winds. CertainTeed siding products are regularly audited by Architectural Testing, Inc. to ensure they meet or exceed ASTM standards for vinyl siding.