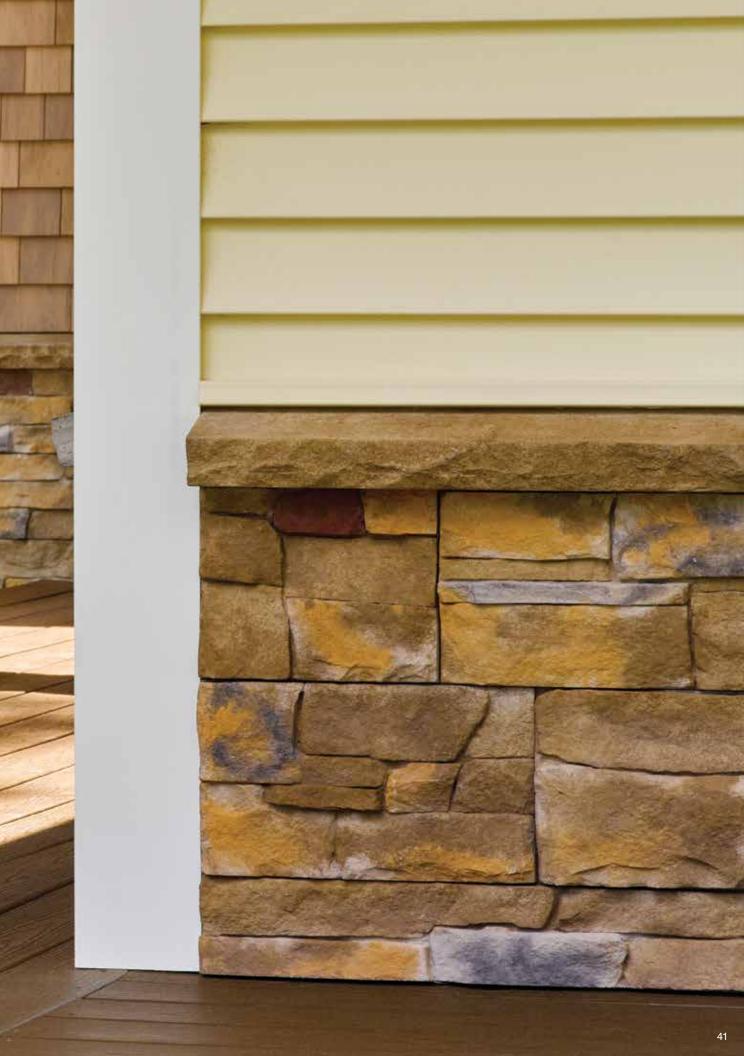

#### On Cover:

Siding: STONEfaçade stone veneer in Harbor Sunset and Cedar

Impressions Individual 5" Sawmill Shingles in Cedar Blend with Monogram Double 4" in Forest.

Trim: Vinyl Carpentry®

and Restoration Millwork®.

#### Stone Veneer

| ® ADDICATE                              | 11 | ٢ |
|-----------------------------------------|----|---|
| ) I U I I I I I I I I I I I I I I I I I | 41 | U |