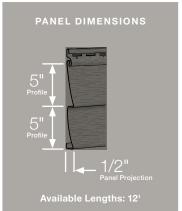

#### Panel Projection:

Identifies the full depth of a siding panel as measured from the back of the panel to the tip of the front of the panel. Deeper panel projections add rigidity to siding products while providing wider shadow lines that enhance aesthetics. This measurement is also used for proper sizing of accessories necessary to install the siding.

#### **Profiles:**

Lists the number of different profiles available within each product line. A profile is the contour or outline of a panel as viewed from the side or end. Product profiles, such as ledgestone, clapboard and dutchlap, are designed to mimic the different architectural styles of wood or stone cladding products.