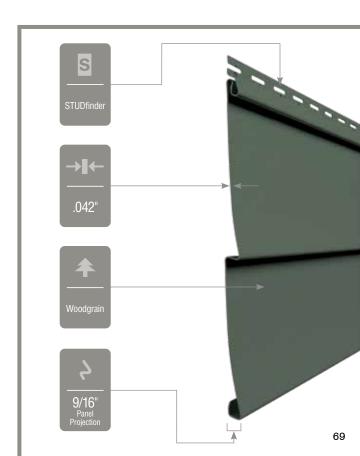

#### Panel Projection:

Identifies the full depth of a siding panel as measured from the back of the panel to the tip of the front of the panel. Deeper panel projections add rigidity to siding products while providing wider shadow lines that enhance aesthetics. This measurement is also used for proper sizing of accessories necessary to install the siding.

#### **Fastener Indicator:**

CertainTeed is the only siding engineered to include an integral fastener placement guide on each panel. The Patented STUDfinder™ Installation System and Cedar Impressions® fastener indicators are designed to help ensure a safe, precise installation for maximum siding performance.

#### Panel Thickness:

Defines the average thickness or gauge of a siding panel which is an important element of siding quality. Thicker panels look straighter on the wall, are more durable, and hold up against impacts and high winds. CertainTeed siding products are regularly audited by Architectural Testing, Inc. to ensure they meet or exceed ASTM standards for vinyl siding.