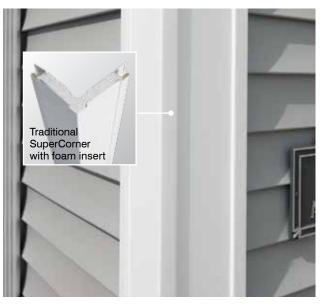

#### Lock:

Designates the panel lock design of the product. CertainTeed Siding Products feature proprietary locking designs created to optimize the alignment and installation for each specific product. The special features of CertiLock<sup>TM</sup> and DuraLock<sup>®</sup> ensure that every siding panel goes on the wall straight and secure.