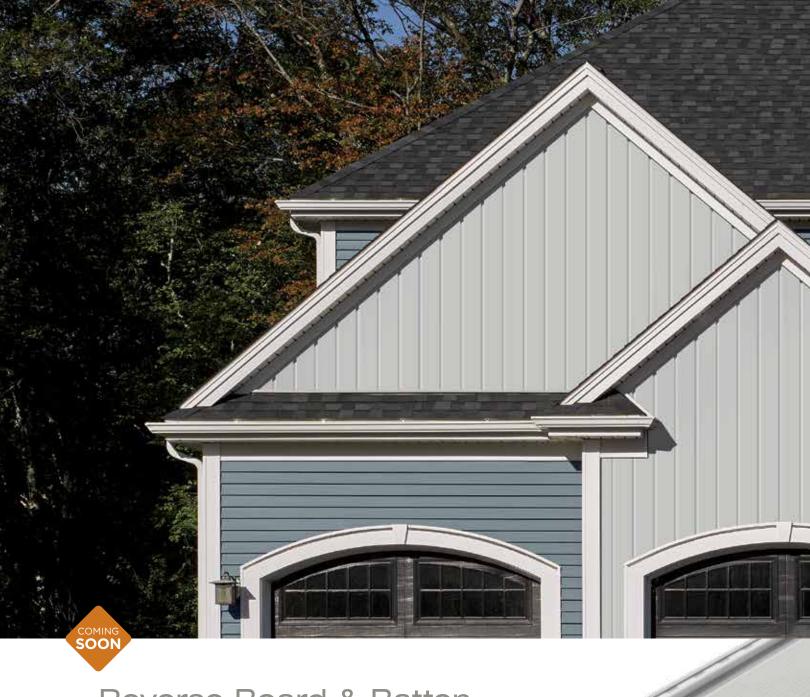

### Reverse Board & Batten

Reinforced Siding

Reverse Board & Batten Reinforced Siding is a unique profile that can be used alone or with a combination of other siding styles on the home. The narrow boards and wide battens offer a rustic appearance that could only be achieved with real wood in the past.