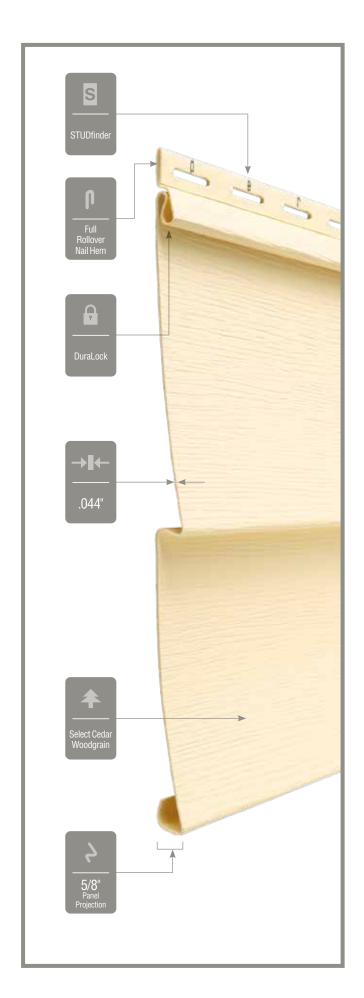

#### **Fastener Indicator:**

CertainTeed is the only siding engineered to include an integral fastener placement guide on each panel. The Patented STUDfinder™ Installation System and Cedar Impressions® fastener indicators are designed to help ensure a safe, precise installation for maximum siding performance.

#### Lock:

Designates the panel lock design of the product. CertainTeed Siding Products feature proprietary locking designs created to optimize the alignment and installation for each specific product. The special features of CertiLock<sup>TM</sup> and DuraLock<sup>®</sup> ensure that every siding panel goes on the wall straight and secure.

#### Fastening Hem Design:

Identifies the type of fastening hem design on a cladding product. Rollovers and / or reinforcing ribs are used to stiffen the nail hem of a siding panel, giving it a straighter appearance on the wall while contributing to the wind load resistance of the product.