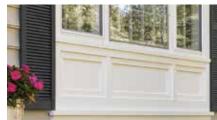

#### On Cover:

Siding: STONEfaçade stone veneer in Harbor Sunset and Cedar

Impressions Individual 5" Sawmill Shingles in Cedar Blend with Monogram Double 4" in Forest.

Trim: Vinyl Carpentry®

and Restoration Millwork®.