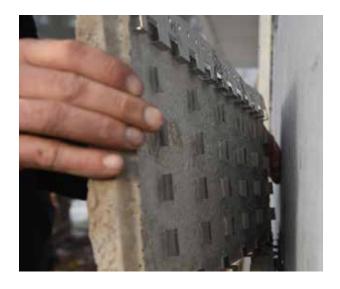

#### No Mortar:

STONEfaçade™ product does not require mortar - making installation clean, quick and easy. A no mortar installation also means special masonary skills are not required.

#### Panelized:

Each panel features an insert that functions as both rainscreen and reinforcement.

Perimeter edges are beveled to hide the substrate for a more attractive appearance.