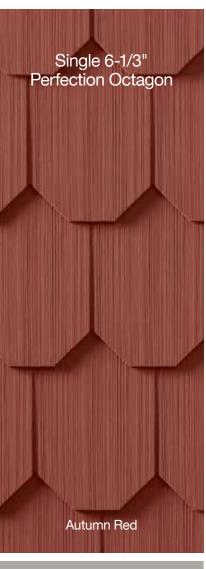

#### **Shakes & Shingles**

| Cedar Impressions® Sawmill Shingles20                    | C |
|----------------------------------------------------------|---|
| Cedar Impressions® Perfection Shingles                   | ô |
| Cedar Impressions® Rough-Split Shakes                    | 2 |
| Northwoods® Perfection Shingles and Rough-Split Shakes38 | ĉ |

## Cedar Impressions®

Polymer Shake & Shingle Siding

19