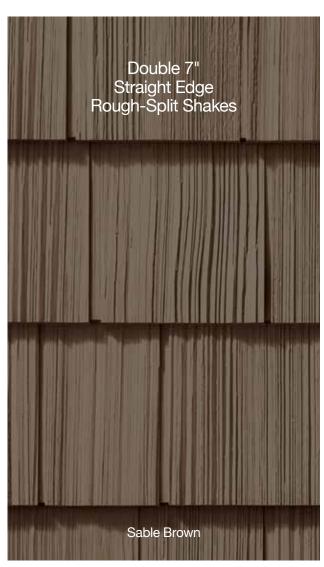

#### **Shakes & Shingles**

| Cedar Impressions® Sawmill Shingles20                    | C |
|----------------------------------------------------------|---|
| Cedar Impressions® Perfection Shingles                   | ô |
| Cedar Impressions® Rough-Split Shakes                    | 2 |
| Northwoods® Perfection Shingles and Rough-Split Shakes38 | ĉ |

#### **Recommended Trim**

CertainTeed recommends the use of Restoration Millwork PVC trim for the most authentic look of genuine cedar. If you choose to use CertainTeed vinyl accessories, the following solid colors are the best comparable options: Natural Blend = Buckskin Cedar Blend = Cedar Blend Solid Driftwood Blend = Granite Gray or Charcoal Gray Rustic Blend = Sable Brown