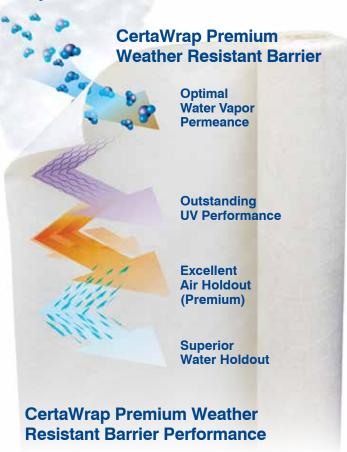

better energy efficiency.
- Optimal Permeance Rating of 11.7 (Premium)
   Optimal Permeance Rating of 12-15 (Standard)
- Outstanding UV performance.
- Excellent surfactant resistance.
- Double-strength tear resistance.
- Easy handling and installation with STUDfinder™.
- Class 1(A) fire rating
- Lifetime limited warranty.
- Available co-branded with your logo!

#### Moisture Technology, inside and out

Beauty is more than skin deep. That's especially true when it comes to building or improving a home. Moisture protection, energy efficiency and long-term performance are just as important as aesthetics. The CertainTeed Weather Deterrence Wall System delivers those advantages. As a key component in the system, CertaWrap Weather Resistant Barrier provides protection from the elements, and





### **Superior Breathability, Water Resistance and Vapor Transmission**

Mold, mildew and water damage are a home's worst enemies. An effective weather barrier system defends against these problems by resisting moisture penetration and air infiltration while allowing water vapor to dissipate. CertainTeed CertaWrap offers the industry's best combination of all of these properties, helping you defend against moisture and the elements during construction, and preventing moisture buildup – from inside and outside the home – after cladding is applied.

 CertaWrap is available in the following roll dimensions:
 Premium 3' x 100'
 Standard 9' x 100'

 4.5' x 200'
 5' x 200'

#### **CertaWrap Standard Housewrap**

9' x 100'

9' x 150'

CertaWrap Standard Housewrap is a coated poly woven fabric f