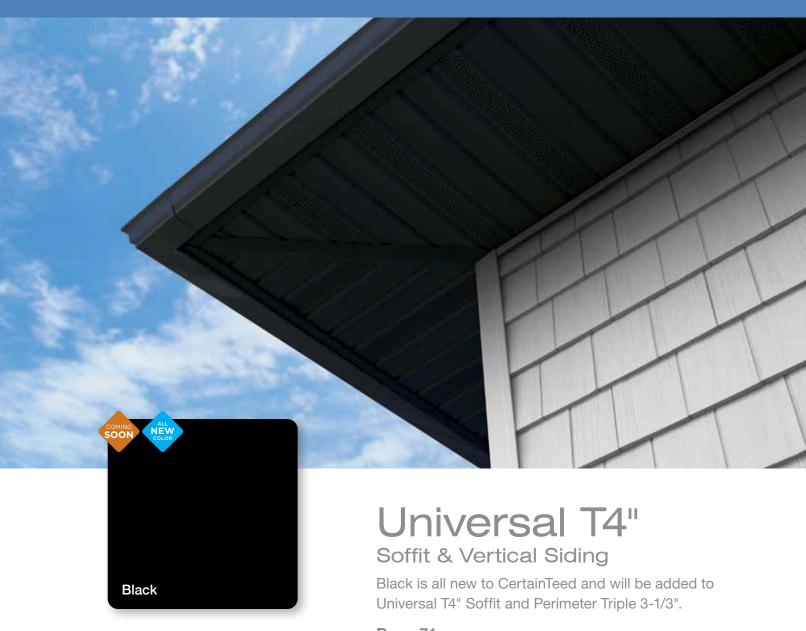

## Perimeter Triple 3-1/3"

Soffit & Vertical Siding

Introducing two new low-gloss, soffit and vertical siding colors in black and herringbone.