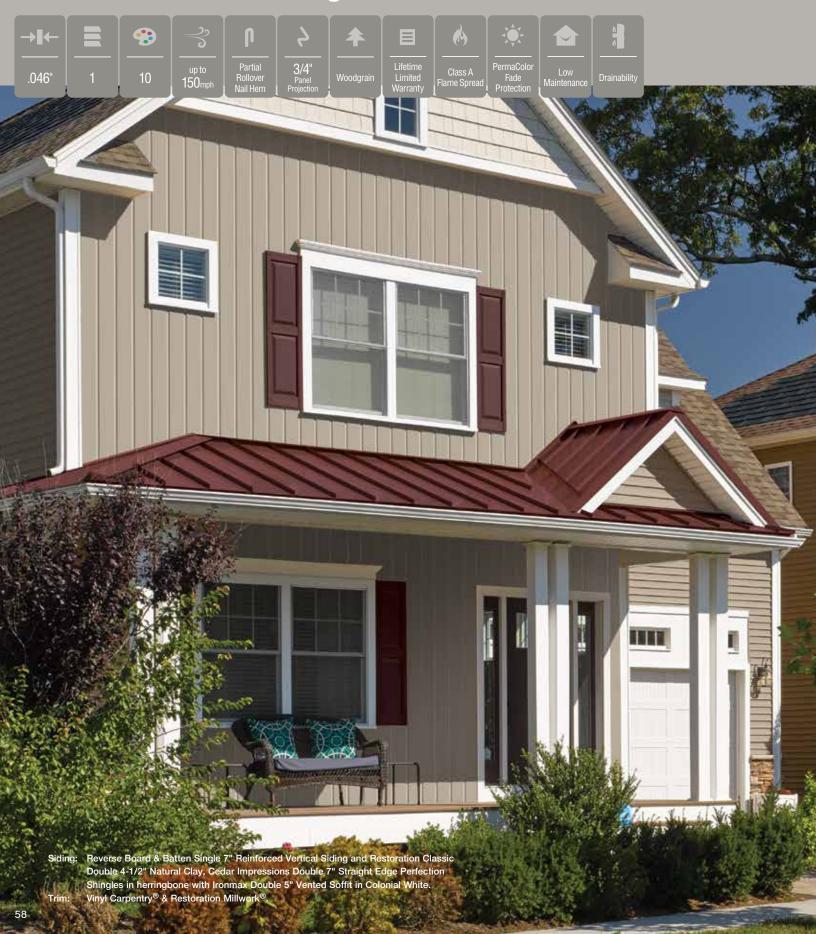

### Reverse Board & Batten

Reinforced Siding

Reverse Board & Batten Reinforced Siding is a unique profile that can be used alone or with a combination of other siding styles on the home. The narrow boards and wide battens offer a rustic appearance that could only be achieved with real wood in the past.