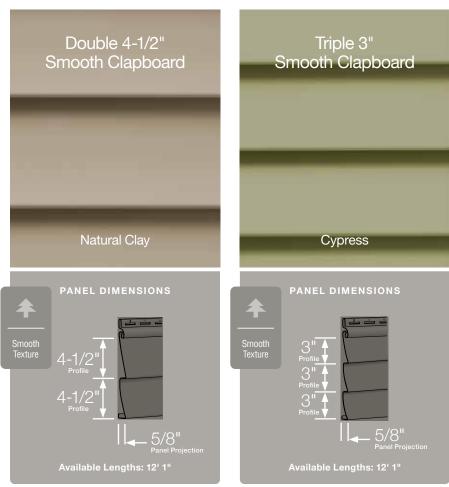

## Horizontal & Vertical Siding

| Monogram®/ XL                    | .48 |
|----------------------------------|-----|
| Restoration Classic <sup>™</sup> | .52 |
| Board & Batten Vertical Siding   | .56 |
| Reverse Board & Batten           | .58 |
| Carolina Beaded™                 | .60 |
| MainStreet™                      | .62 |
| Wolverine American Legend™       | .68 |
| Encore™                          | .70 |

At CertainTeed, we understand that our success is tied directly to your success.

| Triple 3-1/3"              |
|----------------------------|
| Perimeter™ Triple 3-1/3"72 |
| Beaded72                   |
| Ironmax <sup>™</sup> 74    |
| Universal74                |
| Value                      |