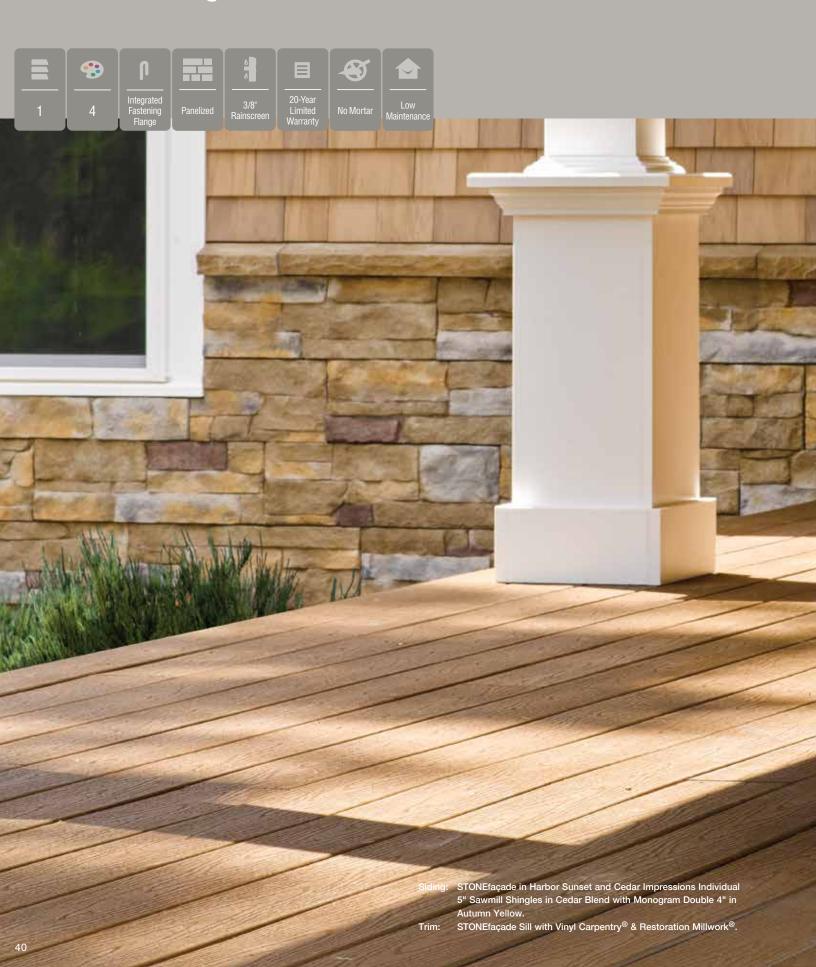

#### On Cover:

Siding: STONEfaçade stone veneer in Harbor Sunset and Cedar

Impressions Individual 5" Sawmill Shingles in Cedar Blend with Monogram Double 4" in Forest.

Trim: Vinyl Carpentry®

and Restoration Millwork®.

#### No Mortar:

STONEfaçade™ product does not require mortar - making installation clean, quick and easy. A no mortar installation also means special masonary skills are not required.

#### Panelized:

Each panel features an insert that functions as both rainscreen and reinforcement.

Perimeter edges are beveled to hide the substrate for a more attractive appearance.