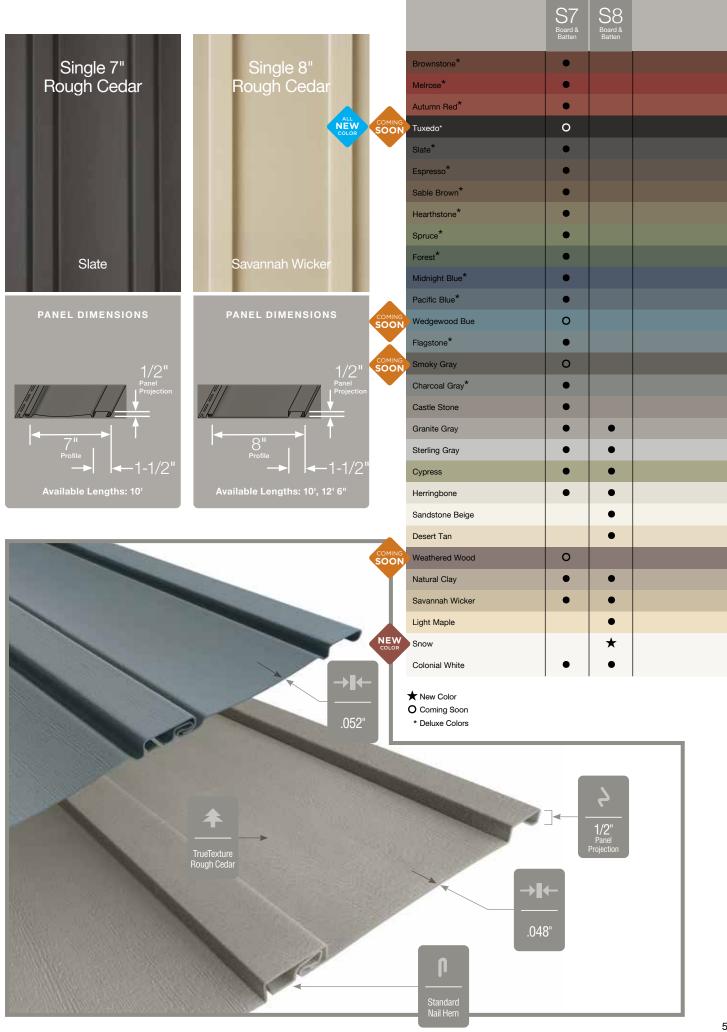

#### S12" Board & Batten

Adding to the Cedar Boards S12" Board & Batten color line, new for this year are snow and herringbone.

Page 44

## Board & Batten

Coming soon, four new rich colors will increase the dark range of colors in Board & Batten including the all new tuxedo.

Page 56

#### S8"

Snow is now available for Board & Batten S8"