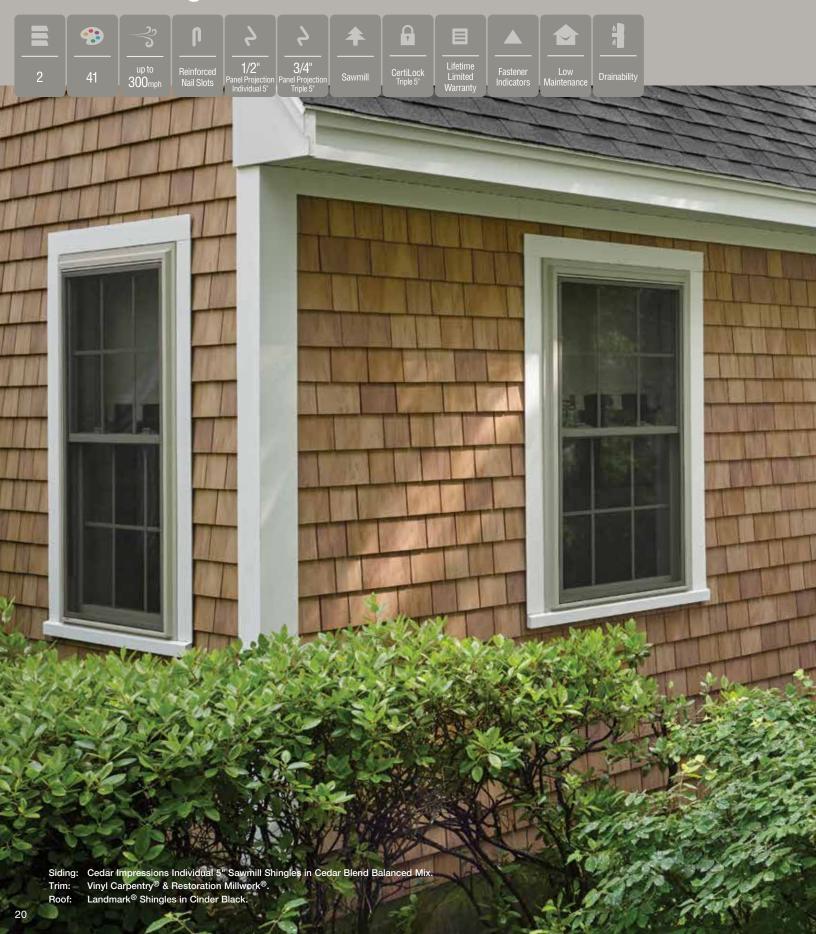

#### On Cover:

Siding: STONEfaçade stone veneer in Harbor Sunset and Cedar

Impressions Individual 5" Sawmill Shingles in Cedar Blend with Monogram Double 4" in Forest.

Trim: Vinyl Carpentry®

and Restoration Millwork®.

## Cedar Impressions® NEW Sawmill Shingles

#### Features of Cedar Impressions Individual Shingles Siding

There are seven different shingle sizes with widths varying from 4" to 8". Shingles are engraved within the staple zone. Shingles are 12" long and require 5" exposure. Installation is made simpler with these easily identifiable features marked on the front of each shingle.