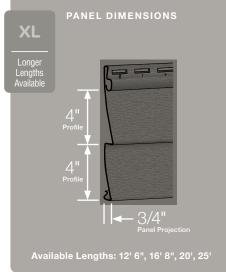

#### **Extended Lengths:**

Indicates products that are available in extended lengths, including 16', 20' and 25'. Longer length siding significantly reduces the number of seams when panels overlap horizontally, increasing the overall aesthetics of the wall.

#### Panel Projection:

Identifies the full depth of a siding panel as measured from the back of the panel to the tip of the front of the panel. Deeper panel projections add rigidity to siding products while providing wider shadow lines that enhance aesthetics. This measurement is also used for proper sizing of accessories necessary to install the siding.

#### **Profiles:**

Lists the number of different profiles available within each product line. A profile is the contour or outline of a panel as viewed from the side or end. Product profiles, such as ledgestone, clapboard and dutchlap, are designed to mimic the different architectural styles of wood or stone cladding products.