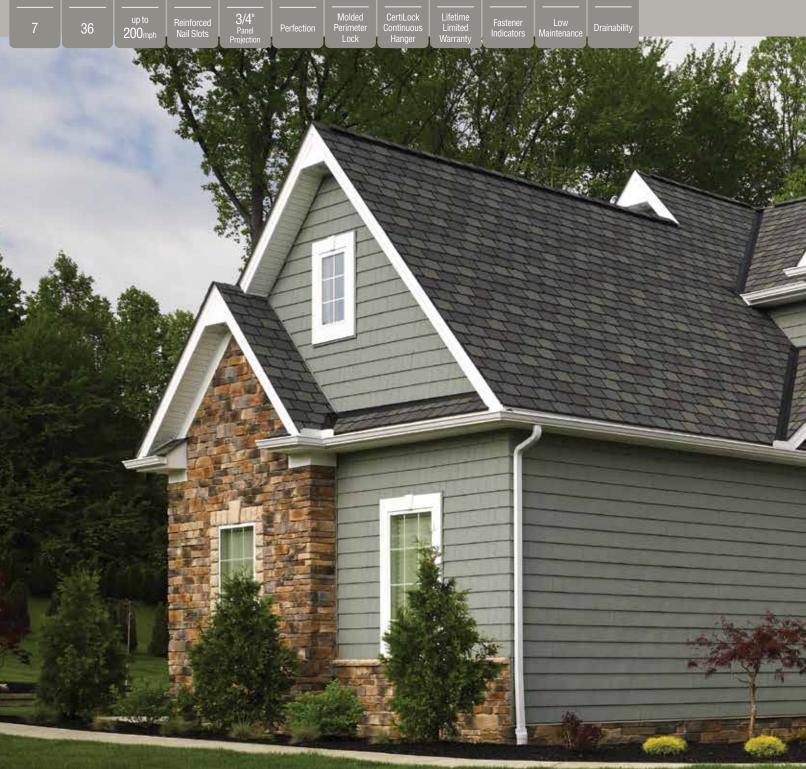

|

<sup>\*\*</sup> Premium Colors



## Cedar Impressions® Perfection Shingles



































Siding: Cedar Impressions Double 7" Straight Edge Perfection Shingles in Seagrass.

Vinyl Carpentry® & Restoration Millwork®.

Highland Slate in Fieldstone.





















## Cedar Impressions® Rough-Split Shakes

32

















|                 | D7<br>Straight Edge<br>Rough-Split<br>Shakes | Staggered<br>Rough-Split<br>Shakes |  |
|-----------------|----------------------------------------------|------------------------------------|--|
| Autumn Red      | •                                            | •                                  |  |
| Mountain Cedar  | •                                            | •                                  |  |
| Sable Brown     | •                                            | •                                  |  |
| Hearthstone     | •