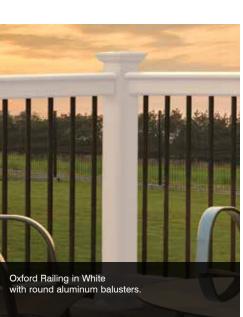

**EverView**<sup>®</sup> The easy mix-and-match EverNew<sup>®</sup> railing Tool. Try out railing and baluster combinations by choosing from an industry leading palette of colors and products, then finish it off beautifully with your choice of caps and lights.