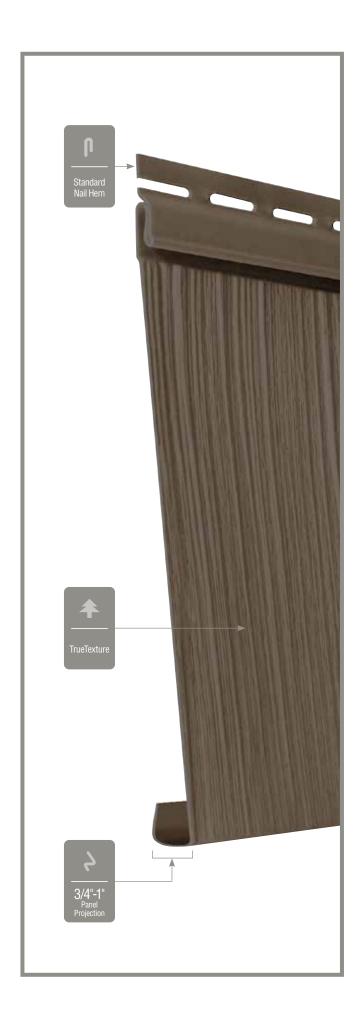

#### **TrueTexture**™

CertainTeed was the first to produce siding utilizing a direct transfer system from real cedar boards, shingles and shakes to create natural TrueTexture finishes. The look of true wood craftsmanship can be created when combined with CertainTeed's Vinyl Carpentry® and Restoration Millwork®.

#### Panel Projection:

Identifies the full depth of a siding panel as measured from the back of the panel to the tip of the front of the panel. Deeper panel projections add rigidity to siding products while providing wider shadow lines that enhance aesthetics. This measurement is also used for proper sizing of accessories necessary to install the siding.

#### Fastening Hem Design:

Identifies the type of fastening hem design on a cladding product. Rollovers and / or reinforcing ribs are used to stiffen the nail hem of a siding panel, giving it a straighter appearance on the wall while contributing to the wind load resistance of the product.