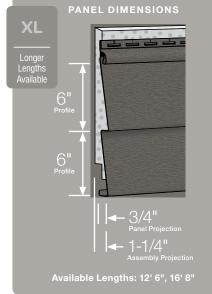

#### Panel Projection:

Identifies the full depth of a siding panel as measured from the back of the panel to the tip of the front of the panel. Deeper panel projections add rigidity to siding products while providing wider shadow lines that enhance aesthetics. This measurement is also used for proper sizing of accessories necessary to install the siding.

#### **Profiles:**

Lists the number of different profiles available within each product line. A profile is the contour or outline of a panel as viewed from the side or end. Product profiles, such as ledgestone, clapboard and dutchlap, are designed to mimic the different architectural styles of wood or stone cladding products.