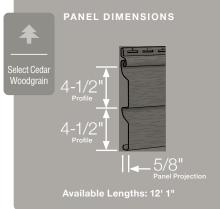

## Monogram®

Monogram D4" Clapboard, D5" Clapboard and D5" Dutchlap receive three new colors, including tuxedo which is all new to the CertainTeed family of colors.

Page 74