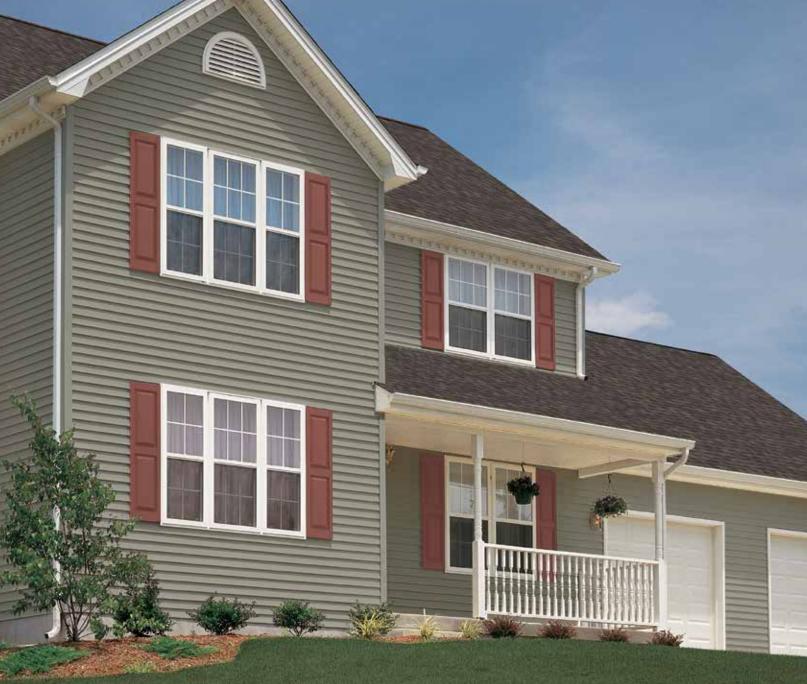

## Horizontal & Vertical Siding

| Monogram®/ XL                    | .48 |
|----------------------------------|-----|
| Restoration Classic <sup>™</sup> | .52 |
| Board & Batten Vertical Siding   | .56 |
| Reverse Board & Batten           | .58 |
| Carolina Beaded™                 | .60 |
| MainStreet™                      | .62 |
| Wolverine American Legend™       | .68 |
| Encore™                          | .70 |

## Monogram®

Monogram D4" Clapboard, D5" Clapboard and D5" Dutchlap receive three new colors, including tuxedo which is all new to the CertainTeed family of colors.

Page 74