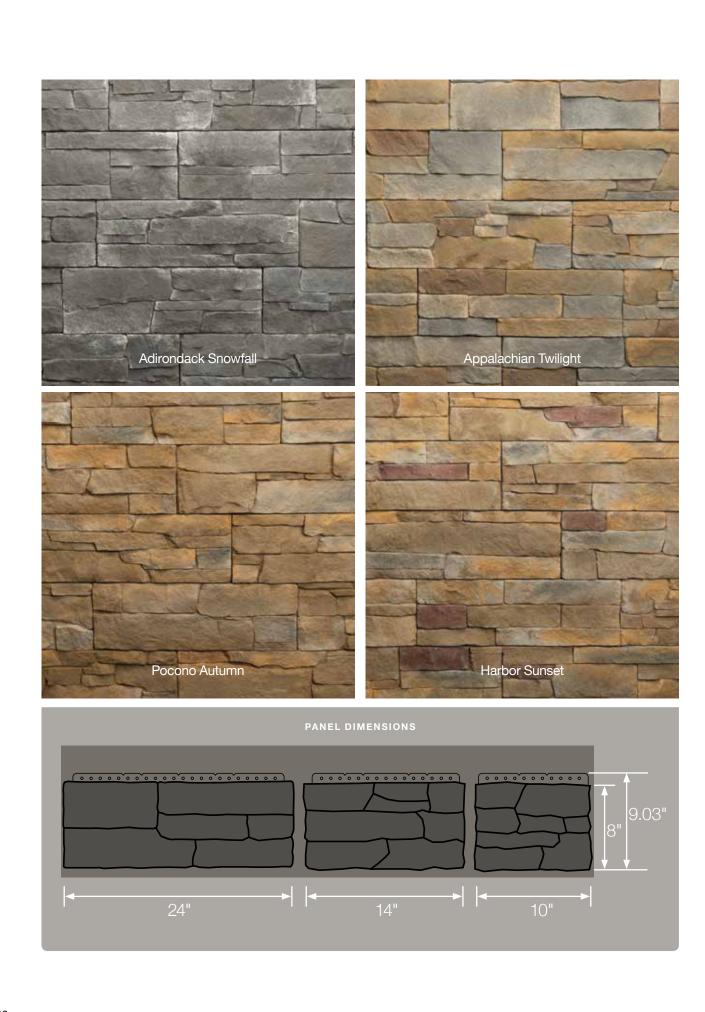

#### Panel Projection:

Identifies the full depth of a siding panel as measured from the back of the panel to the tip of the front of the panel. Deeper panel projections add rigidity to siding products while providing wider shadow lines that enhance aesthetics. This measurement is also used for proper sizing of accessories necessary to install the siding.

#### **Profiles:**

Lists the number of different profiles available within each product line. A profile is the contour or outline of a panel as viewed from the side or end. Product profiles, such as ledgestone, clapboard and dutchlap, are designed to mimic the different architectural styles of wood or stone cladding products.