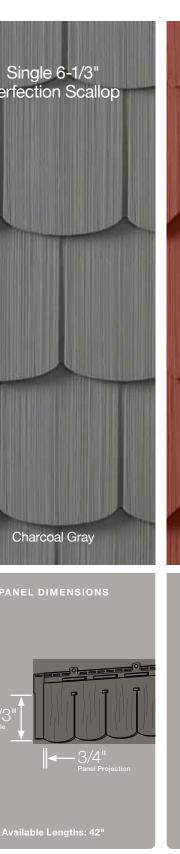

#### **Shakes & Shingles**

| Cedar Impressions® Sawmill Shingles20                    | C |
|----------------------------------------------------------|---|
| Cedar Impressions® Perfection Shingles                   | ô |
| Cedar Impressions® Rough-Split Shakes                    | 2 |
| Northwoods® Perfection Shingles and Rough-Split Shakes38 | ĉ |

## Cedar Impressions®

Polymer Shake & Shingle Siding

19