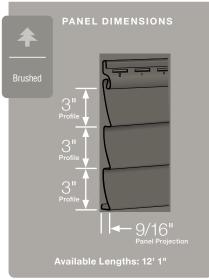

#### Panel Projection:

Identifies the full depth of a siding panel as measured from the back of the panel to the tip of the front of the panel. Deeper panel projections add rigidity to siding products while providing wider shadow lines that enhance aesthetics. This measurement is also used for proper sizing of accessories necessary to install the siding.

#### **Profiles:**

Lists the number of different profiles available within each product line. A profile is the contour or outline of a panel as viewed from the side or end. Product profiles, such as ledgestone, clapboard and dutchlap, are designed to mimic the different architectural styles of wood or stone cladding products.