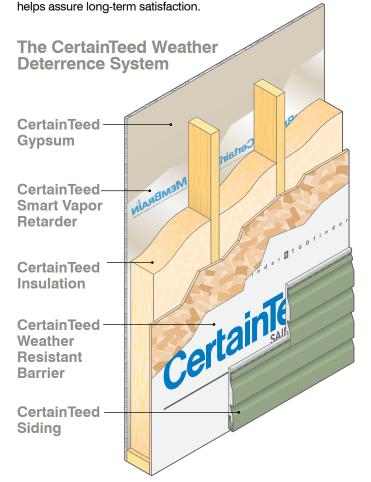

#### **Drainability / Moisture Resistance:**

Product technology eliminates the common problem of moisture accumulation in wall cavities through the use of innovative materials, rainscreens, weep holes or open designs.