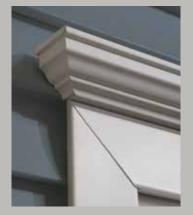

#### Trim

| Vinyl Carpentry®      | 7 |
|-----------------------|---|
| Restoration Millwork® | 7 |
| Finishing Touches     | 8 |

#### **M**hanced<sup>®</sup> TRIM LINE

INspired designs that enhance aesthetics. INnovative engineering that improves performance. INtegral components that speed installation. That's the power and promise of the INhanced® Trim Line from Restoration Millwork.

#### **TrueTexture**™

CertainTeed was the first to produce siding utilizing a direct transfer system from real cedar boards, shingles and shakes to create natural TrueTexture finishes. The look of true wood craftsmanship can be created when combined with CertainTeed's Vinyl Carpentry® and Restoration Millwork®.