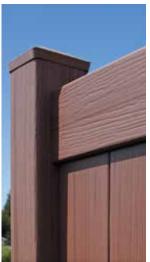

#### On Cover:

Siding: STONEfaçade stone veneer in Harbor Sunset and Cedar

Impressions Individual 5" Sawmill Shingles in Cedar Blend with Monogram Double 4" in Forest.

Trim: Vinyl Carpentry®

and Restoration Millwork®.