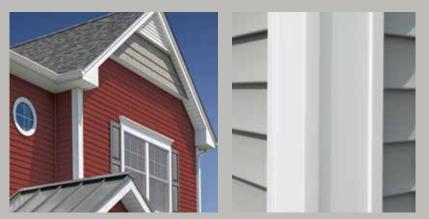

#### Trim

| Vinyl Carpentry®      | 7 |
|-----------------------|---|
| Restoration Millwork® | 7 |
| Finishing Touches     | 8 |

#### **M**hanced<sup>®</sup> TRIM LINE

INspired designs that enhance aesthetics. INnovative engineering that improves performance. INtegral components that speed installation. That's the power and promise of the INhanced® Trim Line from Restoration Millwork.

#### **TrueTexture**™

CertainTeed was the first to produce siding utilizing a direct transfer system from real cedar boards, shingles and shakes to create natural TrueTexture finishes. The look of true wood craftsmanship can be created when combined with CertainTeed's Vinyl Carpentry® and Restoration Millwork®.