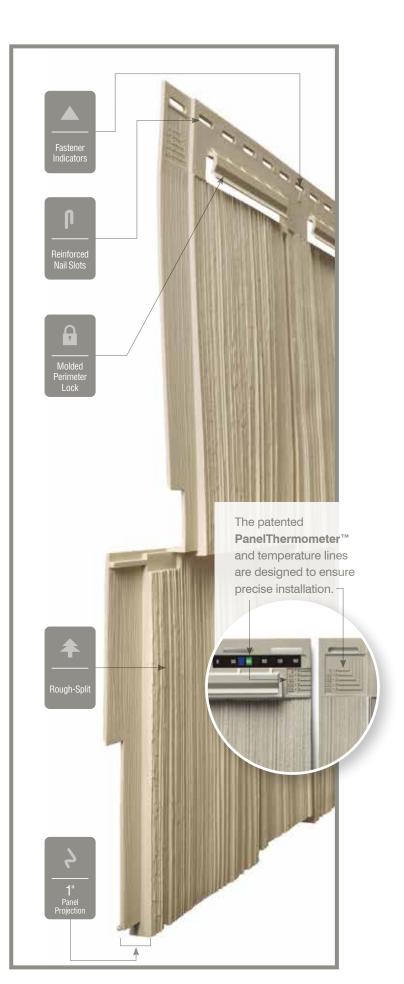

#### **Installation Features**

Many engineering innovations including the PanelThermometer, HammerTapper and StudFinder make CertainTeed Siding the industry leader.

#### **Fastener Indicator:**

CertainTeed is the only siding engineered to include an integral fastener placement guide on each panel. The Patented STUDfinder™ Installation System and Cedar Impressions® fastener indicators are designed to help ensure a safe, precise installation for maximum siding performance.

#### Lock:

Designates the panel lock design of the product. CertainTeed Siding Products feature proprietary locking designs created to optimize the alignment and installation for each specific product. The special features of CertiLock<sup>TM</sup> and DuraLock<sup>®</sup> ensure that every siding panel goes on the wall straight and secure.