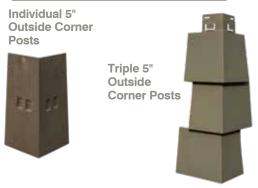

#### Features of Cedar Impressions Individual Shingles Siding

There are seven different shingle sizes with widths varying from 4" to 8". Shingles are engraved within the staple zone. Shingles are 12" long and require 5" exposure. Installation is made simpler with these easily identifiable features marked on the front of each shingle.