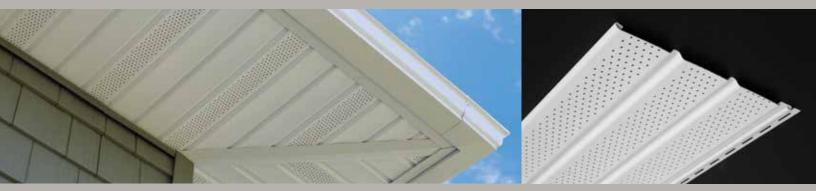

#### **Drainability / Moisture Resistance:**

Product technology eliminates the common problem of moisture accumulation in wall cavities through the use of innovative materials, rainscreens, weep holes or open designs.

#### Fastening Hem Design:

Identifies the type of fastening hem design on a cladding product. Rollovers and / or reinforcing ribs are used to stiffen the nail hem of a siding panel, giving it a straighter appearance on the wall while contributing to the wind load resistance of the product.