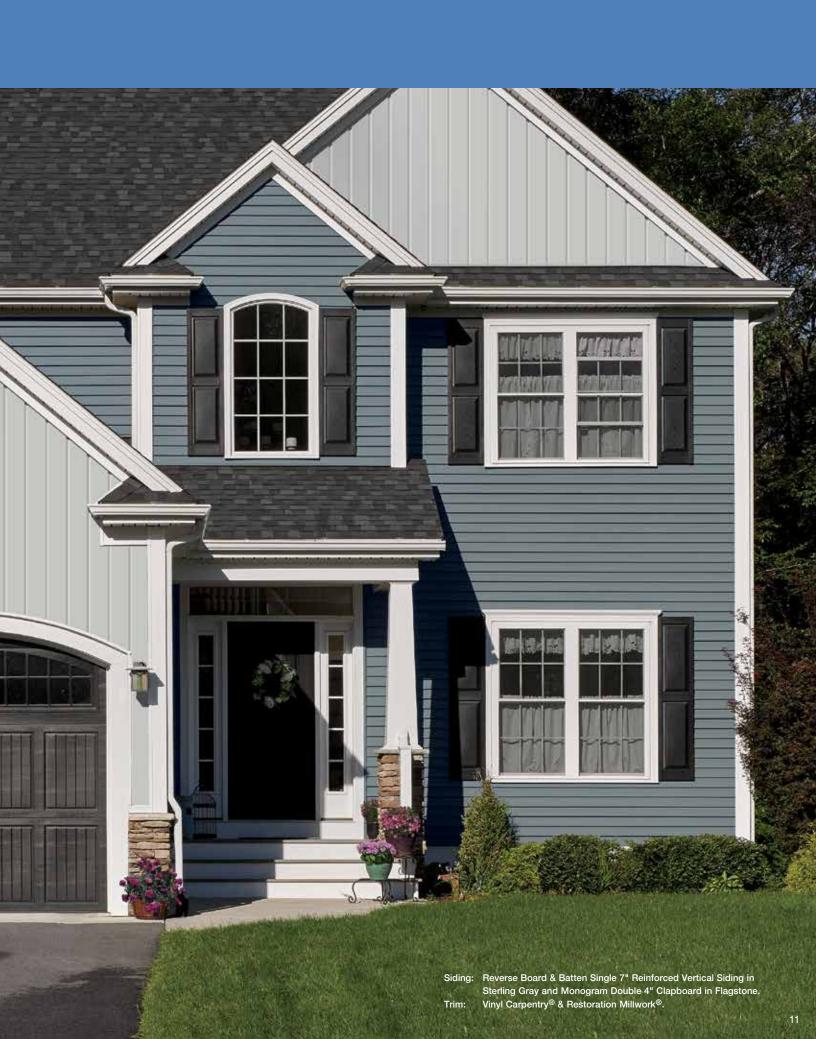

#### On Cover:

Siding: STONEfaçade stone veneer in Harbor Sunset and Cedar

Impressions Individual 5" Sawmill Shingles in Cedar Blend with Monogram Double 4" in Forest.

Trim: Vinyl Carpentry®

and Restoration Millwork®.