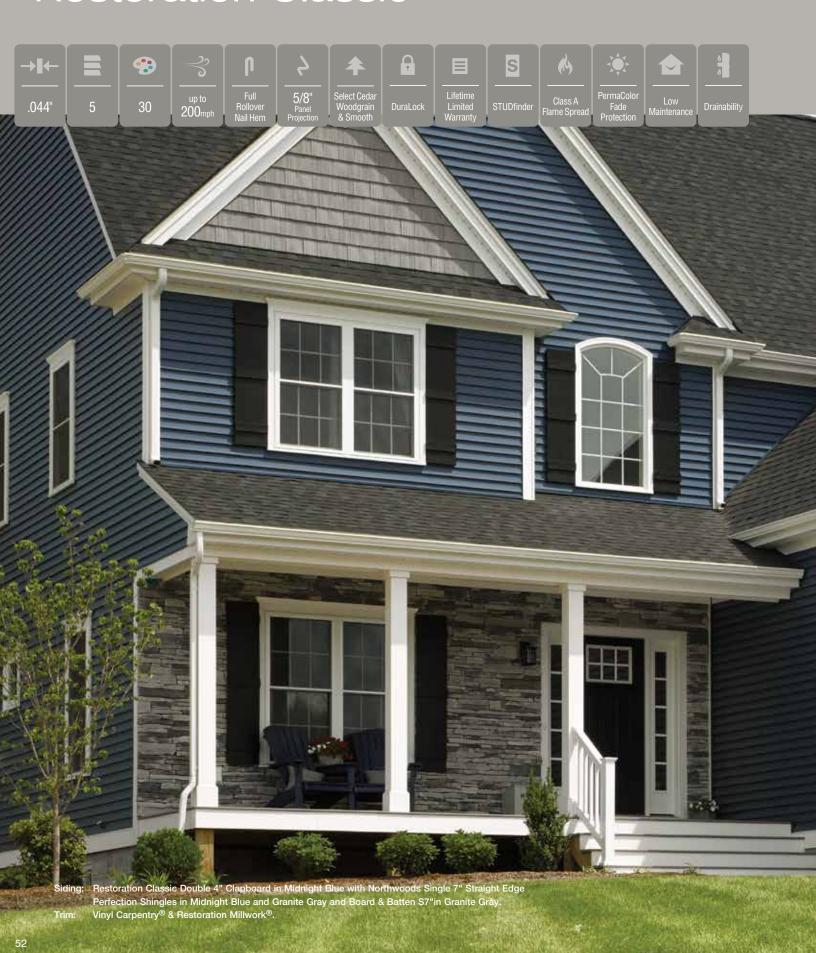

## Horizontal & Vertical Siding

| Monogram®/ XL                    | .48 |
|----------------------------------|-----|
| Restoration Classic <sup>™</sup> | .52 |
| Board & Batten Vertical Siding   | .56 |
| Reverse Board & Batten           | .58 |
| Carolina Beaded™                 | .60 |
| MainStreet™                      | .62 |
| Wolverine American Legend™       | .68 |
| Encore™                          | .70 |