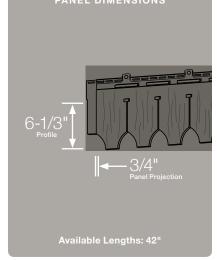

#### Panel Projection:

Identifies the full depth of a siding panel as measured from the back of the panel to the tip of the front of the panel. Deeper panel projections add rigidity to siding products while providing wider shadow lines that enhance aesthetics. This measurement is also used for proper sizing of accessories necessary to install the siding.

#### **Profiles:**

Lists the number of different profiles available within each product line. A profile is the contour or outline of a panel as viewed from the side or end. Product profiles, such as ledgestone, clapboard and dutchlap, are designed to mimic the different architectural styles of wood or stone cladding products.