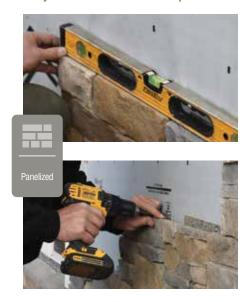

#### Panelized:

Each panel features an insert that functions as both rainscreen and reinforcement.

Perimeter edges are beveled to hide the substrate for a more attractive appearance.

#### **Fastener Indicator:**

CertainTeed is the only siding engineered to include an integral fastener placement guide on each panel. The Patented STUDfinder™ Installation System and Cedar Impressions® fastener indicators are designed to help ensure a safe, precise installation for maximum siding performance.