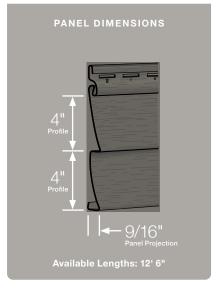

#### Panel Projection:

Identifies the full depth of a siding panel as measured from the back of the panel to the tip of the front of the panel. Deeper panel projections add rigidity to siding products while providing wider shadow lines that enhance aesthetics. This measurement is also used for proper sizing of accessories necessary to install the siding.

#### **Profiles:**

Lists the number of different profiles available within each product line. A profile is the contour or outline of a panel as viewed from the side or end. Product profiles, such as ledgestone, clapboard and dutchlap, are designed to mimic the different architectural styles of wood or stone cladding products.