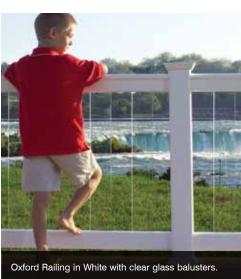

**EverView**<sup>®</sup> The easy mix-and-match EverNew<sup>®</sup> railing Tool. Try out railing and baluster combinations by choosing from an industry leading palette of colors and products, then finish it off beautifully with your choice of caps and lights.