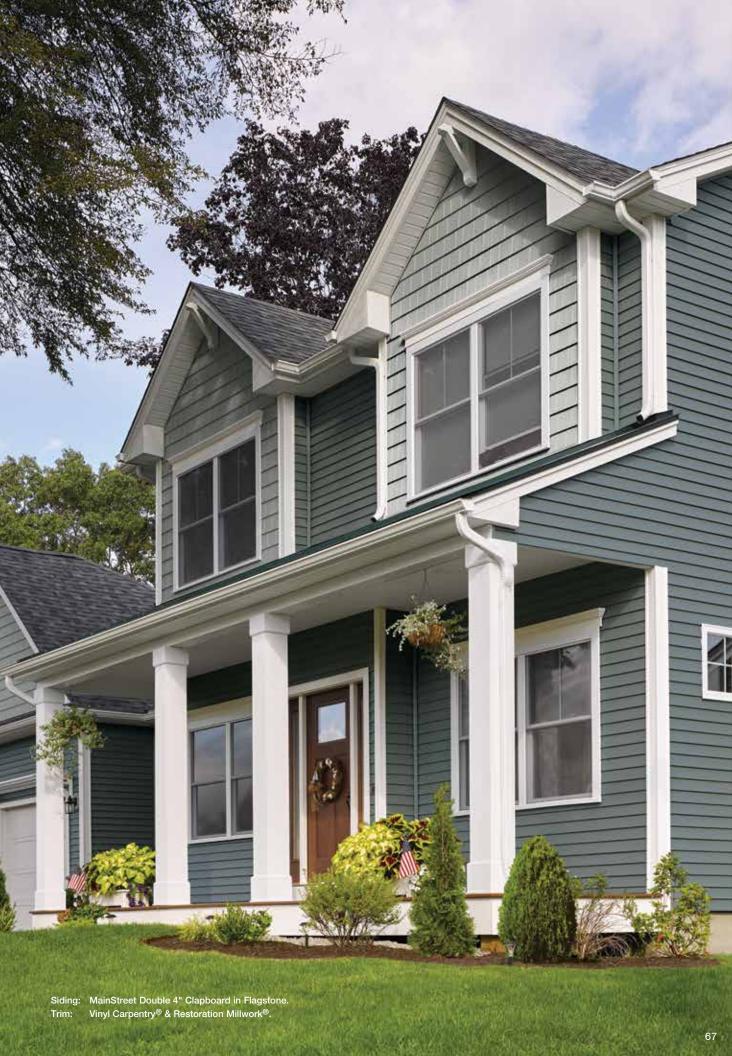

## Horizontal & Vertical Siding

| Monogram®/ XL                    | .48 |
|----------------------------------|-----|
| Restoration Classic <sup>™</sup> | .52 |
| Board & Batten Vertical Siding   | .56 |
| Reverse Board & Batten           | .58 |
| Carolina Beaded™                 | .60 |
| MainStreet™                      | .62 |
| Wolverine American Legend™       | .68 |
| Encore™                          | .70 |