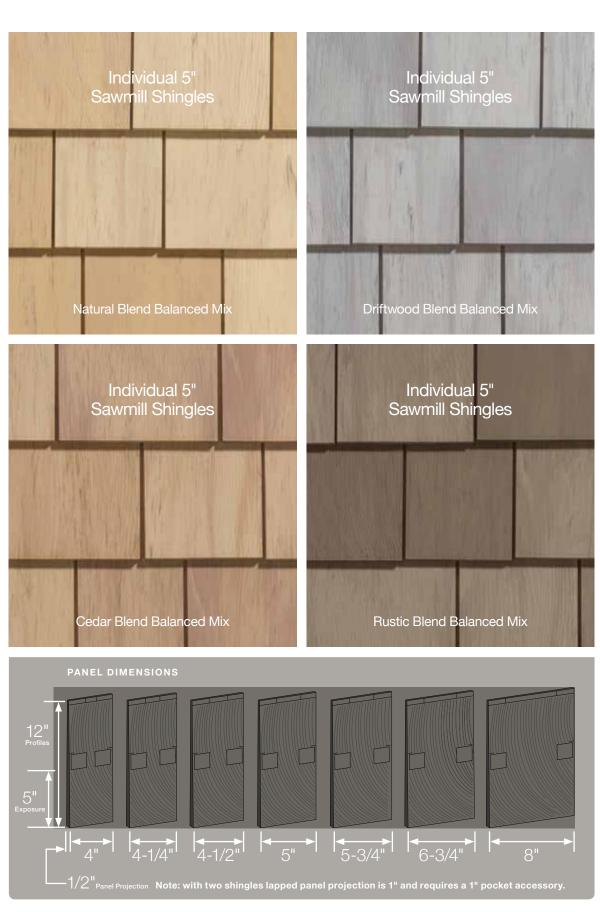

## Cedar Impressions® NEW Sawmill Shingles

#### **Recommended Trim**

CertainTeed recommends the use of Restoration Millwork PVC trim for the most authentic look of genuine cedar. If you choose to use CertainTeed vinyl accessories, the following solid colors are the best comparable options: Natural Blend = Buckskin Cedar Blend = Cedar Blend Solid Driftwood Blend = Granite Gray or Charcoal Gray Rustic Blend = Sable Brown

#### Features of Cedar Impressions Individual Shingles Siding

There are seven different shingle sizes with widths varying from 4" to 8". Shingles are engraved within the staple zone. Shingles are 12" long and require 5" exposure. Installation is made simpler with these easily identifiable features marked on the front of each shingle.