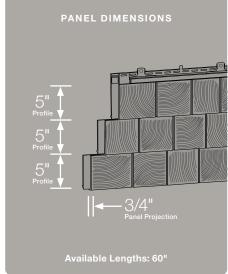

#### Panel Projection:

Identifies the full depth of a siding panel as measured from the back of the panel to the tip of the front of the panel. Deeper panel projections add rigidity to siding products while providing wider shadow lines that enhance aesthetics. This measurement is also used for proper sizing of accessories necessary to install the siding.

#### **Profiles:**

Lists the number of different profiles available within each product line. A profile is the contour or outline of a panel as viewed from the side or end. Product profiles, such as ledgestone, clapboard and dutchlap, are designed to mimic the different architectural styles of wood or stone cladding products.