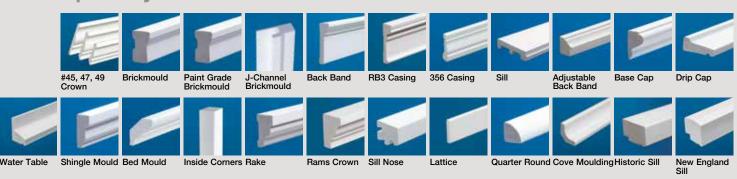

#### Icon Guide

Below you will find an explanation of each icon used for easy reference to identify and compare the many product features, benefits and specifications of the siding products offered by CertainTeed.

#### **Aesthetics**

#### **Profiles:**

Lists the number of different profiles available within each product line. A profile is the contour or outline of a panel as viewed from the side or end. Product profiles, such as ledgestone, clapboard and dutchlap, are designed to mimic the different architectural styles of wood or stone cladding products.

#### Texture:

Indicates available textures within each product line. Whether you are seeking the smooth appearance of milled cedar, authentic stone look, or one of the many TrueTexture<sup>TM</sup> woodgrains molded from real cedar boards, CertainTeed offers a wide array of architecturally authentic product textures to choose from.