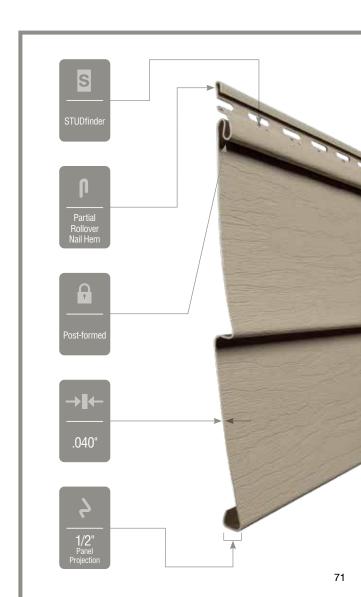

#### **Fastener Indicator:**

CertainTeed is the only siding engineered to include an integral fastener placement guide on each panel. The Patented STUDfinder™ Installation System and Cedar Impressions® fastener indicators are designed to help ensure a safe, precise installation for maximum siding performance.

#### Lock:

Designates the panel lock design of the product. CertainTeed Siding Products feature proprietary locking designs created to optimize the alignment and installation for each specific product. The special features of CertiLock<sup>TM</sup> and DuraLock<sup>®</sup> ensure that every siding panel goes on the wall straight and secure.

#### Fastening Hem Design:

Identifies the type of fastening hem design on a cladding product. Rollovers and / or reinforcing ribs are used to stiffen the nail hem of a siding panel, giving it a straighter appearance on the wall while contributing to the wind load resistance of the product.

#### Panel Thickness:

Defines the average thickness or gauge of a siding panel which is an important element of siding quality. Thicker panels look straighter on the wall, are more durable, and hold up against impacts and high winds. CertainTeed siding products are regularly audited by Architectural Testing, Inc. to ensure they meet or exceed ASTM standards for vinyl siding.

#### Panel Projection:

Identifies the full depth of a siding panel as measured from the back of the panel to the tip of the front of the panel. Deeper panel projections add rigidity to siding products while providing wider shadow lines that enhance aesthetics. This measurement is also used for proper sizing of accessories necessary to install the siding.