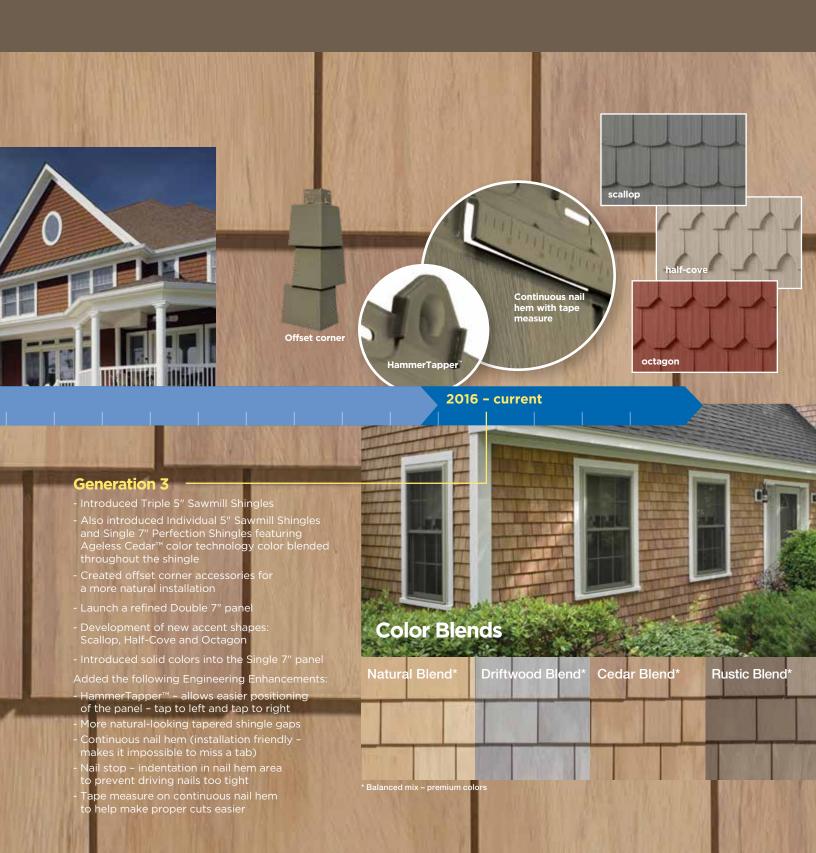

#### Ageless Cedar™ **Color Blends**

The beautiful colors and shades of Cedar Impressions Ageless Cedar Color Blends are an integral component of the siding. Unlike competitive products that have color applied only on the surface, CertainTeed's proprietary, patentpending manufacturing process results in blended color through the entire shingle. The result is an authentic, blended-wood look.

#### **TrueTexture**™

CertainTeed was the first to produce siding utilizing a direct transfer system from real cedar boards, shingles and shakes to create natural TrueTexture finishes. The look of true wood craftsmanship can be created when combined with CertainTeed's Vinyl Carpentry® and Restoration Millwork®.

#### **Installation Features**

Many engineering innovations including the PanelThermometer, HammerTapper and StudFinder make CertainTeed Siding the industry leader.