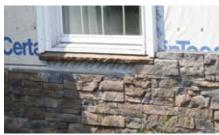

#### No Mortar:

STONEfaçade™ product does not require mortar - making installation clean, quick and easy. A no mortar installation also means special masonary skills are not required.

#### Panelized:

Each panel features an insert that functions as both rainscreen and reinforcement.

Perimeter edges are beveled to hide the substrate for a more attractive appearance.