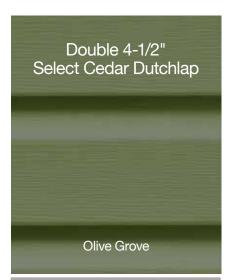

## Monogram®

Monogram D4" Clapboard, D5" Clapboard and D5" Dutchlap receive three new colors, including tuxedo which is all new to the CertainTeed family of colors.

Page 74