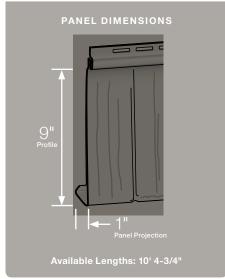

#### Panel Projection:

Identifies the full depth of a siding panel as measured from the back of the panel to the tip of the front of the panel. Deeper panel projections add rigidity to siding products while providing wider shadow lines that enhance aesthetics. This measurement is also used for proper sizing of accessories necessary to install the siding.