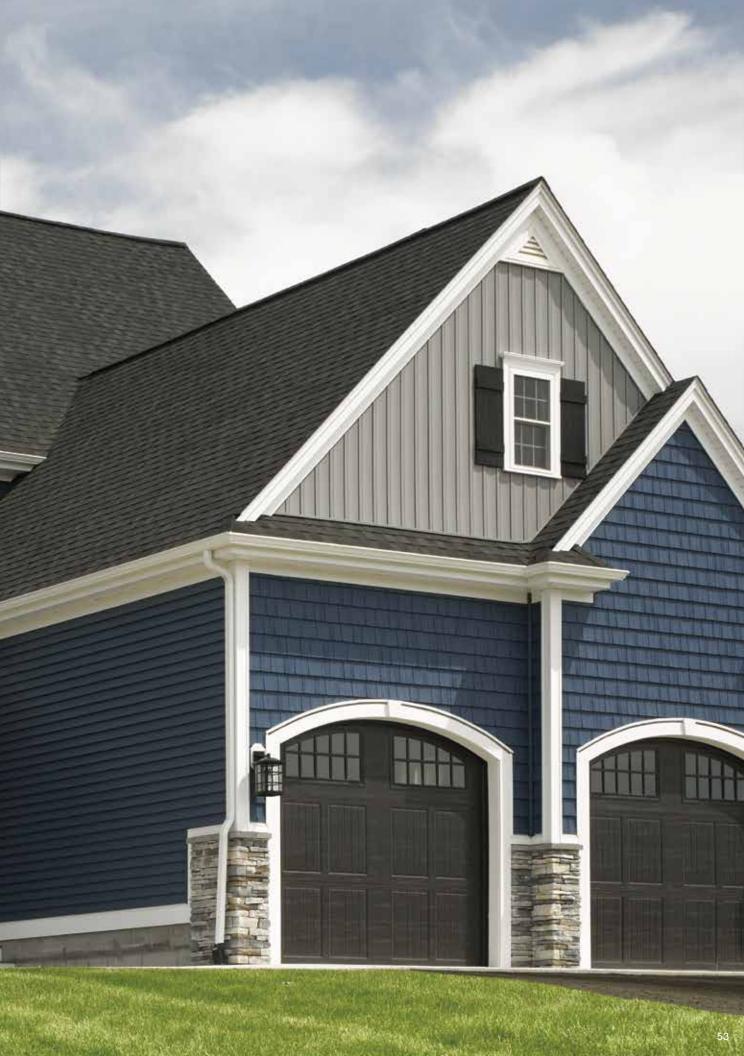

#### On Cover:

Siding: STONEfaçade stone veneer in Harbor Sunset and Cedar

Impressions Individual 5" Sawmill Shingles in Cedar Blend with Monogram Double 4" in Forest.

Trim: Vinyl Carpentry®

and Restoration Millwork®.

## Horizontal & Vertical Siding

| Monogram®/ XL                    | .48 |
|----------------------------------|-----|
| Restoration Classic <sup>™</sup> | .52 |
| Board & Batten Vertical Siding   | .56 |
| Reverse Board & Batten           | .58 |
| Carolina Beaded™                 | .60 |
| MainStreet™                      | .62 |
| Wolverine American Legend™       | .68 |
| Encore™                          | .70 |