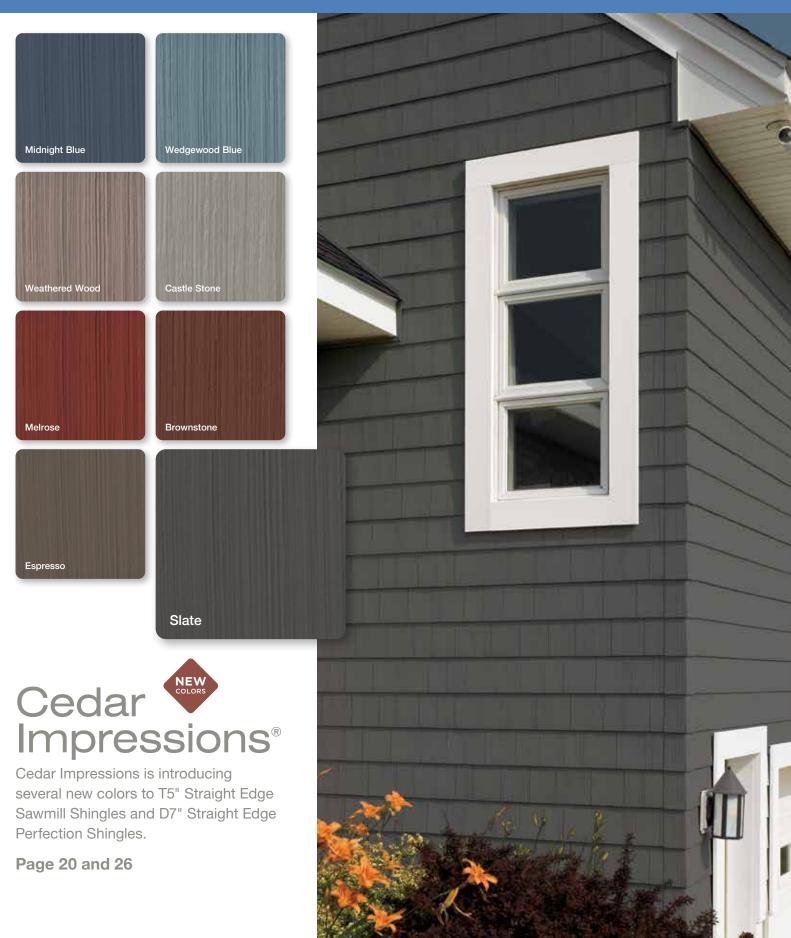

#### **Shakes & Shingles**

| Cedar Impressions® Sawmill Shingles20                    | C |
|----------------------------------------------------------|---|
| Cedar Impressions® Perfection Shingles                   | ô |
| Cedar Impressions® Rough-Split Shakes                    | 2 |
| Northwoods® Perfection Shingles and Rough-Split Shakes38 | ĉ |