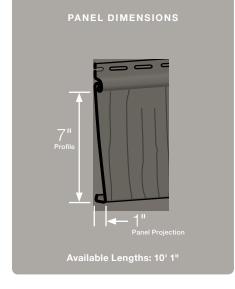

#### Panel Projection:

Identifies the full depth of a siding panel as measured from the back of the panel to the tip of the front of the panel. Deeper panel projections add rigidity to siding products while providing wider shadow lines that enhance aesthetics. This measurement is also used for proper sizing of accessories necessary to install the siding.