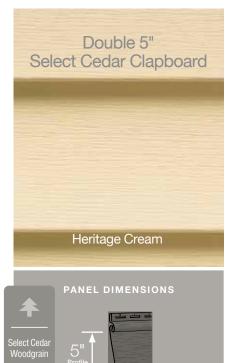

## Monogram®

Monogram D4" Clapboard, D5" Clapboard and D5" Dutchlap receive three new colors, including tuxedo which is all new to the CertainTeed family of colors.

Page 74