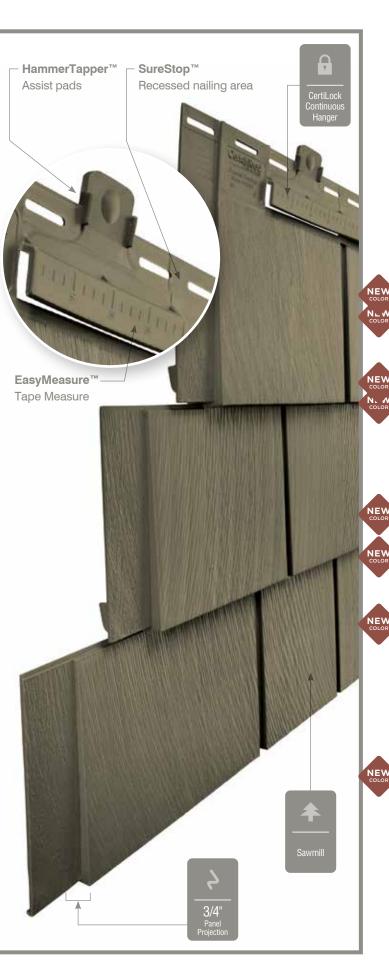

#### **Installation Features**

Many engineering innovations including the PanelThermometer, HammerTapper and StudFinder make CertainTeed Siding the industry leader.

#### **Fastener Indicator:**

CertainTeed is the only siding engineered to include an integral fastener placement guide on each panel. The Patented STUDfinder™ Installation System and Cedar Impressions® fastener indicators are designed to help ensure a safe, precise installation for maximum siding performance.

#### Lock:

Designates the panel lock design of the product. CertainTeed Siding Products feature proprietary locking designs created to optimize the alignment and installation for each specific product. The special features of CertiLock<sup>TM</sup> and DuraLock<sup>®</sup> ensure that every siding panel goes on the wall straight and secure.

#### Panel Projection:

Identifies the full depth of a siding panel as measured from the back of the panel to the tip of the front of the panel. Deeper panel projections add rigidity to siding products while providing wider shadow lines that enhance aesthetics. This measurement is also used for proper sizing of accessories necessary to install the siding.