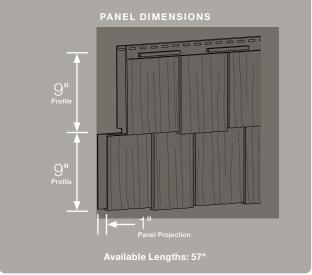

#### Panel Projection:

Identifies the full depth of a siding panel as measured from the back of the panel to the tip of the front of the panel. Deeper panel projections add rigidity to siding products while providing wider shadow lines that enhance aesthetics. This measurement is also used for proper sizing of accessories necessary to install the siding.

#### **Profiles:**

Lists the number of different profiles available within each product line. A profile is the contour or outline of a panel as viewed from the side or end. Product profiles, such as ledgestone, clapboard and dutchlap, are designed to mimic the different architectural styles of wood or stone cladding products.