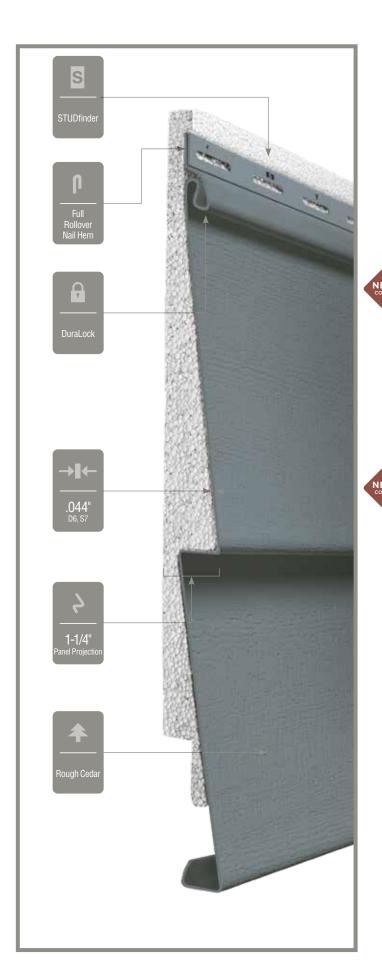

#### **Fastener Indicator:**

CertainTeed is the only siding engineered to include an integral fastener placement guide on each panel. The Patented STUDfinder™ Installation System and Cedar Impressions® fastener indicators are designed to help ensure a safe, precise installation for maximum siding performance.

#### Lock:

Designates the panel lock design of the product. CertainTeed Siding Products feature proprietary locking designs created to optimize the alignment and installation for each specific product. The special features of CertiLock<sup>TM</sup> and DuraLock<sup>®</sup> ensure that every siding panel goes on the wall straight and secure.

#### Fastening Hem Design:

Identifies the type of fastening hem design on a cladding product. Rollovers and / or reinforcing ribs are used to stiffen the nail hem of a siding panel, giving it a straighter appearance on the wall while contributing to the wind load resistance of the product.

#### Panel Thickness:

Defines the average thickness or gauge of a siding panel which is an important element of siding quality. Thicker panels look straighter on the wall, are more durable, and hold up against impacts and high winds. CertainTeed siding products are regularly audited by Architectural Testing, Inc. to ensure they meet or exceed ASTM standards for vinyl siding.

#### Panel Projection:

Identifies the full depth of a siding panel as measured from the back of the panel to the tip of the front of the panel. Deeper panel projections add rigidity to siding products while providing wider shadow lines that enhance aesthetics. This measurement is also used for proper sizing of accessories necessary to install the siding.