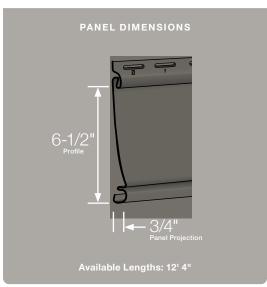

#### Panel Projection:

Identifies the full depth of a siding panel as measured from the back of the panel to the tip of the front of the panel. Deeper panel projections add rigidity to siding products while providing wider shadow lines that enhance aesthetics. This measurement is also used for proper sizing of accessories necessary to install the siding.