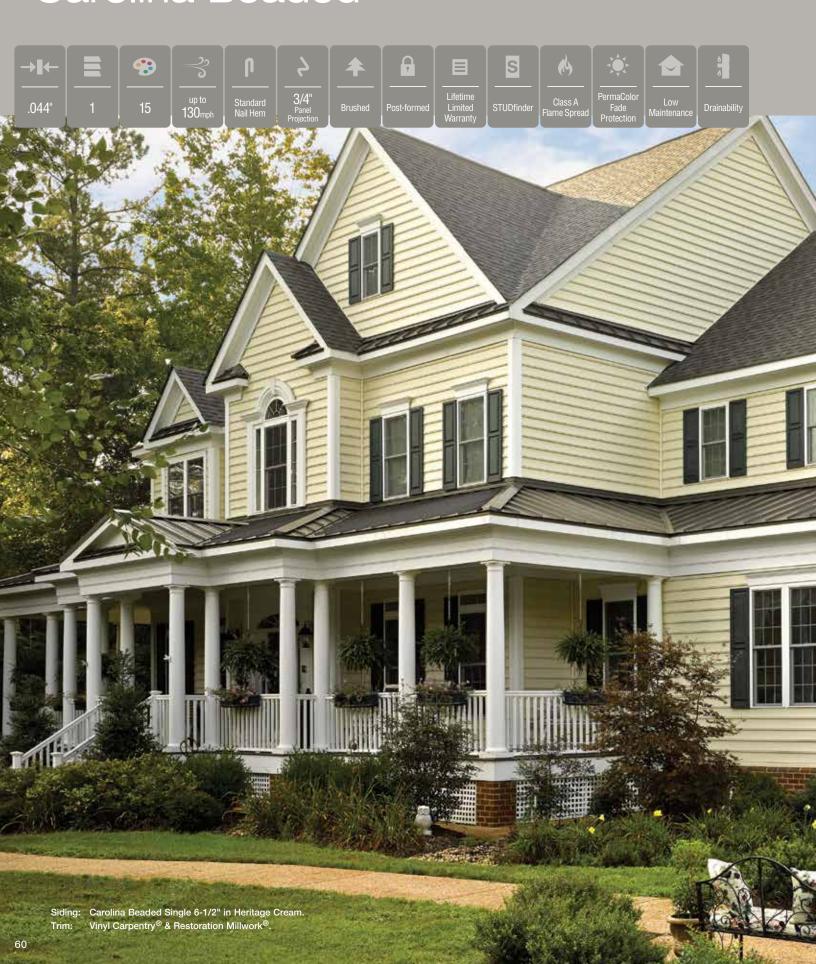

## Horizontal & Vertical Siding

| Monogram®/ XL                    | .48 |
|----------------------------------|-----|
| Restoration Classic <sup>™</sup> | .52 |
| Board & Batten Vertical Siding   | .56 |
| Reverse Board & Batten           | .58 |
| Carolina Beaded™                 | .60 |
| MainStreet™                      | .62 |
| Wolverine American Legend™       | .68 |
| Encore™                          | .70 |