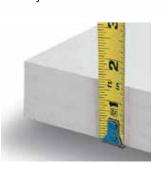

#### Panel Projection:

Identifies the full depth of a siding panel as measured from the back of the panel to the tip of the front of the panel. Deeper panel projections add rigidity to siding products while providing wider shadow lines that enhance aesthetics. This measurement is also used for proper sizing of accessories necessary to install the siding.