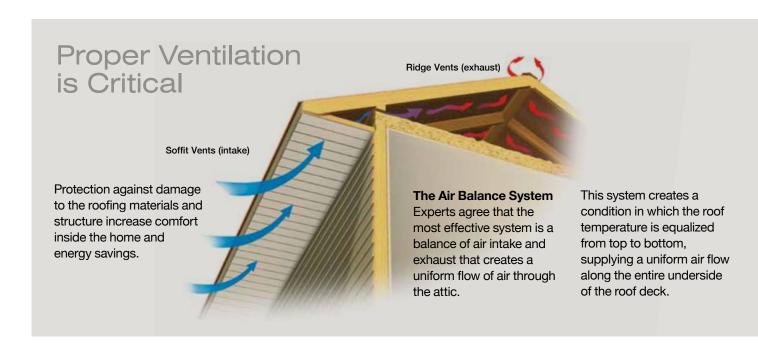

d ventilation system, but will do so with an overhang as short as 10".

| Z      | Black** soffit use only |   | 0 |   |  |
|--------|-------------------------|---|---|---|--|
|        | Charcoal Gray           |   | • |   |  |
|        | Granite Gray            | • | • |   |  |
|        | Sterling Gray           |   |   | • |  |
| V<br>R | Herringbone             |   | * |   |  |
|        | Sandstone Beige         | • | • | • |  |
|        | Desert Tan              | • | • | • |  |
|        | Natural Clay            | • | • | • |  |
|        | Savannah Wicker         | • | • | • |  |
|        | Snow                    | • | • | • |  |
|        | Colonial White          | • | • | • |  |
|        |                         |   |   |   |  |

- New Color
- O Coming Soon
- \*\* Premium Colors





Beaded Triple 2" in Colonial White.



Triple 3-1/3" InvisiVent in Colonial White.

### Ironmax™ Double 5"

Soffit & Vertical Siding

- Solid and fully vented styles.
- Extra-thick .046" construction for optimum strength and flat face appearan
- Designed for vertical siding, porch ceiling and soffit applications
- Unique post-formed lock design helps ensure secure installation.
- 10 low-gloss woodgrain colors (sable brown for soffit applications only).
- 6.4 inches of net-free air per sq. ft.- fully vented



# Universal Triple 4" Soffit & Vertical Siding

- Solid, fully vented and center vented styles. (Dimensions shown are nominal)
- Designed for vertical siding, porch ceiling and soffit applications.
- Matte finish
- Post-formed lock design helps provide secure installation.
- 30 lo