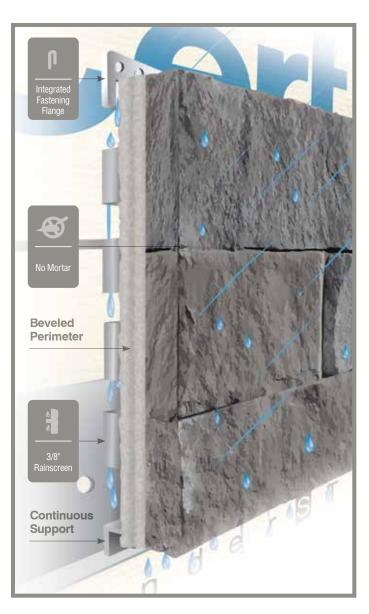

#### No Mortar:

STONEfaçade™ product does not require mortar - making installation clean, quick and easy. A no mortar installation also means special masonary skills are not required.

#### Panelized:

Each panel features an insert that functions as both rainscreen and reinforcement.

Perimeter edges are beveled to hide the substrate for a more attractive appearance.

#### **Drainability / Moisture Resistance:**

Product technology eliminates the common problem of moisture accumulation in wall cavities through the use of innovative materials, rainscreens, weep holes or open designs.