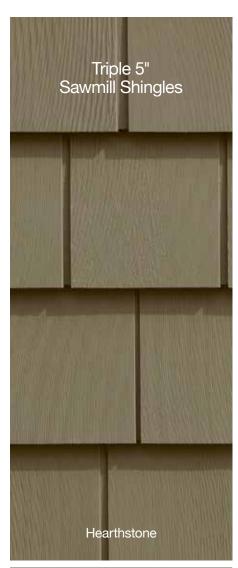

## Cedar Impressions® NEW Sawmill Shingles

#### **Recommended Trim**

CertainTeed recommends the use of Restoration Millwork PVC trim for the most authentic look of genuine cedar. If you choose to use CertainTeed vinyl accessories, the following solid colors are the best comparable options: Natural Blend = Buckskin Cedar Blend = Cedar Blend Solid Driftwood Blend = Granite Gray or Charcoal Gray Rustic Blend = Sable Brown