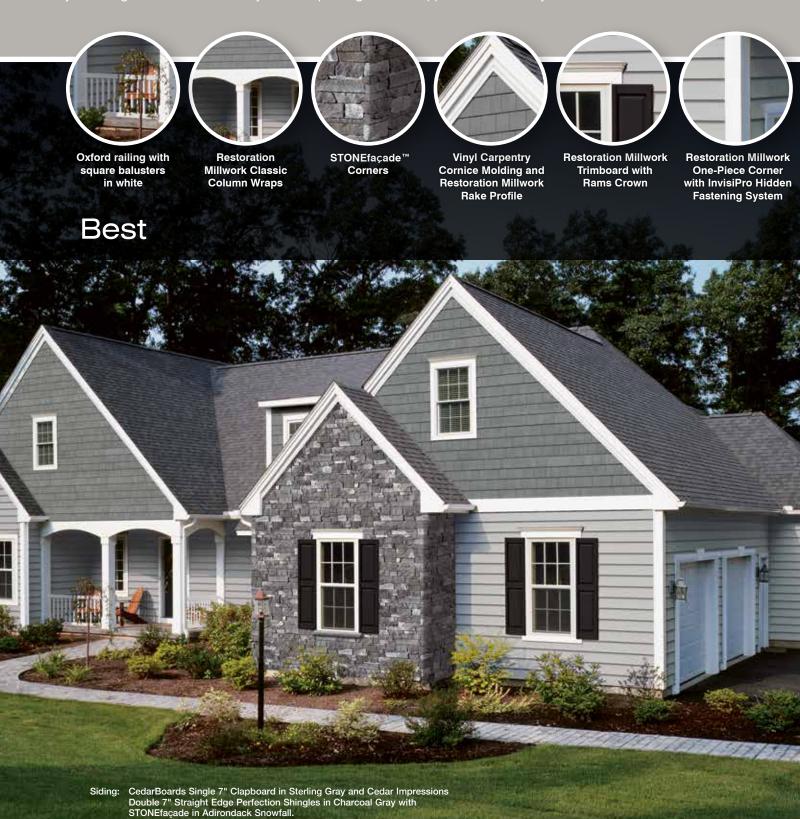

#### Details create the personality

The personality of a home is reflected in the unique details of the project. CertainTeed offers a complete selection of virtually maintenance-free accent and decorative trim accessories designed to complement any project.

#### **Recommended Trim**

CertainTeed recommends the use of Restoration Millwork PVC trim for the most authentic look of genuine cedar. If you choose to use CertainTeed vinyl accessories, the following solid colors are the best comparable options: Natural Blend = Buckskin Cedar Blend = Cedar Blend Solid Driftwood Blend = Granite Gray or Charcoal Gray Rustic Blend = Sable Brown