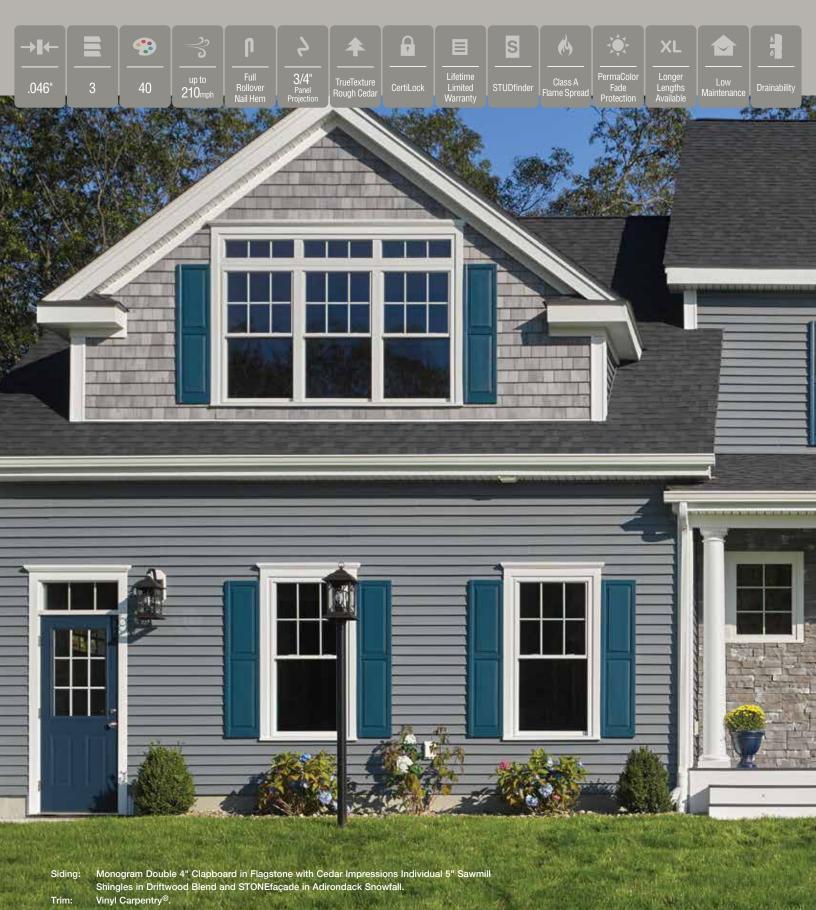

#### Icon Guide

Below you will find an explanation of each icon used for easy reference to identify and compare the many product features, benefits and specifications of the siding products offered by CertainTeed.

#### Colors:

Shows the number of different colors available within each product line. The CertainTeed Siding Collection features solid colors that replicate the look of freshly painted cedar and variegated blends which provide the appearance of semi-transparent stained finish.

#### **Extended Lengths:**

Indicates products that are available in extended lengths, including 16', 20' and 25'. Longer length siding significantly reduces the number of seams when panels overlap horizontally, increasing the overall aesthetics of the wall.

#### Panel Projection:

Identifies the full depth of a siding panel as measured from the back of the panel to the tip of the front of the panel. Deeper panel projections add rigidity to siding products while providing wider shadow lines that enhance aesthetics. This measurement is also used for proper sizing of accessories necessary to install the siding.

#### **Profiles:**

Lists the number of different profiles available within each product line. A profile is the contour or outline of a panel as viewed from the side or end. Product profiles, such as ledgestone, clapboard and dutchlap, are designed to mimic the different architectural styles of wood or stone cladding products.

#### Texture:

Indicates available textures within each product line. Whether you are seeking the smooth appearance of milled cedar, authentic stone look, or one of the many TrueTexture<sup>TM</sup> woodgrains molded from real cedar boards, CertainTeed offers a wide array of architecturally authentic product textures to choose from.