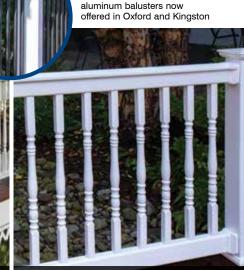

**EverView**<sup>®</sup> The easy mix-and-match EverNew<sup>®</sup> railing Tool. Try out railing and baluster combinations by choosing from an industry leading palette of colors and products, then finish it off beautifully with your choice of caps and lights.

## Define outdoor spaces with natural textures

Fence, decking and railing products help define new outdoor living spaces. CertainTeed's selection of authentic textures and colors act as a part of the landscaping to create a beautiful aesthetic in any yard.