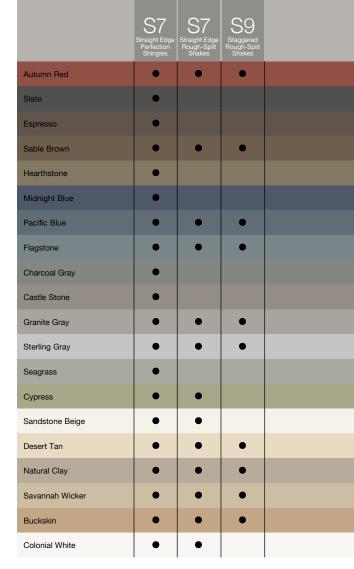

#### Colors:

Shows the number of different colors available within each product line. The CertainTeed Siding Collection features solid colors that replicate the look of freshly painted cedar and variegated blends which provide the appearance of semi-transparent stained finish.

#### **Profiles:**

Lists the number of different profiles available within each product line. A profile is the contour or outline of a panel as viewed from the side or end. Product profiles, such as ledgestone, clapboard and dutchlap, are designed to mimic the different architectural styles of wood or stone cladding products.