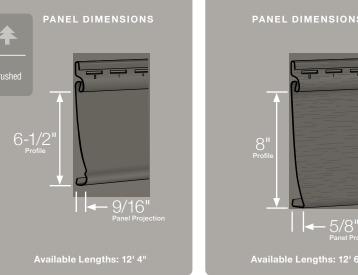

#### Panel Projection:

Identifies the full depth of a siding panel as measured from the back of the panel to the tip of the front of the panel. Deeper panel projections add rigidity to siding products while providing wider shadow lines that enhance aesthetics. This measurement is also used for proper sizing of accessories necessary to install the siding.

#### **Profiles:**

Lists the number of different profiles available within each product line. A profile is the contour or outline of a panel as viewed from the side or end. Product profiles, such as ledgestone, clapboard and dutchlap, are designed to mimic the different architectural styles of wood or stone cladding products.