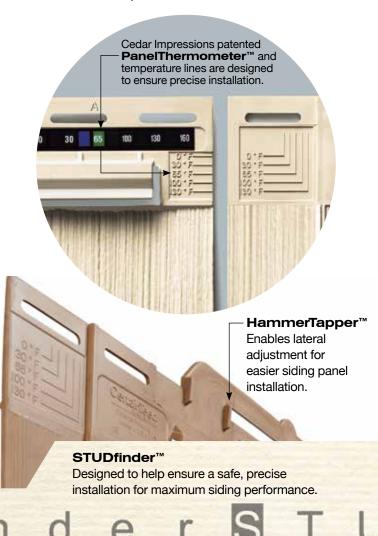

#### **Installation Features**

Many engineering innovations including the PanelThermometer, HammerTapper and StudFinder make CertainTeed Siding the industry leader.

#### **Fastener Indicator:**

CertainTeed is the only siding engineered to include an integral fastener placement guide on each panel. The Patented STUDfinder™ Installation System and Cedar Impressions® fastener indicators are designed to help ensure a safe, precise installation for maximum siding performance.