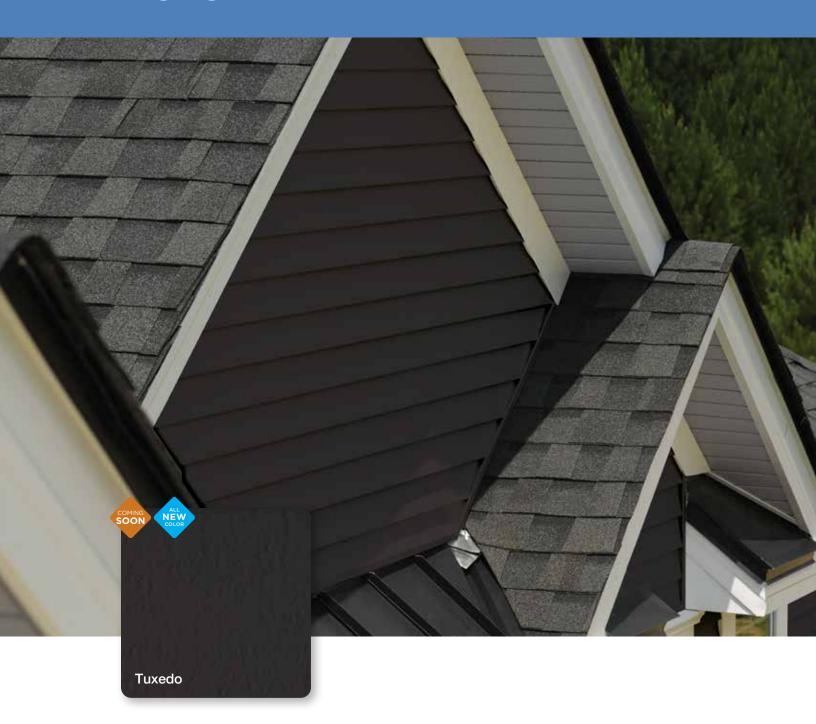

## Board & Batten

Coming soon, four new rich colors will increase the dark range of colors in Board & Batten including the all new tuxedo.

Page 56

## Monogram®

Monogram D4" Clapboard, D5" Clapboard and D5" Dutchlap receive three new colors, including tuxedo which is all new to the CertainTeed family of colors.

Page 74